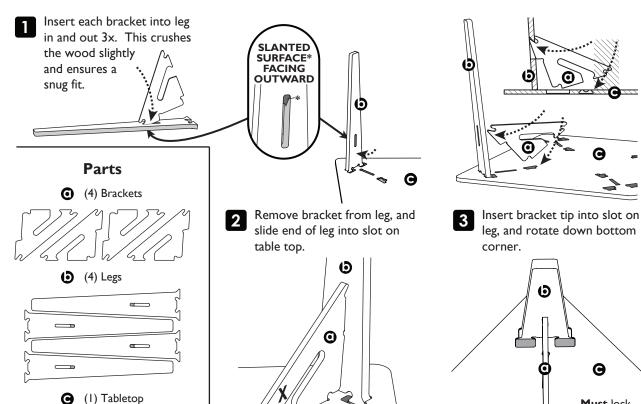

Bend tip X of bracket over

and down into slot.

Push bracket <u>in</u> to lock in place. Repeat steps 1-3 for each leg.

before use
Weight capacity 150 lbs

Assemble completely

Need Help?

Watch our Assembly Video at

and down into slot.

0

Bend tip X of bracket over

9