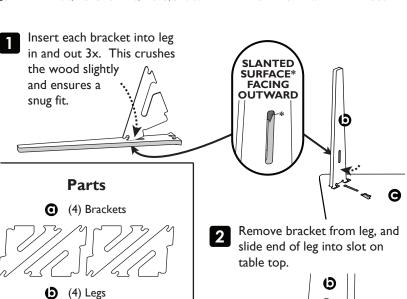

Bend tip X of bracket over

and down into slot.

Push bracket <u>in</u> to lock in place. Repeat steps 1-3 for each leg.

before use
Weight capacity 150 lbs

Assemble completely

Need Help?

Watch our Assembly Video at

sprout-kids.com/pbja

QUARK ENTERPRISES, LLC PO BOX 1123, PROVO, UT 84601 MODEL NO. PKT001 DOCUMENT: LAI-PKT001 WWW.SPROUT-KIDS.COM COPYRIGHT QUARK ENTERPRISES 2019

Push bracket <u>in</u> to lock in place. Repeat steps 1-3 for each leg.

and down into slot.

0

Bend tip X of bracket over

9