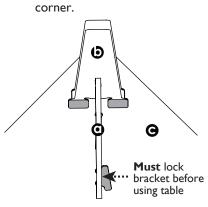

Bend tip X of bracket over

and down into slot.

Push bracket <u>in</u> to lock in place. Repeat steps 1-3 for each leg.

before use
Weight capacity 150 lbs

Assemble completely

Need Help?

Watch our Assembly Video at

and down into slot.

0

Bend tip X of bracket over

9