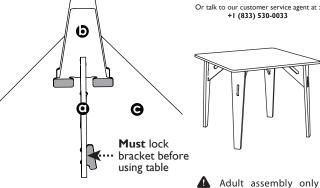

Bend tip X of bracket over

and down into slot.

Push bracket <u>in</u> to lock in place. Repeat steps 1-3 for each leg.

before use
Weight capacity 150 lbs

Assemble completely

Need Help?

Watch our Assembly Video at

## Need Help?

Watch our Assembly Video at sprout-kids.com/pbja

Or talk to our customer service agent at: +1 (833) 530-0033

Adult assembly only
Assemble completely
before use
Weight capacity 150 lbs

(I) Tabletop