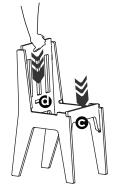

Ensure the groove is always facing toward the shoulder during assembly.

Put tabs on **@** & **@** into slots on sides @ & **()**.

Push down **@** & **@** until tight.

Watch our Assembly Video at sprout-kids.com/pbja Or talk to our customer service agent at : +1 (833) 530-0033

Ensure the groove is always facing toward the shoulder during assembly.

Put tabs on **()** & **()** into slots on sides ( & **()**.

Push down **()** & **(2)** until tight.

Watch our Assembly Video at sprout-kids.com/pbja Or talk to our customer service agent at :