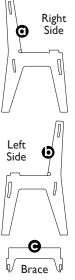

Ensure the groove is always facing toward the shoulder during assembly.

Put tabs on **@** & **@** into slots on sides @ & **()**.

Push down **@** & **@** until tight.

Watch our Assembly Video at sprout-kids.com/pbja Or talk to our customer service agent at : +1 (833) 530-0033

Ensure the groove is always facing toward the shoulder during assembly.

Put tabs on **()** & **()** into slots on sides ( & **()**.

Push down **()** & **(2)** until tight.

Watch our Assembly Video at sprout-kids.com/pbja Or talk to our customer service agent at :