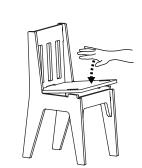

\*\*sprout

Note that **(3)** & **(3)** won't tighten properly if the grooves aren't facing the shoulder

Slide tab on (a) into slot on **()**.

Firmly pop chair seat down over front tabs.

Adult assembly only Assemble completely before use

+1 (833) 530-0033

Note that **()** & **()** won't tighten properly if the grooves aren't facing the shoulder

Slide tab on (2) into slot on **(3**).

Firmly pop chair seat down over front tabs.

Adult assembly only Assemble completely before use