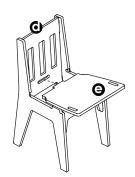

\*\*sprout

Note that **(3)** & **(3)** won't tighten properly if the grooves aren't facing the shoulder

Slide tab on (a) into slot on **()**.

Firmly pop chair seat down over front tabs.

Adult assembly only Assemble completely before use

+1 (833) 530-0033

Note that **()** & **()** won't tighten properly if the grooves aren't facing the shoulder

Slide tab on (2) into slot on **(3**).

Firmly pop chair seat down over front tabs.

Adult assembly only Assemble completely before use