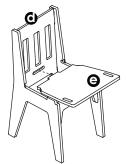

\*\*sprout

Note that **(3)** & **(3)** won't tighten properly if the grooves aren't facing the shoulder

Slide tab on (a) into slot on **()**.

Firmly pop chair seat down over front tabs.

Adult assembly only Assemble completely before use

+1 (833) 530-0033

Note that **()** & **()** won't tighten properly if the grooves aren't facing the shoulder

Slide tab on (2) into slot on **(3**).

Firmly pop chair seat down over front tabs.

Adult assembly only Assemble completely before use