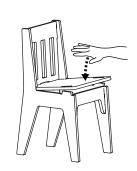

\*\*sprout

Note that **(3)** & **(3)** won't tighten properly if the grooves aren't facing the shoulder

Slide tab on (a) into slot on **()**.

Firmly pop chair seat down over front tabs.

Adult assembly only Assemble completely before use

+1 (833) 530-0033

Note that **()** & **()** won't tighten properly if the grooves aren't facing the shoulder

Slide tab on (2) into slot on **(3**).

Firmly pop chair seat down over front tabs.

Adult assembly only Assemble completely before use