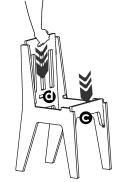

Ensure the groove is always facing toward the shoulder during assembly.

Put tabs on **@** & **@** into slots on sides @ & **()**.

Push down **@** & **@** until tight.

Watch our Assembly Video at sprout-kids.com/pbja Or talk to our customer service agent at : +1 (833) 530-0033

Ensure the groove is always facing toward the shoulder during assembly.

Put tabs on **()** & **()** into slots on sides ( & **()**.

Push down **()** & **(2)** until tight.

Watch our Assembly Video at sprout-kids.com/pbja Or talk to our customer service agent at :