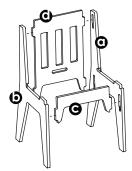

\*\*sprout

Note that **(3)** & **(3)** won't tighten properly if the grooves aren't facing the shoulder

Slide tab on (a) into slot on **()**.

Firmly pop chair seat down over front tabs.

Adult assembly only Assemble completely before use

+1 (833) 530-0033

Note that **()** & **()** won't tighten properly if the grooves aren't facing the shoulder

Slide tab on (2) into slot on **(3**).

Firmly pop chair seat down over front tabs.

Adult assembly only Assemble completely before use