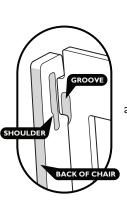

Ensure the groove is always facing toward the shoulder during assembly.

Put tabs on **@** & **@** into slots on sides @ & **()**.

Push down **@** & **@** until tight.

Watch our Assembly Video at sprout-kids.com/pbja Or talk to our customer service agent at : +1 (833) 530-0033

\*\*sprout

Note that **(3)** & **(3)** won't tighten properly if the grooves aren't facing the shoulder

Slide tab on (a) into slot on **()**.

Firmly pop chair seat down over front tabs.

Adult assembly only Assemble completely before use

Ensure the groove is always facing toward the shoulder during assembly.

Put tabs on **()** & **()** into slots on sides ( & **()**.

Push down **()** & **(2)** until tight.

Watch our Assembly Video at sprout-kids.com/pbja Or talk to our customer service agent at :

+1 (833) 530-0033

Note that **()** & **()** won't tighten properly if the grooves aren't facing the shoulder

Slide tab on (2) into slot on **(3**).

Firmly pop chair seat down over front tabs.

Adult assembly only Assemble completely before use