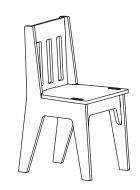

Ensure the groove is always facing toward the shoulder during assembly.

Put tabs on **@** & **@** into slots on sides @ & **()**.

Push down **@** & **@** until tight.

Watch our Assembly Video at sprout-kids.com/pbja Or talk to our customer service agent at : +1 (833) 530-0033

Ensure the groove is always facing toward the shoulder during assembly.

Put tabs on **()** & **()** into slots on sides ( & **()**.

Push down **()** & **(2)** until tight.

Watch our Assembly Video at sprout-kids.com/pbja Or talk to our customer service agent at :