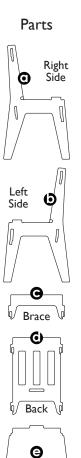

Ensure the groove is always facing toward the shoulder during assembly.

Put tabs on **@** & **@** into slots on sides @ & **()**.

Push down **@** & **@** until tight.

Watch our Assembly Video at sprout-kids.com/pbja Or talk to our customer service agent at : +1 (833) 530-0033

Ensure the groove is always facing toward the shoulder during assembly.

Put tabs on **()** & **()** into slots on sides ( & **()**.

Push down **()** & **(2)** until tight.

Watch our Assembly Video at sprout-kids.com/pbja Or talk to our customer service agent at :