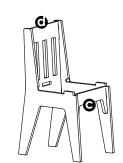

\*\*sprout

Note that **(3)** & **(3)** won't tighten properly if the grooves aren't facing the shoulder

Slide tab on (a) into slot on **()**.

Firmly pop chair seat down over front tabs.

Adult assembly only Assemble completely before use

+1 (833) 530-0033

Note that **()** & **()** won't tighten properly if the grooves aren't facing the shoulder

Slide tab on (2) into slot on **(3**).

Firmly pop chair seat down over front tabs.

Adult assembly only Assemble completely before use