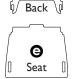

\*\*sprout

Note that **(3)** & **(3)** won't tighten properly if the grooves aren't facing the shoulder

Slide tab on (a) into slot on **()**.

Firmly pop chair seat down over front tabs.

Adult assembly only Assemble completely before use

+1 (833) 530-0033

Note that **()** & **()** won't tighten properly if the grooves aren't facing the shoulder

Slide tab on (2) into slot on **(3**).

Firmly pop chair seat down over front tabs.

Adult assembly only Assemble completely before use