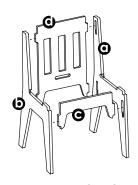

Ensure the groove is always facing toward the shoulder during assembly.

Put tabs on **@** & **@** into slots on sides @ & **()**.

Push down **@** & **@** until tight.

Watch our Assembly Video at sprout-kids.com/pbja Or talk to our customer service agent at : +1 (833) 530-0033

\*\*sprout

Note that **(3)** & **(3)** won't tighten properly if the grooves aren't facing the shoulder

Slide tab on (a) into slot on **()**.

Firmly pop chair seat down over front tabs.

Adult assembly only Assemble completely before use

Ensure the groove is always facing toward the shoulder during assembly.

Put tabs on **()** & **()** into slots on sides ( & **()**.

Push down **()** & **(2)** until tight.

Watch our Assembly Video at sprout-kids.com/pbja Or talk to our customer service agent at :

+1 (833) 530-0033

Note that **()** & **()** won't tighten properly if the grooves aren't facing the shoulder

Slide tab on (2) into slot on **(3**).

Firmly pop chair seat down over front tabs.

Adult assembly only Assemble completely before use