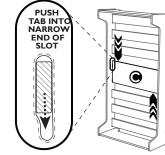

#### **BEFORE YOU START**

When inserting tabs into slots make sure the side with the wider lip on the tab faces the same direction as the notch in the slot.

\* Tab will 'pop' into slot when force is applied.