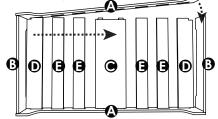

Place bed on end, and push/pull down on Center Slat () to straighten and lock into place.

Floor Bed for Crib Mattress

- Adult assembly only
   Assemble completely before use
- The intended user of this product shall not be less than 18 months old, nor weigh more than 50 lb.
- ▲ To avoid dangerous gaps, any mattress used in this bed shall be a full-size crib mattress at least 51 5/8 in. (1310mm) in length, 27 1/4 in. (690mm) in width, and a max thickness of 6 in. (152mm)