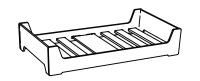

Floor Bed for Crib Mattress, Finished Birch

The intended user of this product shall not be less than 18 months old, nor weigh more than 50 lb.

Place bed on end, and push/pull down on Center Slat () to straighten and lock into place.

Floor Bed for Crib Mattress

- Adult assembly only
   Assemble completely before use
- The intended user of this product shall not be less than 18 months old, nor weigh more than 50 lb.
- ▲ To avoid dangerous gaps, any mattress used in this bed shall be a full-size crib mattress at least 51 5/8 in. (1310mm) in length, 27 1/4 in. (690mm) in width, and a max thickness of 6 in. (152mm)