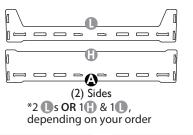

### PARTS

For children under 18 months, do not place side of bed closer than 12 inches to a wall.

Place second side A into tabs of one end B. Put side O onto slats one by one from one end to another.
Push side A down to tighten. see step 1.