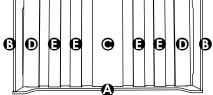

ar windows where cords from blinds or drapes may strangle a child.

NEVER suspend strings over bed.

NEVER place items with a string, cord, or ribbon, such as hood strings or pacifier cords, around a child's neck. These items may catch on bed parts.



#### ENTRAPMENT HAZARD

To avoid dangerous gaps, any mattress used in this bed shall be a full-size crib mattress at least 51 5/8 in. (1310 mm) in length, 27 1/4 in. (690 mm) in width, and a max thickness of 6 in. (152 mm)

### PARTS





#### **BEFORE YOU START**

When inserting tabs into slots make sure the side with the wider lip on the tab faces the same direction as the notch in the slot.



\* Tab will 'pop' into slot when force is applied.



For children under 18 months, do not place side of bed closer than 12 inches to a wall.







Place second side A into tabs of one end B. Put side O onto slats one by one from one end to another.
Push side A down to tighten. see step 1.



Place bed on end, and push/pull down on Center Slat () to straighten and lock into place.





Floor Bed for Crib Mattress



- Adult assembly only
   Assemble completely before use
- The intended user of this product shall not be less than 18 months old, nor weigh more than 50 lb.
- ▲ To avoid dangerous gaps, any mattress used in this bed shall be a full-size crib mattress at least 51 5/8 in. (1310mm) in length, 27 1/4 in. (690mm) in width, and a max thickness of 6 in. (152mm)



Talk to our customer service agent at: +1 (833) 530-0033 Or email us at: support@sprout-kids.com Watch our assembly video sprout-kids.com/fba