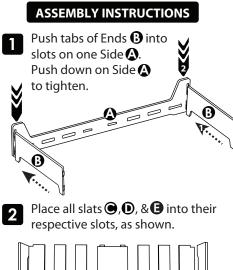

#### **BEFORE YOU START**

When inserting tabs into slots make sure the side with the wider lip on the tab faces the same direction as the notch in the slot.

\* Tab will 'pop' into slot when force is applied.

For children under 18 months, do not place side of bed closer than 12 inches to a wall.

Place second side A into tabs of one end B. Put side O onto slats one by one from one end to another.
Push side A down to tighten. see step 1.