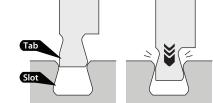

#### **BEFORE YOU START**

When inserting tabs into slots make sure the side with the wider lip on the tab faces the same direction as the notch in the slot.

\* Tab will 'pop' into slot when force is applied.