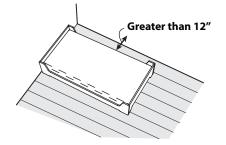

For children under 18 months, do not place side of bed closer than 12 inches to a wall.

Place second side A into tabs of one end B. Put side O onto slats one by one from one end to another.
Push side A down to tighten. see step 1.