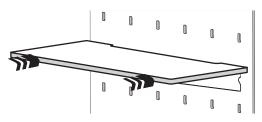

## ASSEMBLY INSTRUCTIONS

Insert Brackets (A) into slotboard at desired height. Ensure distance between brackets matches slots on shelf.

A (2) Brackets Various lengths available

Shelf Various lengths & depths available