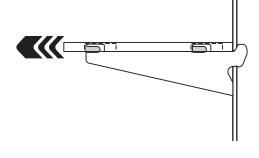

Gently set Shelf 🕃 on top of brackets with the 2 indented side facing back towards the slotboard, and the shelf slots facing down.

For disassembly, loosen tabs and remove shelf from brackets before removing brackets from slotboard.