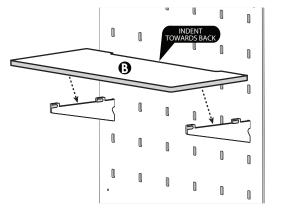

Gently set Shelf 🕃 on top of brackets with the 2 indented side facing back towards the slotboard, and the shelf slots facing down.

For disassembly, loosen tabs and remove shelf from brackets before removing brackets from slotboard.