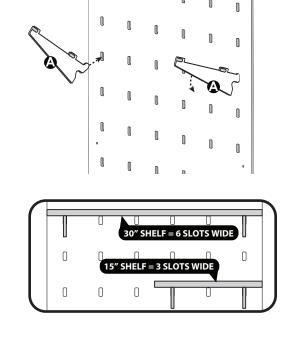

## ASSEMBLY INSTRUCTIONS

Insert Brackets (A) into slotboard at desired height. Ensure distance between brackets matches slots on shelf.

A (2) Brackets Various lengths available

Shelf Various lengths & depths available