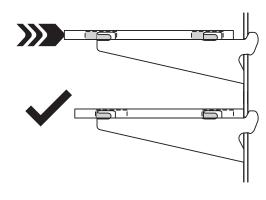

Gently set Shelf 🕃 on top of brackets with the 2 indented side facing back towards the slotboard, and the shelf slots facing down.

For disassembly, loosen tabs and remove shelf from brackets before removing brackets from slotboard.