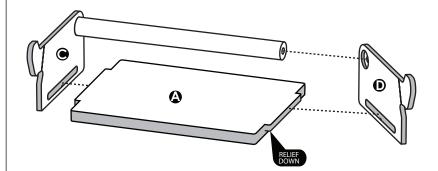

With the relief on the tab facing downward, press the tab of Shelf (a) into slot on Right Side (b). Then press in Left Side (b) on the opposite end.

Repeat Step 2 with Left Side **①**. Tighten the Black Screw **③** all the way.