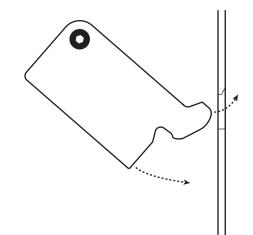

## **PARTS**









## **ASSEMBLY INSTRUCTIONS**

Put dowel **(3)** into inside hole on right side **(6)**.



2 Screw Black Screw (a) through Right Side (a) into Dowel (b). Tighten all the way using the 4mm Hex Key or 4mm Hex Driver that came with the MakerWall Slotboard.



With the relief on the tab facing downward, press the tab of Shelf (a) into slot on Right Side (b). Then press in Left Side (b) on the opposite end.

Repeat Step 2 with Left Side **①**. Tighten the Black Screw **③** all the way.



Position the jar shelf on the slotboard as desired.





## MakerWall Jar Shelf

▲ Adult assembly only

Assemble completely before use



Talk to our customer service agent at: +1 (833) 530-0033