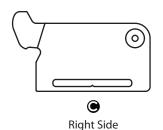

## **ASSEMBLY INSTRUCTIONS**

Put dowel **(3)** into inside hole on right side **(6)**.

2 Screw Black Screw (a) through Right Side (a) into Dowel (b). Tighten all the way using the 4mm Hex Key or 4mm Hex Driver that came with the MakerWall Slotboard.

With the relief on the tab facing downward, press the tab of Shelf (a) into slot on Right Side (b). Then press in Left Side (b) on the opposite end.

Repeat Step 2 with Left Side **①**. Tighten the Black Screw **③** all the way.