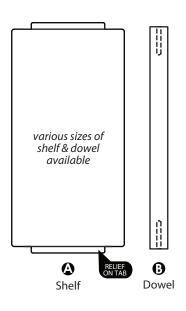

## **PARTS**

## **ASSEMBLY INSTRUCTIONS**

Put dowel **(3)** into inside hole on right side **(6)**.

2 Screw Black Screw (a) through Right Side (a) into Dowel (b). Tighten all the way using the 4mm Hex Key or 4mm Hex Driver that came with the MakerWall Slotboard.

With the relief on the tab facing downward, press the tab of Shelf (a) into slot on Right Side (b). Then press in Left Side (b) on the opposite end.

Repeat Step 2 with Left Side **①**. Tighten the Black Screw **③** all the way.