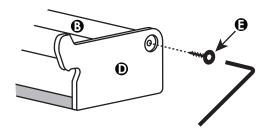

With the relief on the tab facing downward, press the tab of Shelf (a) into slot on Right Side (b). Then press in Left Side (b) on the opposite end.

Repeat Step 2 with Left Side **①**. Tighten the Black Screw **③** all the way.