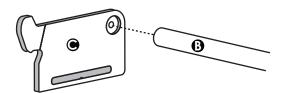

## **ASSEMBLY INSTRUCTIONS**

Put dowel **(3)** into inside hole on right side **(6)**.

2 Screw Black Screw (a) through Right Side (a) into Dowel (b). Tighten all the way using the 4mm Hex Key or 4mm Hex Driver that came with the MakerWall Slotboard.