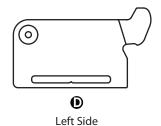

With the relief on the tab facing downward, press the tab of Shelf (a) into slot on Right Side (b). Then press in Left Side (b) on the opposite end.

Repeat Step 2 with Left Side **①**. Tighten the Black Screw **③** all the way.