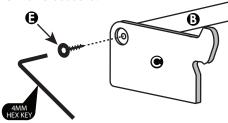

## **ASSEMBLY INSTRUCTIONS**

Put dowel **(3)** into inside hole on right side **(6)**.

2 Screw Black Screw (a) through Right Side (a) into Dowel (b). Tighten all the way using the 4mm Hex Key or 4mm Hex Driver that came with the MakerWall Slotboard.

With the relief on the tab facing downward, press the tab of Shelf (a) into slot on Right Side (b). Then press in Left Side (b) on the opposite end.

Repeat Step 2 with Left Side **①**. Tighten the Black Screw **③** all the way.