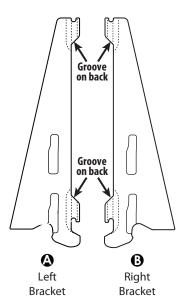

## **ASSEMBLY INSTRUCTIONS**

Put tabs on Brace into slots on Left Bracket . Tabs must be oriented with groove towards the notch, as shown.

Tighten slightly by pushing down on the large end of the Brace **(G)**. Will finish tightening in Step 4.

Repeat Steps 1 & 2 with the other Brace and the Right Bracket 3.

Insert the (2) Brackets into the Slotboard with the Braces facing inward.

Press the bracket tips inward to tighten braces completely.

Put corners of Net **①** over back tabs of Brackets.

Pull other corners of Net **①** over front tabs of Brackets, then straighten Brackets as needed.

MakerWall Storage Hammock

- ▲ Adult assembly only
- Assemble completely before use
- **M** Wash net with mild detergent