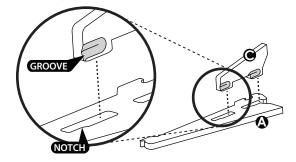

## **ASSEMBLY INSTRUCTIONS**

Put tabs on Brace into slots on Left Bracket . Tabs must be oriented with groove towards the notch, as shown.

Tighten slightly by pushing down on the large end of the Brace **(G)**. Will finish tightening in Step 4.