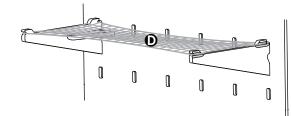

Repeat Steps 1 & 2 with the other Brace and the Right Bracket 3.

Insert the (2) Brackets into the Slotboard with the Braces facing inward.

Press the bracket tips inward to tighten braces completely.

Put corners of Net **①** over back tabs of Brackets.

Pull other corners of Net **①** over front tabs of Brackets, then straighten Brackets as needed.

MakerWall Storage Hammock

- ▲ Adult assembly only
- Assemble completely before use
- **M** Wash net with mild detergent