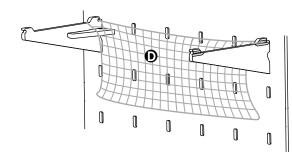

Repeat Steps 1 & 2 with the other Brace and the Right Bracket 3.

Insert the (2) Brackets into the Slotboard with the Braces facing inward.

Press the bracket tips inward to tighten braces completely.

Put corners of Net **①** over back tabs of Brackets.

Pull other corners of Net **①** over front tabs of Brackets, then straighten Brackets as needed.

MakerWall Storage Hammock

- ▲ Adult assembly only
- Assemble completely before use
- **M** Wash net with mild detergent