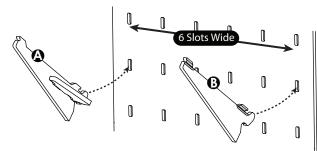

Repeat Steps 1 & 2 with the other Brace and the Right Bracket 3.

Insert the (2) Brackets into the Slotboard with the Braces facing inward.

Press the bracket tips inward to tighten braces completely.

Put corners of Net **①** over back tabs of Brackets.