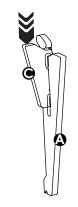

## **ASSEMBLY INSTRUCTIONS**

Put tabs on Brace into slots on Left Bracket . Tabs must be oriented with groove towards the notch, as shown.

Tighten slightly by pushing down on the large end of the Brace **(G)**. Will finish tightening in Step 4.