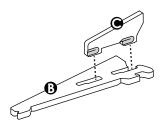

## **ASSEMBLY INSTRUCTIONS**

Put tabs on Brace into slots on Left Bracket . Tabs must be oriented with groove towards the notch, as shown.

Tighten slightly by pushing down on the large end of the Brace **(G)**. Will finish tightening in Step 4.

Repeat Steps 1 & 2 with the other Brace and the Right Bracket 3.

Insert the (2) Brackets into the Slotboard with the Braces facing inward.

Press the bracket tips inward to tighten braces completely.

Put corners of Net **①** over back tabs of Brackets.