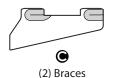

## **ASSEMBLY INSTRUCTIONS**

Put tabs on Brace into slots on Left Bracket . Tabs must be oriented with groove towards the notch, as shown.

Tighten slightly by pushing down on the large end of the Brace **(G)**. Will finish tightening in Step 4.

Repeat Steps 1 & 2 with the other Brace and the Right Bracket 3.

Insert the (2) Brackets into the Slotboard with the Braces facing inward.

Press the bracket tips inward to tighten braces completely.

Put corners of Net **①** over back tabs of Brackets.