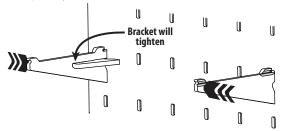

Repeat Steps 1 & 2 with the other Brace and the Right Bracket 3.

Insert the (2) Brackets into the Slotboard with the Braces facing inward.

Press the bracket tips inward to tighten braces completely.

Put corners of Net **①** over back tabs of Brackets.