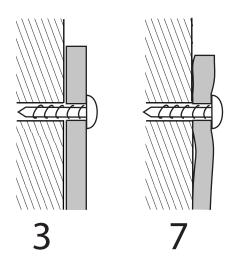

## **BEFORE YOU START**

Do not tighten the screw too tight. This will cause the Mirror to bend and warp.

If desired, use a Peg & Peg Screw in place of a Mirror Screw, as shown.

For additional stability, thread (2) Mirror Screws **(3)** through bottom holes on Mirror **(A)** and into side of Wardrobe, as shown.