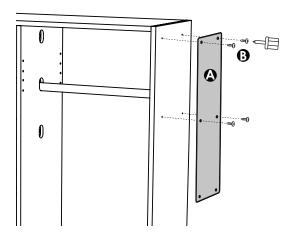

## **ASSEMBLY INSTRUCTIONS**

lacksquare Gently remove protective film on Mirror  $lack \Delta$  .

Install Mirror by threading (4) Mirror Screws\* onto side of Wardrobe into indicated holes.

Note: Mirror can be installed on either side.

If desired, use a Peg & Peg Screw in place of a Mirror Screw, as shown.

For additional stability, thread (2) Mirror Screws **(3)** through bottom holes on Mirror **(A)** and into side of Wardrobe, as shown.