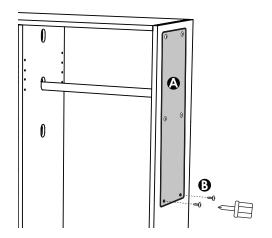

If desired, use a Peg & Peg Screw in place of a Mirror Screw, as shown.

For additional stability, thread (2) Mirror Screws **(3)** through bottom holes on Mirror **(A)** and into side of Wardrobe, as shown.