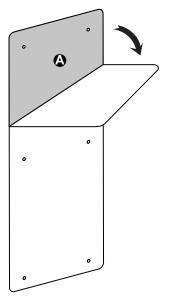

## **ASSEMBLY INSTRUCTIONS**

lacksquare Gently remove protective film on Mirror  $lack \Delta$  .

Install Mirror by threading (4) Mirror Screws\* onto side of Wardrobe into indicated holes.

Note: Mirror can be installed on either side.