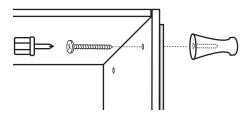

If desired, use a Peg & Peg Screw in place of a Mirror Screw, as shown.

For additional stability, thread (2) Mirror Screws **(3)** through bottom holes on Mirror **(A)** and into side of Wardrobe, as shown.