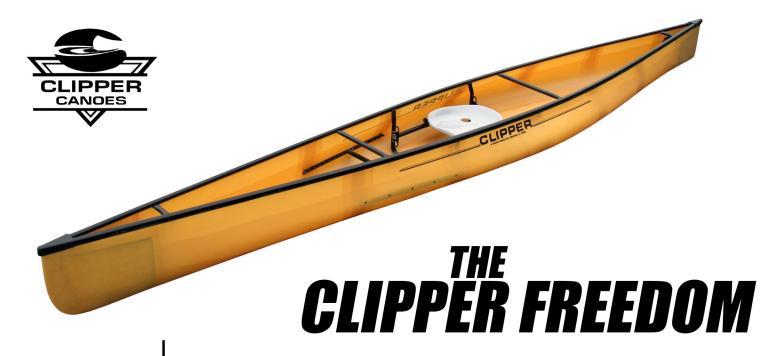

SPECS:

Length: 18'6 Beam: 22"

Bow Height: 16" Stern Height: 12.5" Center Height: 12.5"

**WEIGHT:** 

Fiberglass: 48 lbs. Ultralight: 40 lbs. Pro-Boat: 28 lbs.

(shown model)

The Freedom is a Jensen designed solo canoe originally introduced as the "F1". Clipper has reintroduced it to our line as the perfect 'workout' canoe. It is also well suited for amateur racing. For wilderness tripping this canoe is appropriate for lighter paddlers carrying loads between 100-200 lbs. Also available in a racing laminate lay-up.

**Std. Features:** 3-height adjustable sliding bucket seat, footbrace, flotation tanks,

center/bow/stern thwarts.

**Options**: Gunnel covers, black trim package, wood trim package,

wilderness lash system, foam thigh pads, removable yoke.