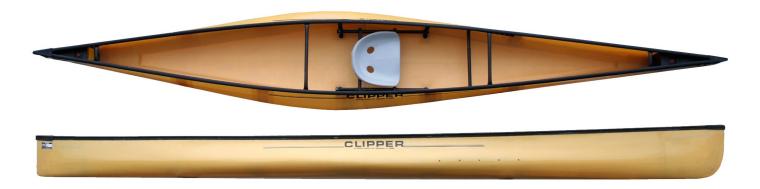

SPECS:

Length: 18'6 Beam: 22"

Bow Height: 16" Stern Height: 12.5" Center Height: 12.5"

**WEIGHT:** 

Fiberglass: 48 lbs. Ultralight: 40 lbs. Pro-Boat: 28 lbs.

(shown model)

The Freedom is a Jensen designed solo canoe originally introduced as the "F1". Clipper has reintroduced it to our line as the perfect 'workout' canoe. It is also well suited for amateur racing. For wilderness tripping this canoe is appropriate for lighter paddlers carrying loads between 100-200 lbs. Also available in a racing laminate lay-up.

**Std. Features:** 3-height adjustable sliding bucket seat, footbrace, flotation tanks,

center/bow/stern thwarts.

**Options**: Gunnel covers, black trim package, wood trim package,

wilderness lash system, foam thigh pads, removable yoke.