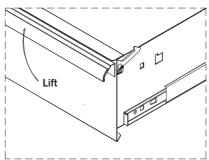

### RAISE AND RELEASE DRAWER FRONTS

These units are equipped with raise and release drawer fronts. To open, lift up on the drawer front while pulling towards you. To close, shut the drawer firmly until the latch engages.

If the drawer does not stay closed, the hook may be bent, or it may be rubbing against the drawer slides. To fix this problem, lightly bend the hook until the drawer will engage in the slide.