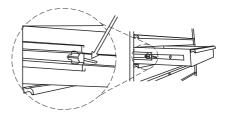

## **DRAWER REPLACEMENT**

Extend the drawer slides from the unit. Insert the brackets on each side of the drawer into the slots in the slides, being careful that they are properly positioned. Once properly inserted, completely close the drawer to set the slides in position.