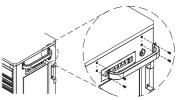

# HANDLE INSTALLATION

NOTE: Assemble the handles first to make it easier to move the cabinet.

Position the handles over the holes in the cabinet and attach with the M6 x 12 mm Phillips head bolts provided. Tighten securely using a 10 mm socket.

## **CORD WRAP INSTALLATION**

Position the cord wrap over the holes in the cabinet. Attach with the M6 x 12 mm Phillips head bolts provided. Tighten securely.