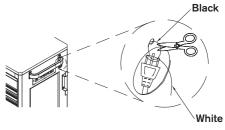

### **POWER STRIP INSTALLATION**

Cut the black strip holding the cord, then pull the white strip to get the plug out of the cabinet and through the grommet. Tighten the grommet.