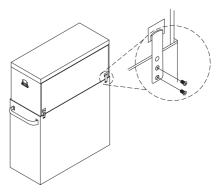

### CHEST AND CABINET CONNECTION

CAUTION: Two or more people may be required to complete this step.

NOTE: It is not required to remove the worktop attached to the cabinet. If you do want remove the worktop, first remove the drawers, then unbolt the worktop.

Place the chest on the cabinet. Attach the connectors to the chest, making sure the hook head snaps in the square hole on the back of the chest. Fasten the M6 x 12 mm hex bolts to the cabinet.