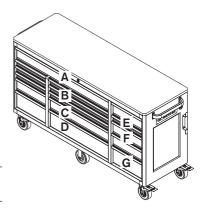

#### **72" x 24" 16-DRAWER TOOL CABINET** M722416TC

OVERALL DIMENSIONS: 72-5/8" W x 24-5/8" D x 41-1/8" H (184.6 cm W x 62.5 cm D x 104.5 cm H) NET WEIGHT: 502.65 lb (228 kg)

#### INSIDE DRAWER DIMENSIONS:

#### **REF DIMENSIONS**

| QTY |
|-----|
|-----|

|   | DIMENSIONS                                                               | Q.I.I |
|---|--------------------------------------------------------------------------|-------|
| A | 50-1/4" W x 21-1/8" D x 5-1/8" H<br>(127.5 cm W x 53.8 cm D x 12.9 cm H) | 1     |
| В | 31-7/8" W x 21-1/8" D x 2-3/8" H<br>(80.9 cm W x 53.8 cm D x 5.9 cm H)   | 3     |
| С | 31-7/8" W x 21-1/8" D x 5-1/4" H<br>(80.9 cm W x 53.8 cm D x 13.4 cm H)  | 1     |
| D | 31-7/8" W x 21-1/8" D x 8-1/4" H<br>(80.9 cm W x 53.8 cm D x 20.9 cm H)  | 1     |
| Е | 15-3/4" W x 21-1/8" D x 2-3/8" H<br>(39.9 cm W x 53.8 cm D x 5.9 cm H)   | 4     |
| F | 15-3/4" W x 21-1/8" D x 5-1/4" H<br>(39.9 cm W x 53.8 cm D x 13.4 cm H)  | 4     |
| G | 15-3/4" W x 21-1/8" D x 8-1/4" H<br>(39.9 cm W x 53.8 cm D x 20.9 cm H)  | 2     |
|   |                                                                          |       |