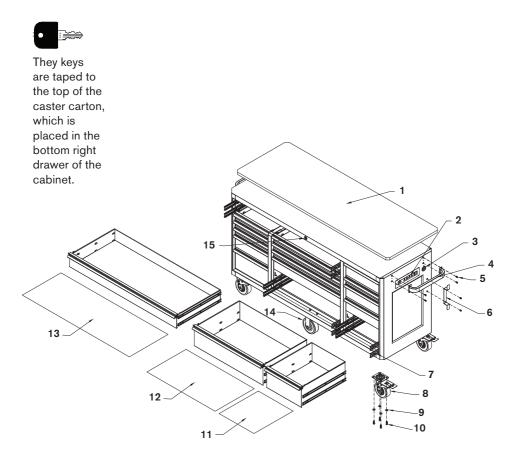

### **CHEST PARTS LIST**

| REF | DESCRIPTION                   | PART NUMBER   | QTY |
|-----|-------------------------------|---------------|-----|
| 1   | Chest Handle                  | 301883        | 1   |
| 2   | M4 x 12 mm Phillips Head Bolt | 320084        | 2   |
| 3   | Gas Strut                     | 303180        | 2   |
| 4   | Grommet                       | 314027        | 2   |
| 5   | Power Strip                   | 333059        | 1   |
| 6   | Till Liner                    | 552088        | 1   |
| 7   | Lock and Key (1201–1204)      | 304166        | 2   |
| 8   | Drawer Liner                  | 551898        | 6   |
| 9   | Drawer Liner                  | 551897        | 4   |
| 10  | Slide Set                     | 300380-300381 | 10  |
| 11  | Connector                     | 240091        | 2   |
| 12  | M6 x 12 mm Hex Bolt           | 321051        | 4   |

## **CABINET PARTS LIST**

| 6   Cord Wrap   236870   1     7   Slide Set   300380–300381   20     8   Swivel Caster   302231   4     9   Washer   324002   24     10   M8 x 25 mm Hex Bolt   321047   24                                                                                                                                                                                                                                                                                                                                                                                                                                                                                                                                                                                                                                                                                                                                                                                                                                                                                                                                                                                                                                | REF | DESCRIPTION                   | PART NUMBER   | QTY |
|-------------------------------------------------------------------------------------------------------------------------------------------------------------------------------------------------------------------------------------------------------------------------------------------------------------------------------------------------------------------------------------------------------------------------------------------------------------------------------------------------------------------------------------------------------------------------------------------------------------------------------------------------------------------------------------------------------------------------------------------------------------------------------------------------------------------------------------------------------------------------------------------------------------------------------------------------------------------------------------------------------------------------------------------------------------------------------------------------------------------------------------------------------------------------------------------------------------|-----|-------------------------------|---------------|-----|
| 3 Grommet 314027 1   4 Cabinet Handle 306142 2   5 M6 x 12 mm Phillips Head Bolt 320323 10   6 Cord Wrap 236870 1   7 Slide Set 300380-300381 20   8 Swivel Caster 302231 4   9 Washer 324002 24   10 M8 x 25 mm Hex Bolt 321047 24                                                                                                                                                                                                                                                                                                                                                                                                                                                                                                                                                                                                                                                                                                                                                                                                                                                                                                                                                                         | 1   | Work Top                      | 571996        | 1   |
| 4 Cabinet Handle 306142 2   5 M6 x 12 mm Phillips Head Bolt 320323 10   6 Cord Wrap 236870 1   7 Slide Set 300380-300381 20   8 Swivel Caster 302231 4   9 Washer 324002 24   10 M8 x 25 mm Hex Bolt 321047 24                                                                                                                                                                                                                                                                                                                                                                                                                                                                                                                                                                                                                                                                                                                                                                                                                                                                                                                                                                                              | 2   | Power Strip                   | 333059        | 1   |
| 5   M6 x 12 mm Phillips Head Bolt   320323   10     6   Cord Wrap   236870   1     7   Slide Set   300380-300381   20     8   Swivel Caster   302231   4     9   Washer   324002   24     10   M8 x 25 mm Hex Bolt   321047   24                                                                                                                                                                                                                                                                                                                                                                                                                                                                                                                                                                                                                                                                                                                                                                                                                                                                                                                                                                            | 3   | Grommet                       | 314027        | 1   |
| 6   Cord Wrap   236870   1     7   Slide Set   300380-300381   20     8   Swivel Caster   302231   4     9   Washer   324002   24     10   M8 x 25 mm Hex Bolt   321047   24                                                                                                                                                                                                                                                                                                                                                                                                                                                                                                                                                                                                                                                                                                                                                                                                                                                                                                                                                                                                                                | 4   | Cabinet Handle                | 306142        | 2   |
| 7   Slide Set   300380-300381   20     8   Swivel Caster   302231   4     9   Washer   324002   24     10   M8 x 25 mm Hex Bolt   321047   24                                                                                                                                                                                                                                                                                                                                                                                                                                                                                                                                                                                                                                                                                                                                                                                                                                                                                                                                                                                                                                                               | 5   | M6 x 12 mm Phillips Head Bolt | 320323        | 10  |
| 8   Swivel Caster   302231   4     9   Washer   324002   24     10   M8 x 25 mm Hex Bolt   321047   24                                                                                                                                                                                                                                                                                                                                                                                                                                                                                                                                                                                                                                                                                                                                                                                                                                                                                                                                                                                                                                                                                                      | 6   | Cord Wrap                     | 236870        | 1   |
| 9   Washer   324002   24     10   M8 x 25 mm Hex Bolt   321047   24                                                                                                                                                                                                                                                                                                                                                                                                                                                                                                                                                                                                                                                                                                                                                                                                                                                                                                                                                                                                                                                                                                                                         | 7   | Slide Set                     | 300380-300381 | 20  |
| Image: Construction   Image: Construction | 8   | Swivel Caster                 | 302231        | 4   |
|                                                                                                                                                                                                                                                                                                                                                                                                                                                                                                                                                                                                                                                                                                                                                                                                                                                                                                                                                                                                                                                                                                                                                                                                             | 9   | Washer                        | 324002        | 24  |
| 11   Drawer Liner   551898   10                                                                                                                                                                                                                                                                                                                                                                                                                                                                                                                                                                                                                                                                                                                                                                                                                                                                                                                                                                                                                                                                                                                                                                             | 10  | M8 x 25 mm Hex Bolt           | 321047        | 24  |
|                                                                                                                                                                                                                                                                                                                                                                                                                                                                                                                                                                                                                                                                                                                                                                                                                                                                                                                                                                                                                                                                                                                                                                                                             | 11  | Drawer Liner                  | 551898        | 10  |
| 12   Drawer Liner   551897   5                                                                                                                                                                                                                                                                                                                                                                                                                                                                                                                                                                                                                                                                                                                                                                                                                                                                                                                                                                                                                                                                                                                                                                              | 12  | Drawer Liner                  | 551897        | 5   |
| 13   Drawer Liner   551896   1                                                                                                                                                                                                                                                                                                                                                                                                                                                                                                                                                                                                                                                                                                                                                                                                                                                                                                                                                                                                                                                                                                                                                                              | 13  | Drawer Liner                  | 551896        | 1   |
| 14 Rigid Caster   302232   2                                                                                                                                                                                                                                                                                                                                                                                                                                                                                                                                                                                                                                                                                                                                                                                                                                                                                                                                                                                                                                                                                                                                                                                | 14  | Rigid Caster                  | 302232        | 2   |
| <b>15</b> Lock and Key (1201–1204) 304166 1                                                                                                                                                                                                                                                                                                                                                                                                                                                                                                                                                                                                                                                                                                                                                                                                                                                                                                                                                                                                                                                                                                                                                                 | 15  | Lock and Key (1201–1204)      | 304166        | 1   |