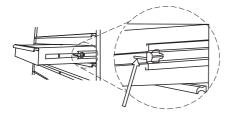

## **DRAWER REMOVAL**

Pull the drawer out so that it's almost fully extended. Push up on the black release lever on one side, while pushing down on the black release lever on the other side. While holding the levers in these positions, pull the drawer outward until it is released from the drawer slide.

#### ONE SIDE - PUSH UP

**OTHER SIDE – PUSH DOWN** 