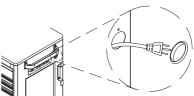

### CHEST AND CABINET CONNECTION

CAUTION: Two or more people may be required to complete this step.

NOTE: It is not required to remove the worktop attached to the cabinet. If you do want remove the worktop, first remove the drawers, then unbolt the worktop.

Place the chest on the cabinet. Attach the connectors to the chest, making sure the hook head snaps in the square hole on the back of the chest. Fasten the M6 x 12 mm hex bolts to the cabinet.