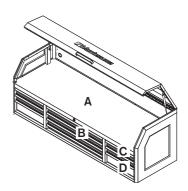

#### **72" x 24" 10-DRAWER TOOL CHEST** M722410CH

OVERALL DIMENSIONS: 72-5/8" W x 24-5/8" D x 25" H (184.6 cm W x 62.5 cm D x 63.5 cm H) NET WEIGHT: 271.17 lb (123 kg)

#### INSIDE TILL/DRAWER DIMENSIONS:

#### **REF DIMENSIONS**

| Q | T | Υ |  |
|---|---|---|--|
|   |   |   |  |

| Α | A 69-5/8" W x 23-3/8" D x 8-1/2" H<br>(176.9 cm W x 59.4 cm D x 21.7 cm H) |   |
|---|----------------------------------------------------------------------------|---|
| В | 31-7/8" W x 21-1/8" D x 2-3/8" H<br>(80.9 cm W x 53.8 cm D x 5.9 cm H)     | 4 |
| С | 15-3/4" W x 21-1/8" D x 2-3/8" H<br>(39.9 cm W x 53.8 cm D x 5.9 cm H)     | 4 |
| D | 15-3/4" W x 21-1/8" D x 5-1/4" H<br>(39.9 cm W x 53.8 cm D x 13.4 cm H)    | 2 |