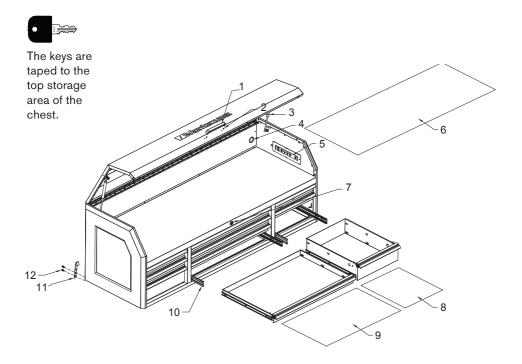

### **CHEST PARTS LIST**

| REF | DESCRIPTION                   | PART NUMBER   | QTY |
|-----|-------------------------------|---------------|-----|
| 1   | Chest Handle                  | 301883        | 1   |
| 2   | M4 x 12 mm Phillips Head Bolt | 320084        | 2   |
| 3   | Gas Strut                     | 303180        | 2   |
| 4   | Grommet                       | 314027        | 2   |
| 5   | Power Strip                   | 333059        | 1   |
| 6   | Till Liner                    | 552088        | 1   |
| 7   | Lock and Key (1201–1204)      | 304166        | 2   |
| 8   | Drawer Liner                  | 551898        | 6   |
| 9   | Drawer Liner                  | 551897        | 4   |
| 10  | Slide Set                     | 300380-300381 | 10  |
| 11  | Connector                     | 240091        | 2   |
| 12  | M6 x 12 mm Hex Bolt           | 321051        | 4   |

To order replacement parts, email service@montezumastorage.com or call 1-800-459-4409 (Monday–Friday, 8:00 am–4:30 pm, CST). Have the part number and quantity ready. Replacement keys may be ordered using the code that appears on the face of the lock. Not all parts are covered under warranty. Those parts not covered can be purchased.