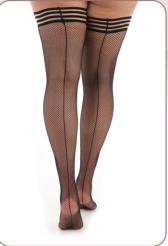

#### HOSIERY SPECIALISTS SINCE 1956

Lace Top Hold Ups Black One Size, 16-18, 20-24 EU 36-42, 44-46, 48-52

Fishnet Lace Top Hold Ups Black One Size, 16-18, 20-24 EU 36-42, 44-46, 48-52

120 Denier Lace Top Hold Ups Black One Size, 16-18 EU 36-42, 44-46