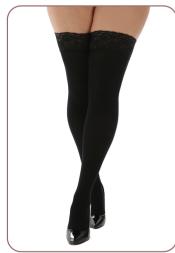

#### HOSIERY SPECIALISTS SINCE 1956

Lace Top Hold Ups Black One Size, 16-18, 20-24 EU 36-42, 44-46, 48-52

Fishnet Lace Top Hold Ups Black One Size, 16-18, 20-24 EU 36-42, 44-46, 48-52

120 Denier Lace Top Hold Ups Black One Size, 16-18 EU 36-42, 44-46