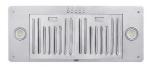

## Brillia INX27 SQB-700-3 SERIES

Built-In

\*INX27 Series included both Baffle Filters and Aluminum Mesh Filters

| Model / Size         | INX2730SQB-700-3 / 30"          |
|----------------------|---------------------------------|
|                      | INX2736SQB-700-3 / 36"          |
|                      |                                 |
| Appearance           |                                 |
| Stainless Steel      | ✓                               |
| Seamless             | ✓                               |
| Performance          |                                 |
| CFM / Sone           | 175 to 550 / 2.0 to 7.0         |
| QuietMode™           | 1.5 Sone                        |
| LED Light            | 2 x Lights (3W)                 |
| Speed                | 3 Speed                         |
| Control              | Mechanical Push Button          |
| Blower Type          | Single Horizontal Squirrel Cage |
| Exhaust              | Top – 6" Round                  |
| Consumption / Ampere | 240W / 2.0A                     |
| Filter               | Baffle Filter                   |
|                      | Aluminum Mesh Filter            |
| Optional Accessories |                                 |
| Backsplash Panel     | SSP30 (30" x 32")               |
|                      | SSP36 (36" x 32")               |
| Liner                | INL36211A (for 30" model only)  |