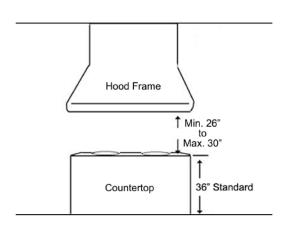

to 550 / 2.0 to 7.0         |
| QuietMode™           | 1.5 Sone                        |
| LED Light            | 2 x Lights (3W)                 |
| Speed                | 3 Speed                         |
| Control              | Mechanical Push Button          |
| Blower Type          | Single Horizontal Squirrel Cage |
| Exhaust              | Top – 6" Round                  |
| Consumption / Ampere | 240W / 2.0A                     |
| Filter               | Baffle Filter                   |
|                      | Aluminum Mesh Filter            |
| Optional Accessories |                                 |
| Backsplash Panel     | SSP30 (30" x 32")               |
|                      | SSP36 (36" x 32")               |
| Liner                | INL36211A (for 30" model only)  |