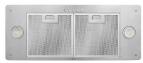

## Brillia INX27 SQB-700-3 SERIES

Built-In

\*INX27 Series included both Baffle Filters and Aluminum Mesh Filters

| Model / Size         | INX2730SQB-700-3 / 30"          |
|----------------------|---------------------------------|
|                      | INX2736SQB-700-3 / 36"          |
|                      |                                 |
| Appearance           |                                 |
| Stainless Steel      | ✓                               |
| Seamless             | ✓                               |
| Performance          |                                 |
| CFM / Sone           | 175 to 550 / 2.0 to 7.0         |
| QuietMode™           | 1.5 Sone                        |
| LED Light            | 2 x Lights (3W)                 |
| Speed                | 3 Speed                         |
| Control              | Mechanical Push Button          |
| Blower Type          | Single Horizontal Squirrel Cage |
| Exhaust              | Top – 6" Round                  |
| Consumption / Ampere | 240W / 2.0A                     |
| Filter               | Baffle Filter                   |
|                      | Aluminum Mesh Filter            |
| Optional Accessories |                                 |
| Backsplash Panel     | SSP30 (30" x 32")               |
|                      | SSP36 (36" x 32")               |
| Liner                | INL36211A (for 30" model only)  |