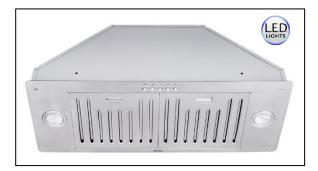

## Brillia INX27 SQB-700-3 SERIES

Built-In

\*INX27 Series included both Baffle Filters and Aluminum Mesh Filters

| Model / Size         | INX2730SQB-700-3 / 30"          |
|----------------------|---------------------------------|
|                      | INX2736SQB-700-3 / 36"          |
|                      |                                 |
| Appearance           |                                 |
| Stainless Steel      | ✓                               |
| Seamless             | ✓                               |
| Performance          |                                 |
| CFM / Sone           | 175 to 550 / 2.0 to 7.0         |
| QuietMode™           | 1.5 Sone                        |
| LED Light            | 2 x Lights (3W)                 |
| Speed                | 3 Speed                         |
| Control              | Mechanical Push Button          |
| Blower Type          | Single Horizontal Squirrel Cage |
| Exhaust              | Top – 6" Round                  |
| Consumption / Ampere | 240W / 2.0A                     |
| Filter               | Baffle Filter                   |
|                      | Aluminum Mesh Filter            |
| Optional Accessories |                                 |
| Backsplash Panel     | SSP30 (30" x 32")               |
|                      | SSP36 (36" x 32")               |
| Liner                | INL36211A (for 30" model only)  |