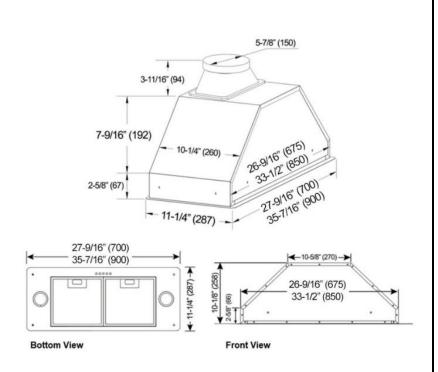

## Brillia INX27 SQB-700-3 SERIES

Built-In

\*INX27 Series included both Baffle Filters and Aluminum Mesh Filters

| Model / Size         | INX2730SQB-700-3 / 30"          |
|----------------------|---------------------------------|
|                      | INX2736SQB-700-3 / 36"          |
|                      |                                 |
| Appearance           |                                 |
| Stainless Steel      | ✓                               |
| Seamless             | ✓                               |
| Performance          |                                 |
| CFM / Sone           | 175 to 550 / 2.0 to 7.0         |
| QuietMode™           | 1.5 Sone                        |
| LED Light            | 2 x Lights (3W)                 |
| Speed                | 3 Speed                         |
| Control              | Mechanical Push Button          |
| Blower Type          | Single Horizontal Squirrel Cage |
| Exhaust              | Top – 6" Round                  |
| Consumption / Ampere | 240W / 2.0A                     |
| Filter               | Baffle Filter                   |
|                      | Aluminum Mesh Filter            |
| Optional Accessories |                                 |
| Backsplash Panel     | SSP30 (30" x 32")               |
|                      | SSP36 (36" x 32")               |
| Liner                | INL36211A (for 30" model only)  |