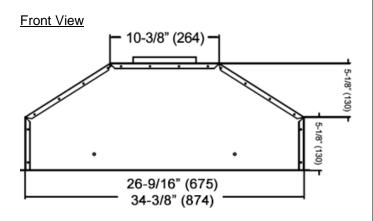

|
| QuietMode™           | 1.0 Sone / 40 dB                         |
| LED Light 🦪          | 2 x LED Lights (3W)                      |
| Speed                | 3                                        |
| Control              | Mechanical Push Button                   |
| Blower Type          | Single Horizontal Squirrel Cage          |
| Exhaust              | Top 6" Round                             |
| Consumption / Ampere | 300W / 2.5A                              |
| Filter               | Baffle Filter                            |
| Optional Accessories |                                          |
| Backsplash Panel     | SSP30 (30" x 32")<br>SSP36 (36" x 32")   |
| Liner                | INL36211A (36") – for 30" hood only      |

#### **Built-In**

#### **Bottom View**





### Optional Liner (for 30" hood only)