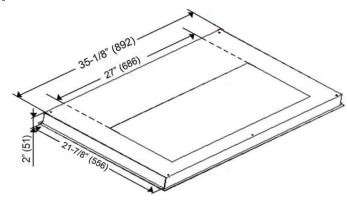

/ 40 dB                         |
| LED Light 🦪          | 2 x LED Lights (3W)                      |
| Speed                | 3                                        |
| Control              | Mechanical Push Button                   |
| Blower Type          | Single Horizontal Squirrel Cage          |
| Exhaust              | Top 6" Round                             |
| Consumption / Ampere | 300W / 2.5A                              |
| Filter               | Baffle Filter                            |
| Optional Accessories |                                          |
| Backsplash Panel     | SSP30 (30" x 32")<br>SSP36 (36" x 32")   |
| Liner                | INL36211A (36") – for 30" hood only      |

#### **Built-In**

#### **Bottom View**





### Optional Liner (for 30" hood only)