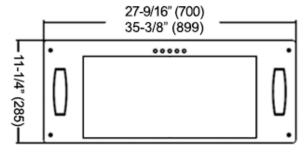

|
| QuietMode™           | 1.0 Sone / 40 dB                         |
| LED Light 🦪          | 2 x LED Lights (3W)                      |
| Speed                | 3                                        |
| Control              | Mechanical Push Button                   |
| Blower Type          | Single Horizontal Squirrel Cage          |
| Exhaust              | Top 6" Round                             |
| Consumption / Ampere | 300W / 2.5A                              |
| Filter               | Baffle Filter                            |
| Optional Accessories |                                          |
| Backsplash Panel     | SSP30 (30" x 32")<br>SSP36 (36" x 32")   |
| Liner                | INL36211A (36") – for 30" hood only      |

#### **Built-In**

#### **Bottom View**





### Optional Liner (for 30" hood only)