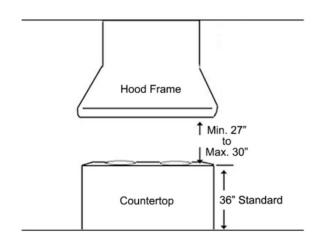

## Premium IN28 SQP-XX Series Built-In

| Model / Size         | IN2830SQP-XX / 30"<br>IN2836SQP-XX / 36" |
|----------------------|------------------------------------------|
| Appearance           |                                          |
| Stainless Steel      | ✓                                        |
| Seamless             | ✓                                        |
| Performance          |                                          |
| CFM / Sone           | 300 to 750 / 1.0 to 5.6                  |
| QuietMode™           | 1.0 Sone / 40 dB                         |
| LED Light 🦪          | 2 x LED Lights (3W)                      |
| Speed                | 3                                        |
| Control              | Mechanical Push Button                   |
| Blower Type          | Single Horizontal Squirrel Cage          |
| Exhaust              | Top 6" Round                             |
| Consumption / Ampere | 300W / 2.5A                              |
| Filter               | Baffle Filter                            |
| Optional Accessories |                                          |
| Backsplash Panel     | SSP30 (30" x 32")<br>SSP36 (36" x 32")   |
| Liner                | INL36211A (36") – for 30" hood only      |