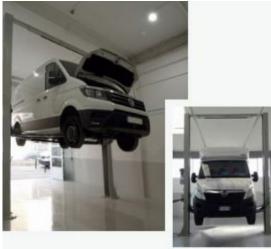

## Euro line JA5000CF-E 2 Post "clear floor" lift

Jema Autolifte Euro line 2 Post "clear floor" lift

The JA5000CF-E is a lift for the large and heavy vehicles. The JA5000CF-E is produced in Europe by the best components on the market and is of the highest quality.

The user-friendly control box gives the consumer easy and quick operation of the lift. The lift is a hydraulic auto lift with safety lock system in both posts.

With a lifting height of 2050mm, the JA5000CF-E is the perfect lift for even the tallest users.