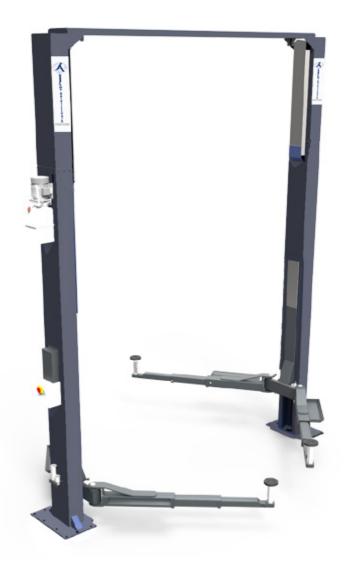

## Euro line JA5000CF-E 2 Post "clear floor" lift

Jema Autolifte Euro line 2 Post "clear floor" lift

The JA5000CF-E is a lift for the large and heavy vehicles. The JA5000CF-E is produced in Europe by the best components on the market and is of the highest quality.

The user-friendly control box gives the consumer easy and quick operation of the lift. The lift is a hydraulic auto lift with safety lock system in both posts.

With a lifting height of 2050mm, the JA5000CF-E is the perfect lift for even the tallest users.