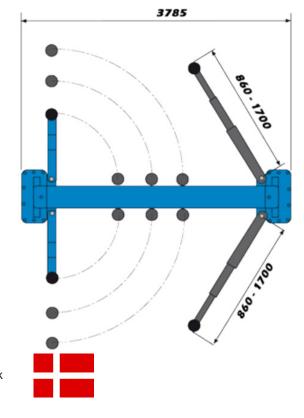

## Control unit

The JA5000CF-E has a user-friendly control box that gives the consumer easy and fast operation of the lift.

Adustable lifting platforms

JA5000CF-E has adjustable lifting platforms which makes it easy to find the lifting spots on the different car models!