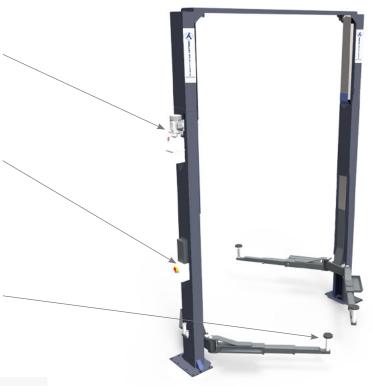

## JA5000CF-E Engine

When JA5000CF-E is activated the 2 calibration wires makes sure the carriages always are synchronized, and the construction of the lift does it is not needed to have a bottom frame between the 2 columns.

## Control unit

The JA5000CF-E has a user-friendly control box that gives the consumer easy and fast operation of the lift.

Adustable lifting platforms

JA5000CF-E has adjustable lifting platforms which makes it easy to find the lifting spots on the different car models!