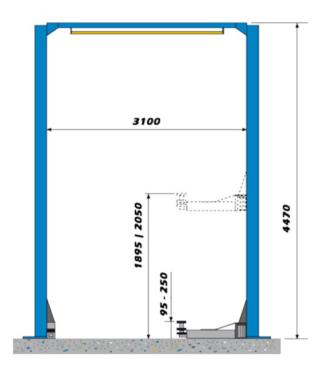

The user-friendly control box gives the consumer easy and quick operation of the lift. The lift is a hydraulic auto lift with safety lock system in both posts.

With a lifting height of 2050mm, the JA5000CF-E is the perfect lift for even the tallest users.

## **Technical specifications**

- Lifting capacity 5000 kg.
- Rise time 50sek.
- Lowering time 45 sek.
- · Lifting height 2050 mm
- 380V electrical connection
- Engine power 2.6 Kw
- Sound level 75 db
- Weight 1100 kg.
- CE approved

The hydraulic 2 post Euro line lift JA5000CF-E has a fantastic lifting height of 2030mm, making it a perfect workplace for even the tallest users.

JA5000CF-E is CE approved