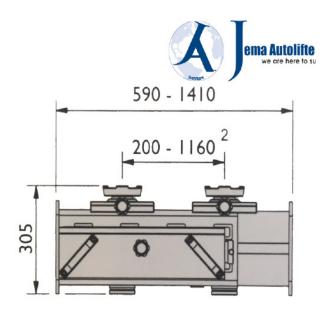

# **Technical specifications**

- Loading capacity 8000 kg.
- Rise time 25 sec.
- Drop time 25 sec.
- Lifting height 505 mm
- Working pressure 10 Mpa
- Min./Max. wide 590-1410 mm
- Safety lock
- Weight 202 kg.
- CE Approved