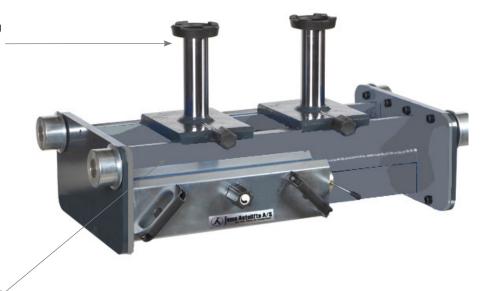

#### **Platforms**

JA8000J-E has individually controlled lifting platforms which offer a safe and balanced lifting

## Safety lock

All Jema Autolifte jacking beams has automatic safety lock system, which means, when the jacking beam is raised it will automatically grip in to safety lock in various heights. The safety lock is manually released