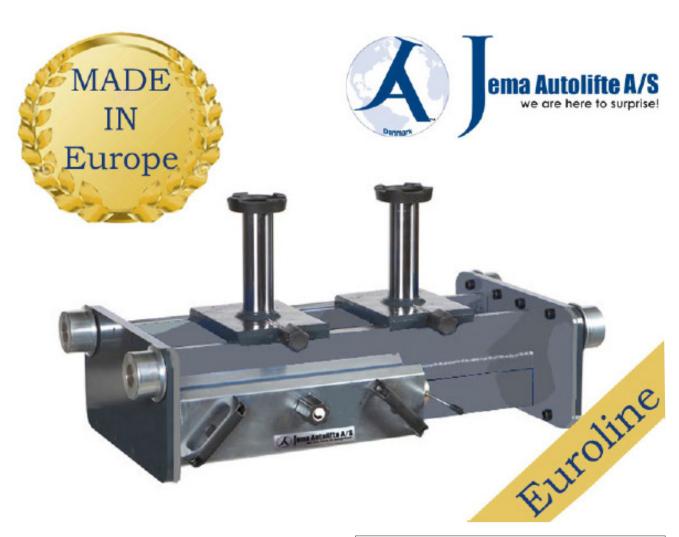

# Jema Autolifte Euro line jacking beam JA8000J-E

Jema heavy duty jacking beam JA8000J-E works by two handles and air hydraulic pump.

JA8000J-E is with adjustable platforms to ensure a safe connection with the fix points of the vehicle.

Simple modern design with control panel at ergonomical working height

JA8000J-E has CE approval certificate and are produced in Europe.

# **Technical specifications**

- Loading capacity 8000 kg.
- Rise time 25 sec.
- Drop time 25 sec.
- Lifting height 505 mm
- Working pressure 10 Mpa
- Min./Max. wide 590-1410 mm
- Safety lock
- Weight 202 kg.
- CE Approved