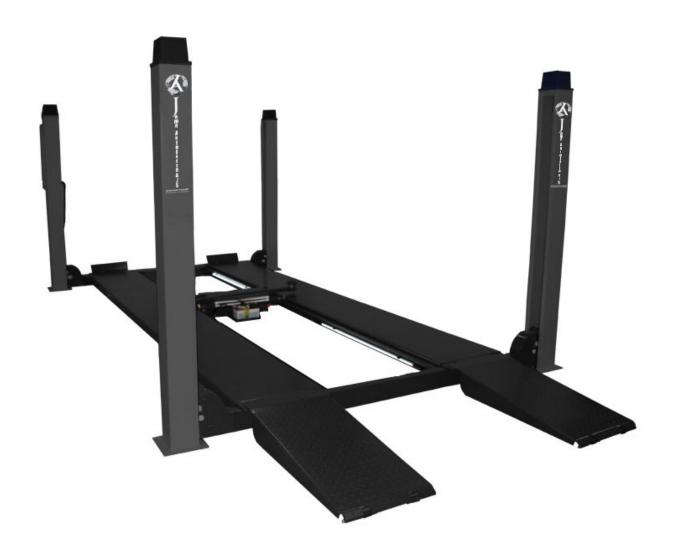

## Jema Autolifte Basic line 4 Post lift JA5500F

4 Post JA5500F is an excellent solution if the consumer need a strong and reliable 4 Post lift with plain runways.

The lift has movable runways and 4-double safety locking system and is ideal for the small or medium garage. JA5500F has full automatic control box with double safety and alarm buzz when lowering.

Max lifting height 1850mm and a loading capacity of 5500kg.

JA5500F has European CE approval.

### Plain runways

JA5500F is produced with plain runways which makes it excellent for small and medium garages who work on larger vehicles or vans

Because of the low profile access ramps, it is possible to work with all kinds of vehicles. When auto lift is rising will ramps tilt so that the vehicle is safe on the lift.

JA5500F is an ideal solution for consumers who need a strong and reliable 4 post lift with plain runways. An optional hydraulic jack can be placed between the runways.