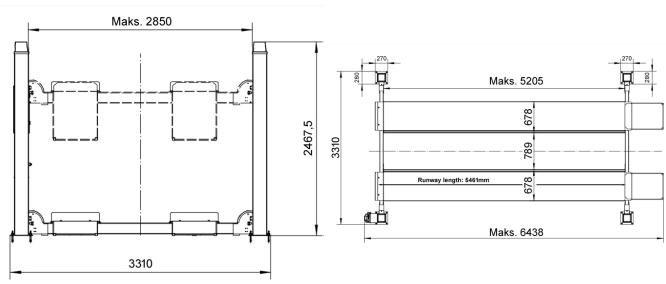

# **Technical specifications**

- Loading capacity 5500 kg.
- Rise time 55 sec.
- Drop time 45 sec.
- Lifting height 1845 mm
- Controlbox
- 380V power supply
- Motor power 2.2 Kw
- Noise level 65 db
- Safety valve
- Weight 1550 kg.
- CE Approved

### **Functionality and capacity**

JA5500F is a hydraulic 4 post lift. The piston is positioned below the ramp and steel wires make sure the force from the piston does the lift rises and is lowering. Max lifting height 1845mm and a loading capacity of 5500kg.