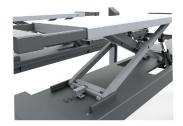

#### Scissorlifter in the runways

The JA5001F-E has scissor lifts in the runways, and therefore it is easy and fast to lift the vehicle from the runways. The scissor lifts have a maximum lifting capacity of 3500kg.