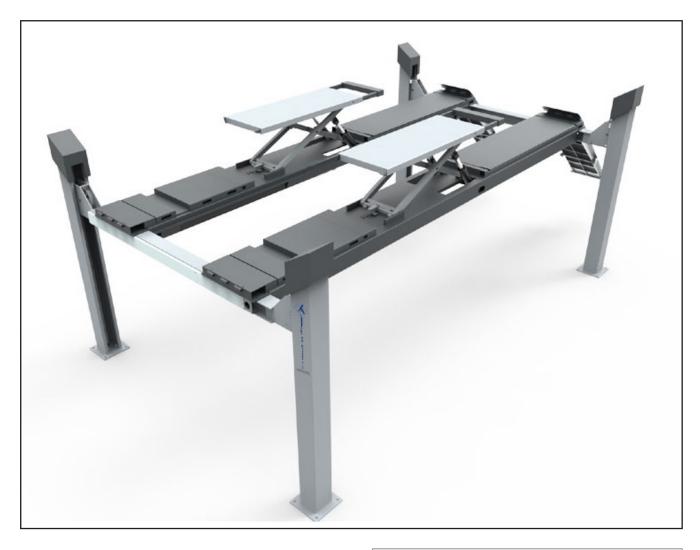

# Euro line JA5001F-E 4 Post "Alignment" lift

## Jema Autolifte Euro line 4 Post "Alignment" lift JA5001F-E

- 4 Post lift JA5001F-E is produced with scissor lifts in the runways and ready for alignment, with recess for turntables and movable plates for the rear wheels.
- 4 Post lift JA5001F-E is the choice for the very quality proven user. The JA5001F-E has the latest technologies to provide a fast, powerful and reliable 4 post lift.

## For alignment

JA5001F-E is delivered ready for alignment, therefore there is a recess for turntables and movable runways for the rear wheels.

#### Scissorlifter in the runways

The JA5001F-E has scissor lifts in the runways, and therefore it is easy and fast to lift the vehicle from the runways. The scissor lifts have a maximum lifting capacity of 3500kg.