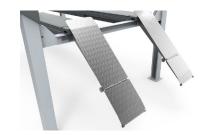

#### Access ramps

Because of the low access ramps it is possible to work with all types of vehicles. When the lift is lifted, the access ramps tilt so that the vehicle is JA5001F-E is simply one of the best 4 Column lifts on the market in its class!