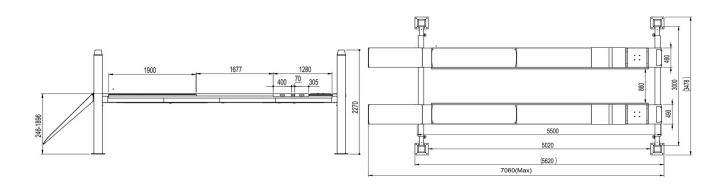

Max. lifting height is 1890mm and a lifting capacity of 5000kg.

JA5001F-E is manufactured in Europe and CE approved

# **Technical specifications**

- Lifting capacity 5000 kg.
- Lifting time 55 sek.
- Lowering time 45 sek.
- Lifting height 1890 mm
- Controlbox
- 380V power supply
- Motor power 2.2 Kw
- Noise level 65 db
- Safety valve
- Weight 1500 kg.
- CE Approved