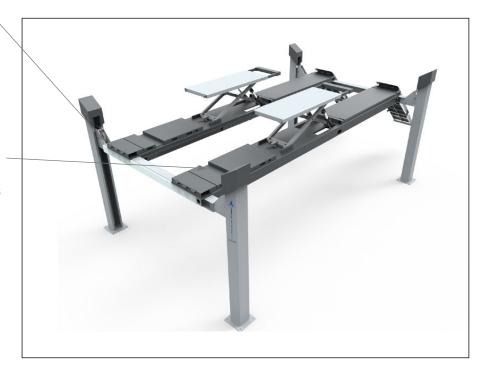

# Euro line JA5001F-E 4 Post "Alignment" lift

## Jema Autolifte Euro line 4 Post "Alignment" lift JA5001F-E

- 4 Post lift JA5001F-E is produced with scissor lifts in the runways and ready for alignment, with recess for turntables and movable plates for the rear wheels.
- 4 Post lift JA5001F-E is the choice for the very quality proven user. The JA5001F-E has the latest technologies to provide a fast, powerful and reliable 4 post lift.

## For alignment

JA5001F-E is delivered ready for alignment, therefore there is a recess for turntables and movable runways for the rear wheels.

#### Scissorlifter in the runways

The JA5001F-E has scissor lifts in the runways, and therefore it is easy and fast to lift the vehicle from the runways. The scissor lifts have a maximum lifting capacity of 3500kg.