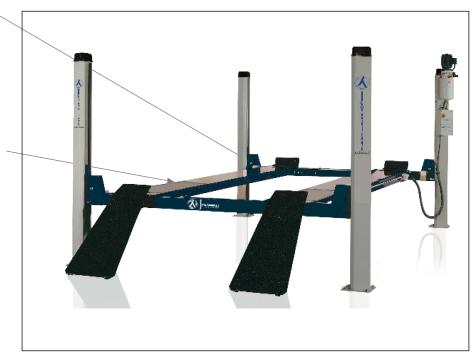

### Jema Autolifte Euroline 4 Post alignment lift JA5000F-E

4 Post JA5000F-E the choice for the very quality confident consumer, here all the newest technology has been used to provide a fast, strong and reliable 4 Post lift with plain runways.

The lift has movable runways and 4-double safety locking system. JA5000F-E can be used for alignment, and have front turnplate recesses and rear slip plates. JA5000F-E full automatic control box and double safety and alarm sound when lowering.

### Safety

JA5000F-E has 4 point safety locks which give the consumer a safe and reliable 4 post lift for everyday use.