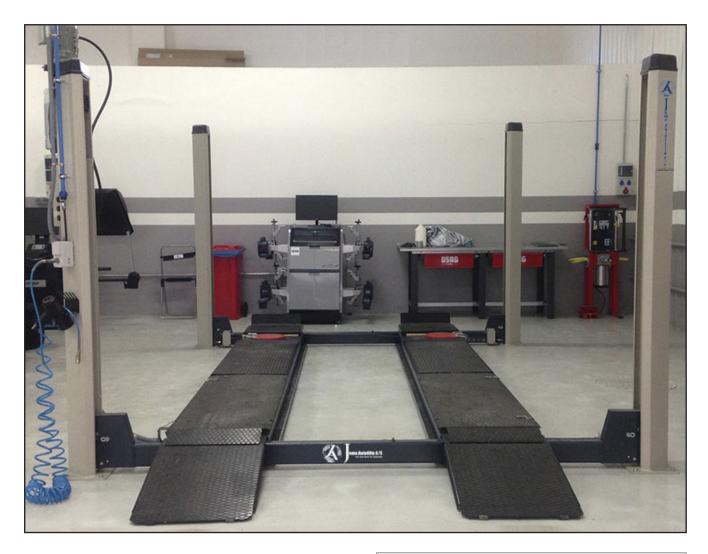

### Jema Autolifte Euroline 4 Post alignment lift JA5000F-E

4 Post JA5000F-E the choice for the very quality confident consumer, here all the newest technology has been used to provide a fast, strong and reliable 4 Post lift with plain runways.

The lift has movable runways and 4-double safety locking system. JA5000F-E can be used for alignment, and have front turnplate recesses and rear slip plates. JA5000F-E full automatic control box and double safety and alarm sound when lowering.

### Ready for alignment

JA5000F-E is produced with turnplate recesses and rear slip.

#### Access ramps

Because of the low profile access ramps, it is possible to work with all kinds of vehicles. When auto lift is rising will ramps tilt.

JA5000F-E one of the best 4 Post Lift in its weight class on the market today!