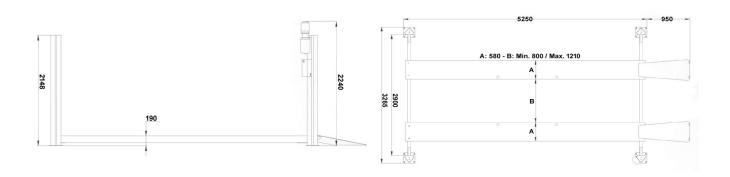

Max. lifting height 1800 mm and a loading capacity of 5000kg.

## **Technical specifications**

- Loading capacity 5000 kg.
- Rise time 45 sec.
- Drop time 35 sec.
- Lifting height 1800 mm
- Controlbox
- 380V power supply
- Motor power 3 Kw
- Noise level 65 db
- Safety valve
- Weight 1400 kg.
- CE Approved