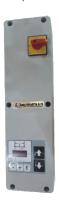

#### Controlbox

JA3500T-E has the user-friendly controlbox gives the consumer an easy and fast operation of the lift. Because of the spindle, there is no need of safety locks.