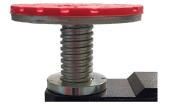

#### **Screw platforms**

JA3500T-E has easy adjustable screw platforms,

Jema Autolifte 2 post "Euroline" lift JA3500T-E has an amazing lift height of 2000 mm which makes it a perfect workplace for event the tallest people.