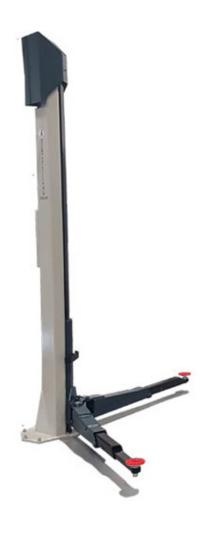

# Euro line JA3500T-E 2 Post Baseless lift

# Jema Autolifte Euro line 2 Post baseless lift

JA3500T-E is our bestseller within our 2 Post lifts with screwplatforms on the perfect designed arms.

The user-friendly control box gives the consumer an easy and fast operation of the lift, and because of the spindle, there is no need of safety locks.

JA3500T-E have a mazimum lifting height of 2000mm.

JA3500T-E has CE approval certificate!

#### **Screw platforms**

JA3500T-E has easy adjustable screw platforms,

Jema Autolifte 2 post "Euroline" lift JA3500T-E has an amazing lift height of 2000 mm which makes it a perfect workplace for event the tallest people.