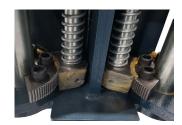

### **JA3500T-E Engines**

The two synchronized engines does that there is no need of any base between the two posts, which makes it easy to enter with the car.