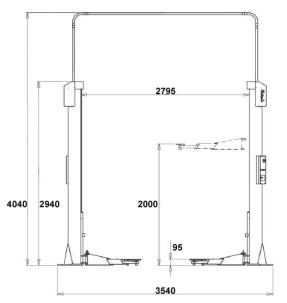

JA3500T-E have a mazimum lifting height of 2000mm.

JA3500T-E has CE approval certificate!

# **Technical specifications**

- Loading capacity 3500 kg.
- Rise time 45 sec.
- Drop time 45 sec.
- Lifting height 2000 mm
- 380V power supply
- Motor power 3 Kw
- Noise level 75db
- Weight 635 kg.
- CE Approved

#### **Screw platforms**

JA3500T-E has easy adjustable screw platforms,

Jema Autolifte 2 post "Euroline" lift JA3500T-E has an amazing lift height of 2000 mm which makes it a perfect workplace for event the tallest people.