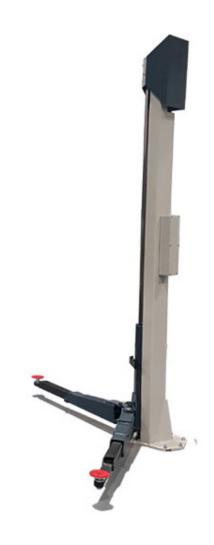

# Euro line JA3500T-E 2 Post Baseless lift

# Jema Autolifte Euro line 2 Post baseless lift

JA3500T-E is our bestseller within our 2 Post lifts with screwplatforms on the perfect designed arms.

The user-friendly control box gives the consumer an easy and fast operation of the lift, and because of the spindle, there is no need of safety locks.

JA3500T-E have a mazimum lifting height of 2000mm.

JA3500T-E has CE approval certificate!

#### **Screw platforms**

JA3500T-E has easy adjustable screw platforms,

Jema Autolifte 2 post "Euroline" lift JA3500T-E has an amazing lift height of 2000 mm which makes it a perfect workplace for event the tallest people.