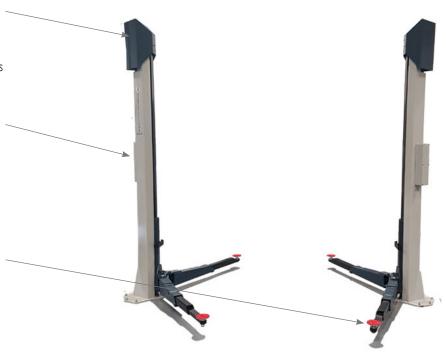

# Jema Autolifte Euro line 2 Post baseless lift

JA3500T-E is our bestseller within our 2 Post lifts with screwplatforms on the perfect designed arms.

The user-friendly control box gives the consumer an easy and fast operation of the lift, and because of the spindle, there is no need of safety locks.

JA3500T-E have a mazimum lifting height of 2000mm.

JA3500T-E has CE approval certificate!