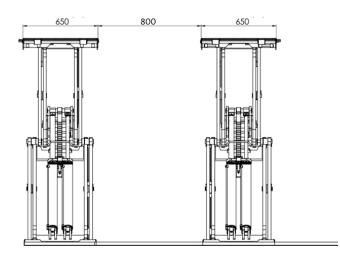

## **Technical specifications**

- Lifting capacity 3500 kg.
- Rise time 45 sec.
- Lowering time 40 sec.
- Lifting height 1950 mm
- Control box
- 380VPower supply
- Motor power 2.2 Kw
- Noise level 65 db
- Safety valve
- Weight 900 kg.
- CE approved