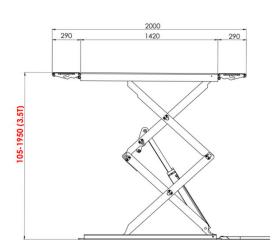

# Jema Autolifte Euro line low profile scissor lift JA3500S-E

JA3500S-E is a on ground installation low profile scissor lift with a minimum height of only 10,5 cm.

JA3500S-E is produced in Europe therefore it is produced out of the best possible materiales - The scissor lift of course comes with rubber blocket included, which are easy and fast to placed under the lifting point of the cars. The JA35000S-E will fast reach the maximum height of 1950mm and take cars up to 3500 kg.

## **Technical specifications**

- Lifting capacity 3500 kg.
- Rise time 45 sec.
- Lowering time 40 sec.
- Lifting height 1950 mm
- Control box
- 380VPower supply
- Motor power 2.2 Kw
- Noise level 65 db
- Safety valve
- Weight 900 kg.
- CE approved