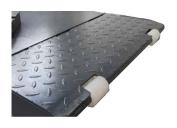

### **Rubber blocks**

JA3500S-E comes of course with rubber blocks that can easily be placed under vehicle lifting points.