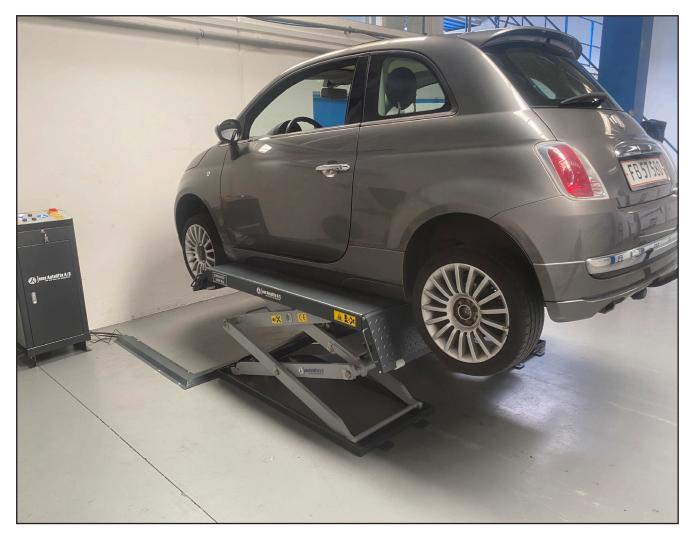

# Jema Autolifte Euro line low profile scissor lift JA3500S-E

JA3500S-E is a on ground installation low profile scissor lift with a minimum height of only 10,5 cm.

JA3500S-E is produced in Europe therefore it is produced out of the best possible materiales - The scissor lift of course comes with rubber blocket included, which are easy and fast to placed under the lifting point of the cars. The JA35000S-E will fast reach the maximum height of 1950mm and take cars up to 3500 kg.

### On-ground installation

JA3500S-E is made for on-ground installation so that the user can mount the lift easily and quickly.

### **Power supply**

JA3500S-E can both be delivered in 220V and 380V and have a full automatic control box, which makes it safe and easy to operate the lift.

JA3500S-E is the perfect solution if you want a high quality scissor lift. With the JA3500S-E scissor lift, the user has the opportunity to work on even the lowest cars as it is only 10.5 cm. high.