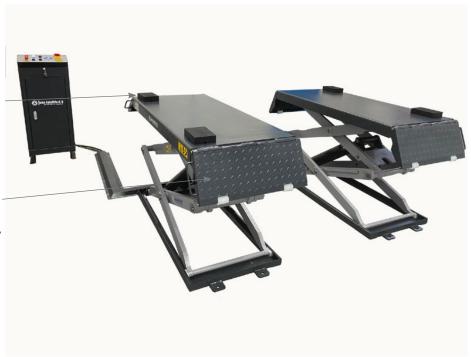

# Jema Autolifte Euro line low profile scissor lift JA3500S-E

JA3500S-E is a on ground installation low profile scissor lift with a minimum height of only 10,5 cm.

JA3500S-E is produced in Europe therefore it is produced out of the best possible materiales - The scissor lift of course comes with rubber blocket included, which are easy and fast to placed under the lifting point of the cars. The JA35000S-E will fast reach the maximum height of 1950mm and take cars up to 3500 kg.

### On-ground installation

JA3500S-E is made for on-ground installation so that the user can mount the lift easily and quickly.

### Access ramps

The platforms are designed so that there are access ramps at both ends, the ramps can also be used as a lifting point so it can take both short and long vehicles