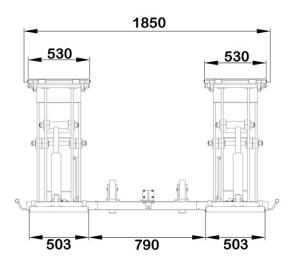

## **Technical specifications**

- Loading capacity 3000 kg.
- Rise time 40 sec.
- Drop time 30 sec.
- Lifting height 960 mm
- Platform length 1450-2036 mm
- 380V power supply
- Motor power 2.2 Kw
- Noise level 60db
- Weight 480 kg.
- CE Approved