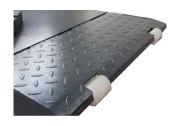

#### **Platforms**

JA3000S-E has smooth platforms with access ramps which can be used at extentions of the platforms.