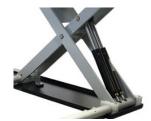

#### Safety lock

The JA3000S-E is without mecanical safety lock system, which means, when the lift is raised the hydraulic cylinders hold the pressure and act like a safety lock system in various heights.