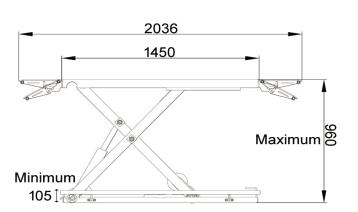

## **Technical specifications**

- Loading capacity 3000 kg.
- Rise time 40 sec.
- Drop time 30 sec.
- Lifting height 960 mm
- Platform length 1450-2036 mm
- 380V power supply
- Motor power 2.2 Kw
- Noise level 60db
- Weight 480 kg.
- CE Approved