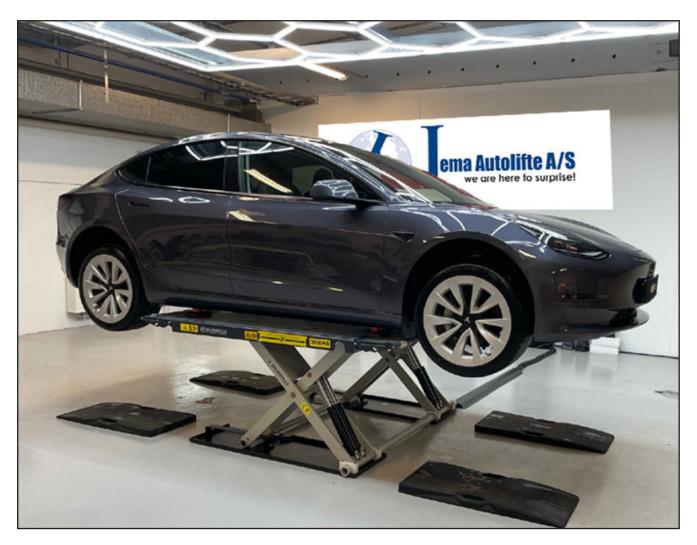

### Jema Autolifte Euro line Mid rise scissorlift JA3000S-E

JA3000S-E is a low profile mid rise scissorlift suitable for special vehicles, car polishing or smaller repair.

The scissorlift has self-lubricated bearings maintenance free.

#### **Platforms**

JA3000S-E has smooth platforms with access ramps which can be used at extentions of the platforms.