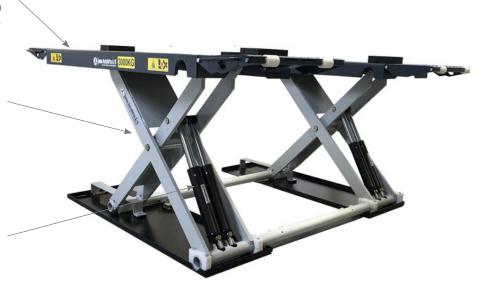

### Jema Autolifte Euro line Mid rise scissorlift JA3000S-E

JA3000S-E is a low profile mid rise scissorlift suitable for special vehicles, car polishing or smaller repair.

The scissorlift has self-lubricated bearings maintenance free.

#### Safety lock

The JA3000S-E is without mecanical safety lock system, which means, when the lift is raised the hydraulic cylinders hold the pressure and act like a safety lock system in various heights.