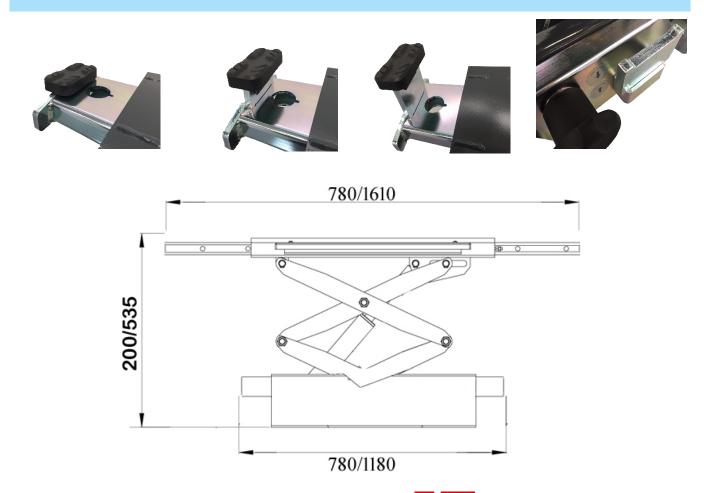

### **Technical specifications**

- Loading capacity 2000 kg.
- Rise time 15 sec.
- Drop time 10 sec.
- Lifting height 400 mm
- Working pressure 10 Mpa
- Min./Max. wide 780-1180 mm
- Manually safety lock
- Weight 100 kg.
- CE Approved

#### **Platforms**

The JA2000J-E have easy and safe platforms

#### Safety lock

All Jema Autolifte jacking beam has automatic safety lock system, which means, when the jacking beam is raised it will automatically grip in to safety lock in various heights. The safety lock is manually released