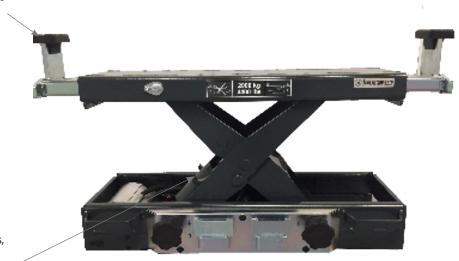

#### **Platforms**

The JA2000J-E have easy and safe platforms

#### Safety lock

All Jema Autolifte jacking beam has automatic safety lock system, which means, when the jacking beam is raised it will automatically grip in to safety lock in various heights. The safety lock is manually released