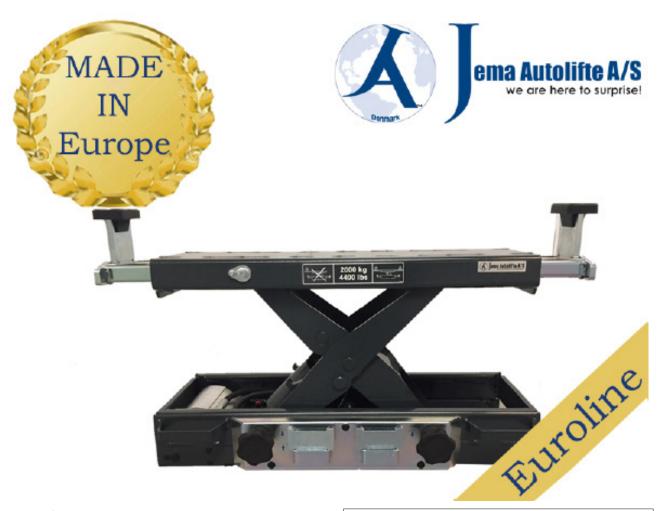

## Euroline JA2000J-E Jacking beam

Jema Autolifte Euroline jack JA2000J-E

Euro line jacking beam JA2000J-E is for the 4-Post Euro line model, JA2000J-E activated by a air pump on the jacking beam.

It is easy to operate and has a maximum lifting capacity of 2000 kg. The lifting platforms can be adjusted so it's easier to hit fixed points.

The jacking beam have safety locks to ensure that safety is paramount so you can work without having to worry about security!

JA2000J-E has CE approval certificate and are produced in Europe.

### **Technical specifications**

- Loading capacity 2000 kg.
- Rise time 15 sec.
- Drop time 10 sec.
- Lifting height 400 mm
- Working pressure 10 Mpa
- Min./Max. wide 780-1180 mm
- Manually safety lock
- Weight 100 kg.
- CE Approved

#### **Platforms**

The JA2000J-E have easy and safe platforms

# European production JA2000J-E Are produced in Europe and has been produced of the best possible components, to ensure the best possible

product for the end-user.

The obvious jack solution for our 4 Post Euroline lift model JA5000F-E.

JA5000F-E are produced in Europe and is of course CE certificated!