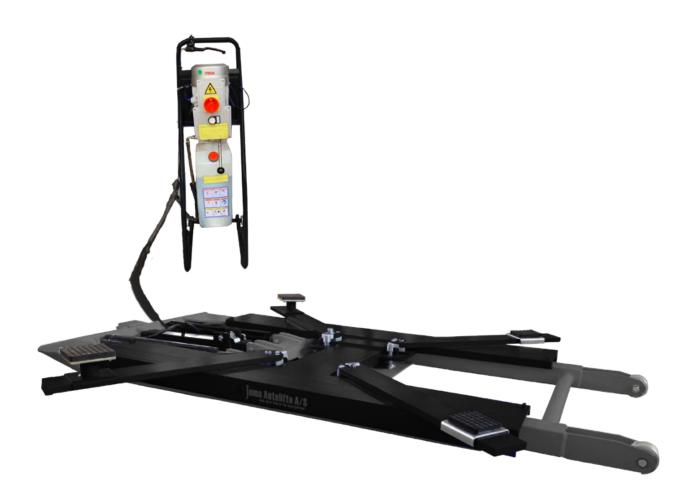

## Jema Autolifte Basic line Mobile service scissor lift

Mobile scissor service lift JA2.8Mini scissor lift is the ideal auto lift for hobby workshop or semi-professional user.

JA2.8Mini is extremely user-friendly as it is portable and uses only 220V. With a lifting height of 120 cm.

#### **Control Unit**

JA2.8Mini has a control unit which simultaneously also act as the lifting device for the lift to be mobile!

#### Lifting platforms

The scissor lift JA2.8Mini comes with two different sets of lifting platforms, a low model which make it possible to lift the normal vehicles, and a higher adapter which makes it possible to lift larger vehicles.