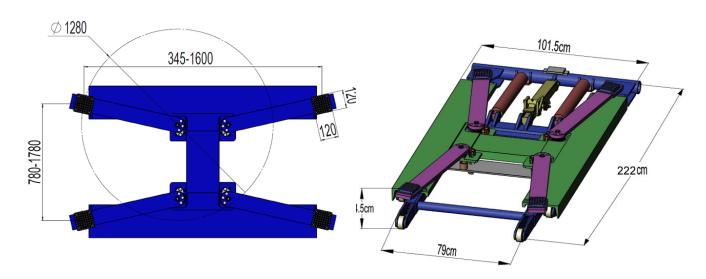

## Jema Autolifte Basic line Mobile service scissor lift

Mobile scissor service lift JA2.8Mini scissor lift is the ideal auto lift for hobby workshop or semi-professional user.

JA2.8Mini is extremely user-friendly as it is portable and uses only 220V. With a lifting height of 120 cm.

## **Technical specifications**

- Loading capacity 2800 kg.
- Rise time 20 sec.
- Drop time 20 sec.
- Lifting height 1200 mm
- 220V power supply
- Motor power 2.2 Kw
- Noise level 65 db
- Safety valve
- Weight 415 kg.
- CE Approved by CEM International