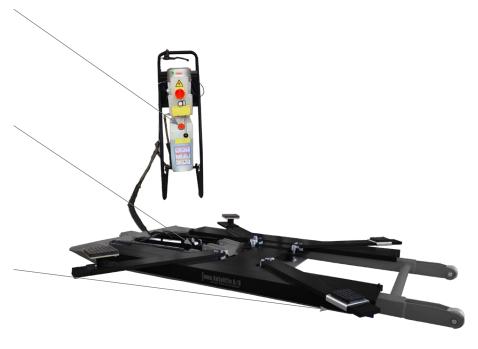

#### **Control Unit**

JA2.8Mini has a control unit which simultaneously also act as the lifting device for the lift to be mobile!

### Safety!

JA2.8Mini is the only in its model class which has armlock on all 4 arms that automatically locks when the lift rises.