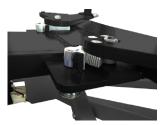

### Safety!

JA2.8Mini is the only in its model class which has armlock on all 4 arms that automatically locks when the lift rises.

#### Intallation

To connect JA2.8Mini, only 220V electric power is needed. The lift is 80% assembled on delivery.

The best and safest products in its class!

Jema Autolifte has developed a completely new armlock system that make sure safety comes first.