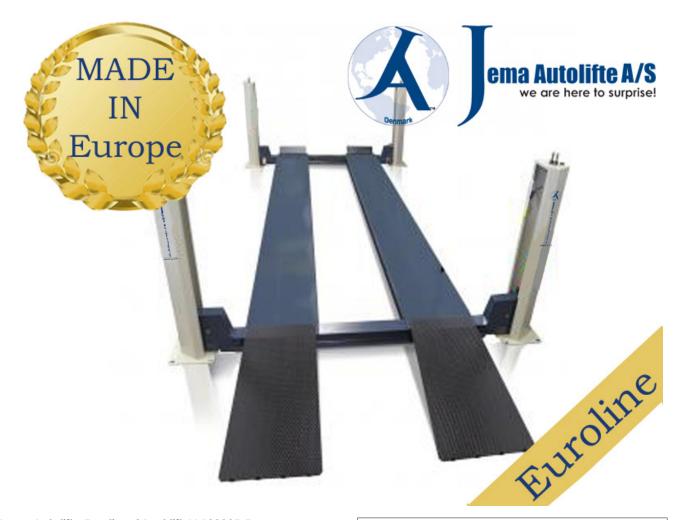

# Jema Autolifte Euroline 4 Post lift JA12000F-E

4 Post JA12000F-E is a heavy duty lift, which means the lift is for larger vehicles and light trucks.

4 Post JA12000F-E is the choice for the quality confident consumer, all the newest technologies has been used to provide a fast, strong and reliable 4 Post lift.

Max. lifting height 1660 mm and a loading capacity of 12000kg.

JA12000F-E are produced in Europe and CE approved

# Access ramps

Because of the low profile access ramps, it is possible to work with all kinds of vehicles. When the lift is rising the ramps will tilt.

JA12000F-E one of the best 4 Post Lift in its weight class on the market today!