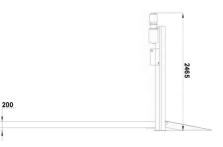

Max. lifting height 1660 mm and a loading capacity of 12000kg.

JA12000F-E are produced in Europe and CE approved

## Technical specifications

- Loading capacity 12000 kg.
- Rise time 45 sec.
- Drop time 35 sec.
- Lifting height 1660 mm
- Controlbox
- 380V power supply
- Motor power 3 Kw
- Noise level 65 db
- Safety valve
- Weight 2500 kg.
- CE Approved