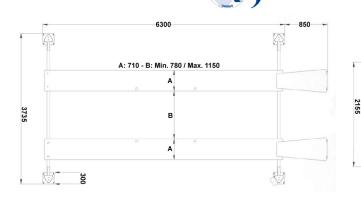

Max. lifting height 1660 mm and a loading capacity of 12000kg.

JA12000F-E are produced in Europe and CE approved

## Technical specifications

- Loading capacity 12000 kg.
- Rise time 45 sec.
- Drop time 35 sec.
- Lifting height 1660 mm
- Controlbox
- 380V power supply
- Motor power 3 Kw
- Noise level 65 db
- Safety valve
- Weight 2500 kg.
- CE Approved