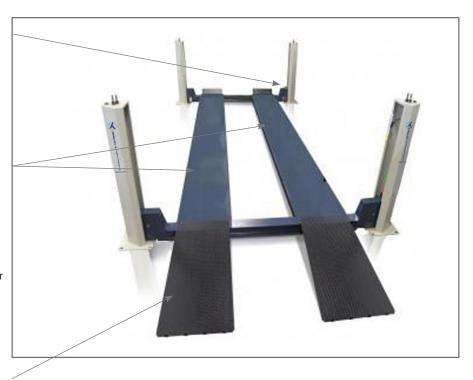

#### Plain runways

JA12000F-E is produced with plain runways.

# Access ramps

Because of the low profile access ramps, it is possible to work with all kinds of vehicles. When the lift is rising the ramps will tilt.

JA12000F-E one of the best 4 Post Lift in its weight class on the market today!