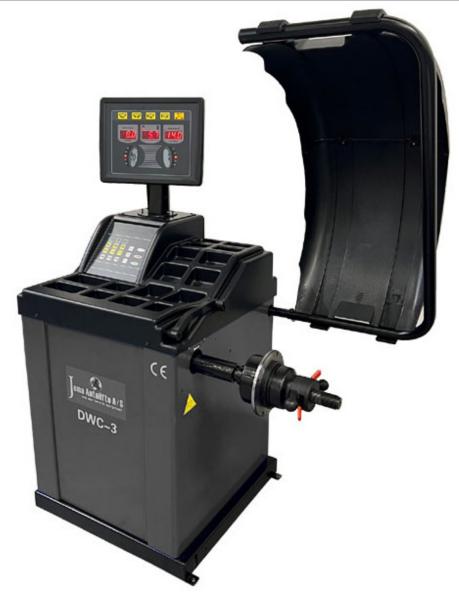

## Jema Autolifte Wheel balancer DWC-3

Basic line Wheel balancer DWC-3 is semi-automatic for the professional workshop, here you get a perfect and durable balancer. DWC-3 is functional and easy to operate - Can take up to 24" wheels.

Various balancing modes: normal, static, Alu1, Alu2, Alu3. Self-calibration and self-diagnosis. DWC-3 balancer comes with safety screens, hammer / pliers and 4 different cones as you can easily change to fit the rim size.

#### **Protection**

DWC-3 comes with a protection hood to make sure it can be operated in a safety manner.

#### **Accessories**

DWC-3 comes with 4 different cones, wheel wide calliper, plastic lid, counter plier and quick release nut.

DWC-3 is half-automatic wheel balancer with middle grade configure, suitable for all size tyre repair shop, Can balance all car tyres.