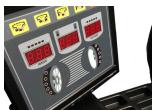

### Display

DWC-3 has LED numeric display screen with self-calibration and diagnosis.

Automatic distance and wheel diameter measuring. Rim size available from 10" to 24"

#### **Balancing programs**

DWC-3 has 5 different balancing programmes for steel or Alu. rims to make sure of the best possible result.