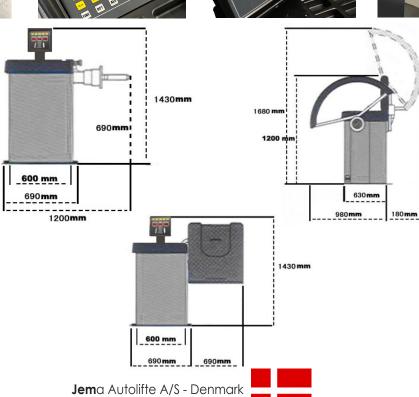

## **Technical specifications**

- Noise level 65db
- 220V power supply
- Motor power 0.2 0.37kW
- Max. Rim diameter 10" 24"
- Max. Rim width 1.5" 20"
- Max. Tyre diameter 45"
- Max. Wheel weight 65kg.
- Balancing accuracy +/- 1gr.
- Wheel balancer weight 130kg.
- CE Approved