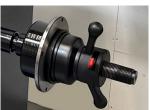

#### **Accessories**

DWC-3 comes with 4 different cones, wheel wide calliper, plastic lid, counter plier and quick release nut.

DWC-3 is half-automatic wheel balancer with middle grade configure, suitable for all size tyre repair shop, Can balance all car tyres.