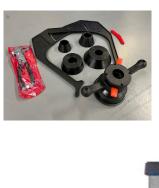

#### **Accessories**

DWC-3 comes with 4 different cones, wheel wide calliper, plastic lid, counter plier and quick release nut.

DWC-3 is half-automatic wheel balancer with middle grade configure, suitable for all size tyre repair shop, Can balance all car tyres.