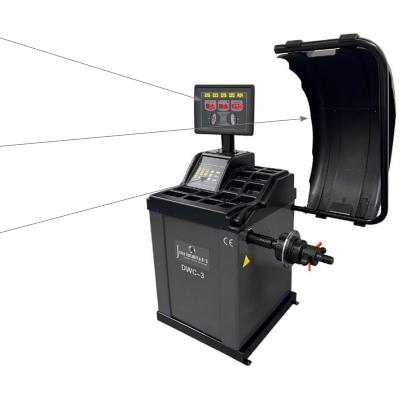

### Display

DWC-3 has LED numeric display screen with self-calibration and diagnosis.

Automatic distance and wheel diameter measuring. Rim size available from 10" to 24"

#### **Protection**

DWC-3 comes with a protection hood to make sure it can be operated in a safety manner.