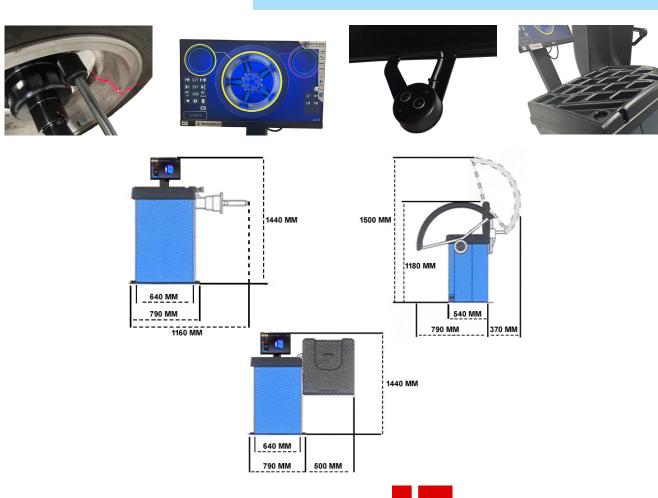

## **Technical specifications**

- Noise level 65db
- 220V power supply
- Motor power 0.2 0.37kW
- Max. Rim diameter 10" 30"
- Max. Rim width 2" 15"
- Max. Tyre diameter 45"
- Max. Wheel weight 70kg.
- Balancing accuracy +/- 1gr.
- Wheel balancer weight 100kg.
- CE Approved

### Laser pointer

The DWC-10-E has laser pointer which show where the balancing weight should be placed when balancing alu rims and as well for steel wheel balancing.

Jema Autolifte Wheel balancer "Euro line" DWC-10-E is an amazing wheel balancer produced of the best possible components. DWC-10-E is produced in Europe! The wheel balancer has laser pointer to make the best possible balancing.