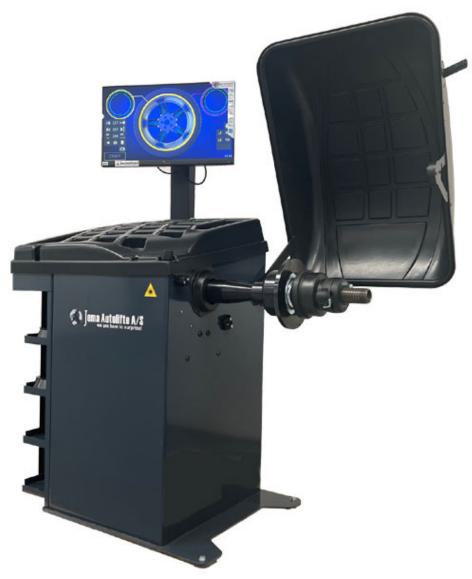

## Jema Autolifte Euro line Wheel balancer

DWC-10-E is a automatic wheel balancer for cars and light trucks.

DWC-10-E have the following features
Automatic positioning lock, Laser adjuster, Ultrasonic non-contact rim width acquisition, Voice synthesizer ALU programmes, 2 ALU programmes for motorbikes programme "hidden weight", optimization and LCD monitor.

DWC-10-E is produced in Europe and is of course CE approved.