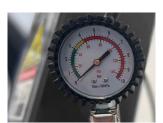

# **Technical specifications**

- Noise level 75db
- 220V power supply
- Motor power 1.1kW
- Air pressure 8bar
- Max. wheel diameter 41"
- Max. wheel width 14"
- Inner clamp 12-20"
- Outer clamp 10-17"
- Tyre changer weight: 195kg
- CE Approved