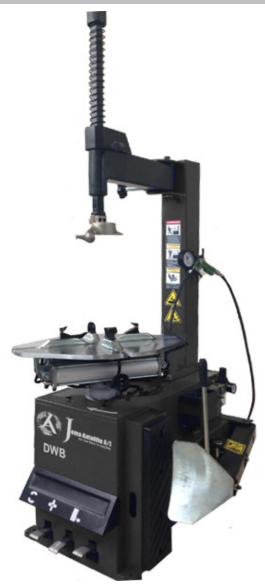

## Jema Autolifte Tyre changer DWB

DWB Basic Line Tyre changer DWB is suitable for your hobby shop or semi-professional user.

DWB comes with tyre inflator. DWB interior grip is 12-20" and the exterior handle 10-17".

# **Technical specifications**

- Noise level 75db
- 220V power supply
- Motor power 1.1kW
- Air pressure 8bar
- Max. wheel diameter 41"
- Max. wheel width 14"
- Inner clamp 12-20"
- Outer clamp 10-17"
- Tyre changer weight: 195kg
- CE Approved

#### Mounting/Demounting head

DWB is produced with a metal mounting head. Plastic protectionkit and plastic mounting head is Optional.

### **Turningplate**

DWB has the following
Outside clamping 10"-17"
Inside Clamping 12"-20"
Plastic clamp protection is Optional.

# Tyre inflator

DWB comes with tyre inflator.