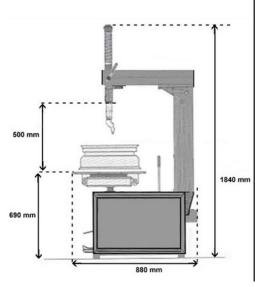

# **Technical specifications**

- Noise level 75db
- 220V power supply
- Motor power 1.1kW
- Air pressure 8bar
- Max. wheel diameter 41"
- Max. wheel width 14"
- Inner clamp 12-20"
- Outer clamp 10-17"
- Tyre changer weight: 195kg
- CE Approved