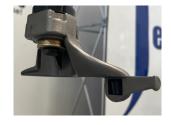

#### Mounting/Demounting head

DWB is produced with a metal mounting head. Plastic protectionkit and plastic mounting head is Optional.