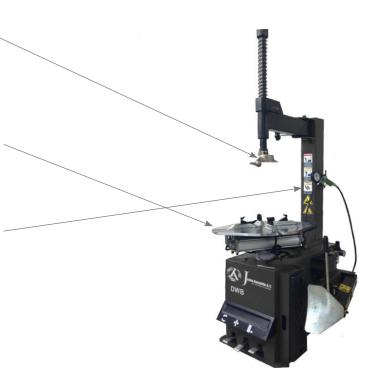

#### Mounting/Demounting head

DWB is produced with a metal mounting head. Plastic protectionkit and plastic mounting head is Optional.

### **Turningplate**

DWB has the following
Outside clamping 10"-17"
Inside Clamping 12"-20"
Plastic clamp protection is Optional.

# Tyre inflator

DWB comes with tyre inflator.