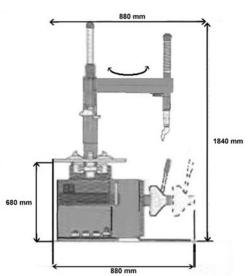

# **Technical specifications**

- Noise level 75db
- 220V power supply
- Motor power 1.1kW
- Air pressure 8bar
- Max. wheel diameter 41"
- Max. wheel width 14"
- Inner clamp 12-20"
- Outer clamp 10-17"
- Tyre changer weight: 195kg
- CE Approved