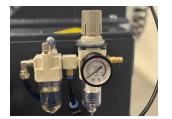

# **Technical specifications**

- Noise level 75db
- 220V power supply
- Motor power 1.1kW
- Air pressure 8bar
- Max. wheel diameter 41"
- Max. wheel width 14"
- Inner clamp 12-20"
- Outer clamp 10-17"
- Tyre changer weight: 195kg
- CE Approved

# Tyre inflator

DWB comes with tyre inflator.