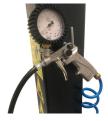

The DWB-7-E has a simple and solid design, self-centering four jaws turntable, tire pump gun with pressure gauge.

DWB-7-E is produced in Europe and of course CE approved.