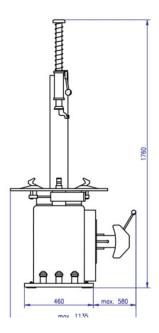

# **Technical specifications**

- Noise level 70db
- 400V power supply
- Motor power 0,75kW
- Air pressure 8-10bar
- Max. wheel diameter 42"
- Max. wheel width 15"
- Inner clamp 13-23"
- Outer clamp 10-20"
- Tyre changer weight: 180kg
- CE Approved

## **DWB-7-E** handling

Side sliding tower that can be easily and quickly adjusted to the rim.

Setting the mounting head takes place manually.

#### Structure

Extremely simple construction inside the appliance provides long and error-free operation of the main components.

Large and precise turnplate.

## **Mounting Head**

The DWB-7-E has a strong and very precise mounting head, which does not damage Alu rims.

#### **Turntable**

The deck has a large sturdy turntable that can handle up to 23 "wheels.

Jema Autolifte tyre changer "Euro line" DWB-7-E is an amazing tyre changer made of the bst possible components.