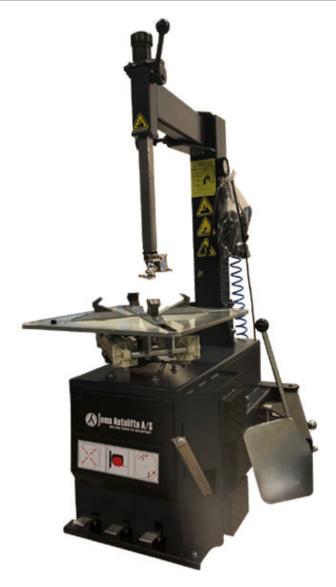

## Jema Autolifts Euro line Tire changer

DWB-7-E is a semi-manual tyre changer. The tower are moved and locked manually. Mounting and dismounting is easy and fast with a very small risk to damage the tires. Can also be used for aluminum rims.

The DWB-7-E has a simple and solid design, self-centering four jaws turntable, tire pump gun with pressure gauge.

DWB-7-E is produced in Europe and of course CE approved.

## **DWB-7-E** handling

Side sliding tower that can be easily and quickly adjusted to the rim.

Setting the mounting head takes place manually.