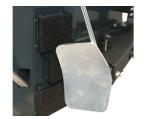

#### **Turntable**

The deck has a large sturdy turntable that can handle up to 23 "wheels.

Jema Autolifte tyre changer "Euro line" DWB-7-E is an amazing tyre changer made of the bst possible components.