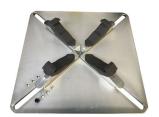

#### **Turntable**

The deck has a large sturdy turntable that can handle up to 23 "wheels.

Jema Autolifte tyre changer "Euro line" DWB-7-E is an amazing tyre changer made of the bst possible components.