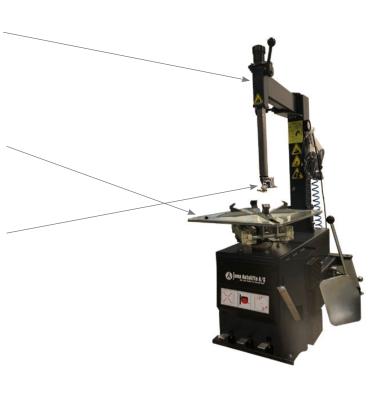

## **DWB-7-E** handling

Side sliding tower that can be easily and quickly adjusted to the rim.

Setting the mounting head takes place manually.

## **Mounting Head**

The DWB-7-E has a strong and very precise mounting head, which does not damage Alu rims.

#### **Turntable**

The deck has a large sturdy turntable that can handle up to 23 "wheels.

Jema Autolifte tyre changer "Euro line" DWB-7-E is an amazing tyre changer made of the bst possible components.