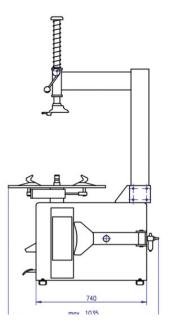

# **Technical specifications**

- Noise level 70db
- 400V power supply
- Motor power 0,75kW
- Air pressure 8-10bar
- Max. wheel diameter 42"
- Max. wheel width 15"
- Inner clamp 13-23"
- Outer clamp 10-20"
- Tyre changer weight: 180kg
- CE Approved