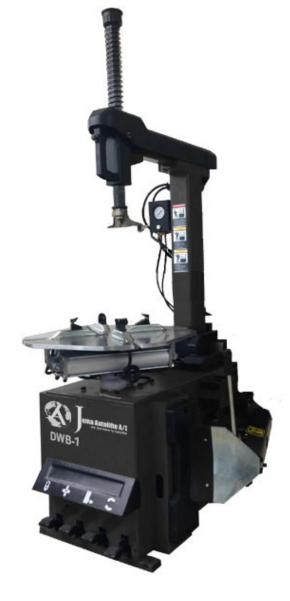

## Jema Autolifte Tyre changer DWB-1 with tilting tower

DWB-1 Basic Line Tyre changer is suitable for the consumer who has a hobby shop or is the semi-professional user.

DWB-1 has tilting tower mounted tyre inflator and air booster in the grip. The tyre changers internal grip is 12-24" and the exterior grip 10-21" so the consumer will never have problems large wheels.

Optional Extras MC adapters for your motorcycle and plastic mounting head so you do not scratch the rims.

Jema tyre changer DWB-1 has CE approval certificate!

### Technical specifications

- Noise level 70db
- 220V power supply
- Motor power 1.1kW
- Air pressure 8-10bar
- Max. wheel diameter 41"
- Max. wheel width 14"
- Inner clamp 12-24"
- Outer clamp 10-21"
- Tyre changer weight: 223kg
- CE Approved