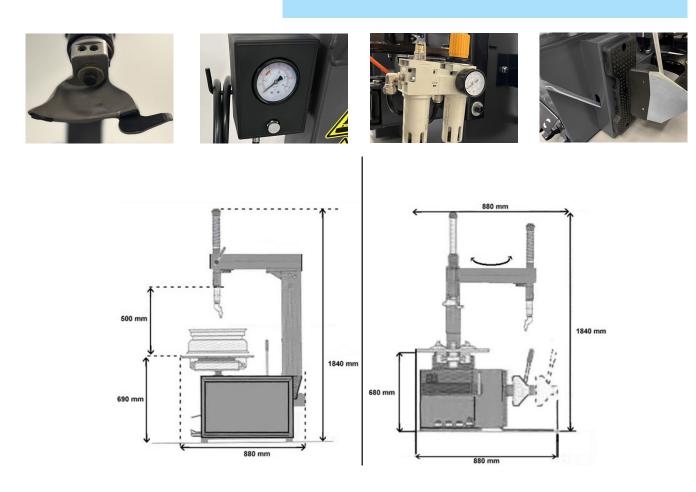

#### Mounting/Demounting head

DWB-1 is produced with a metal mounting head but incl. plastic protectionkit. Plastic mounting head is Optional.

#### Turningplate

DWB-1 has the following Outside clamping 10"-21" Inside Clamping 12"-24" DWB-1 comes with plastic clamps protection.

#### Tyre inflator

DWB-1 comes with tyre inflator and airbooster.

#### Bead breaking shovel

DWB-1 has shovel facilitate bead breaking without damaging the and tyre.

DWB-1 is Full automatic pneumatic tilting column, pneumatic locked at optional position. Powerfull air booster makes the tyre and rim jointed instantly. DWB-1 is suitable for low profile tyres. The tyre changer DWB-1 is CE approved