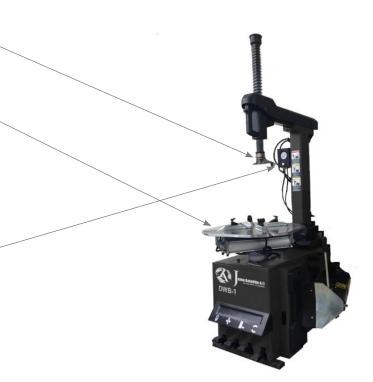

#### Mounting/Demounting head

DWB-1 is produced with a metal mounting head but incl. plastic protectionkit. Plastic mounting head is Optional.

#### Turningplate

DWB-1 has the following Outside clamping 10"-21" Inside Clamping 12"-24" DWB-1 comes with plastic clamps protection.

#### Tyre inflator

DWB-1 comes with tyre inflator and airbooster.