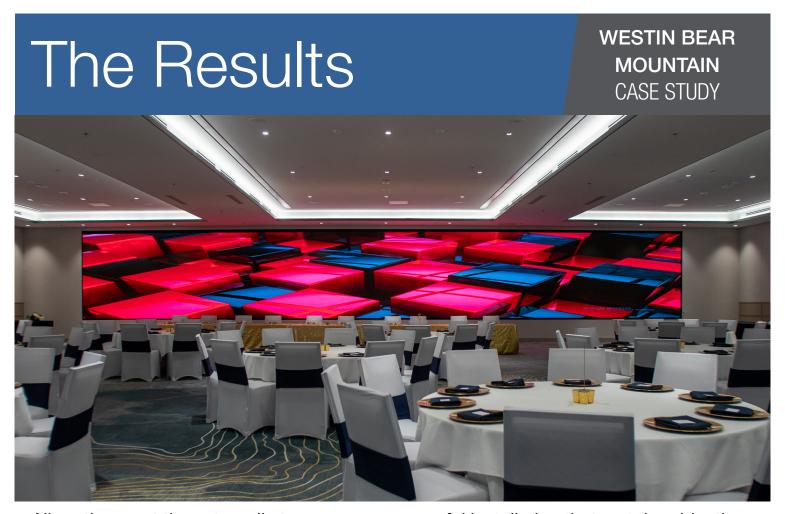

All parties went the extra mile to ensure a successful installation that met the objectives and expectations of Westin Bear. The video wall surpassed all expectations and is a functional, flexible solution for the hotel. The special nature of the wall has fulfilled its purpose to reinvent the guest experience, and leaves a lasting impression on anyone that visits.

The video wall is speculated to be the most pixel dense dvLED wall in Canada, totaling over 20 million pixels, and currently the largest indoor dvLED hospitality installation in Canada. Valued at \$1 million, the project is a complete success, and LG Canada and Peerless-AV have awarded Raoul Malak and the hotel with a plaque for "dvLED Hospitality Project of the Year, Canada".

## The Results