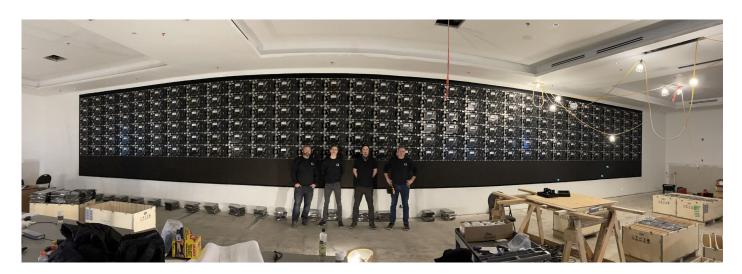

Initially, the design was much smaller, but the hotel opted for a dramatic dvLED video wall system that ran the entire length of the ballroom wall, measuring 63ft (19.2m) wide x 9ft (2.7 m) tall. Implementing a video wall of this scale and magnitude presented many unique challenges. For such a wide wall, structure was a priority. The team ran multiple tests to ensure that the wall could safely hold the combined load of the cabinets and mounting systems.

## The Installation

Installation began in March of 2021 and, in just 10 days, a four-man crew installed the giant dvLED video wall. The installation team used scaffolding and a long laser level to conduct spot checks and confirm accuracy across the wall. Fluke tests were conducted to check cable performance and confirm that all cables were CAT6A shielded from the backbone.

The video wall is speculated to be the most pixel dense dvLED wall in Canada, totaling over 20 million pixels, and currently the largest indoor dvLED hospitality installation in Canada. Valued at \$1 million, the project is a complete success, and LG Canada and Peerless-AV have awarded Raoul Malak and the hotel with a plaque for "dvLED Hospitality Project of the Year, Canada".