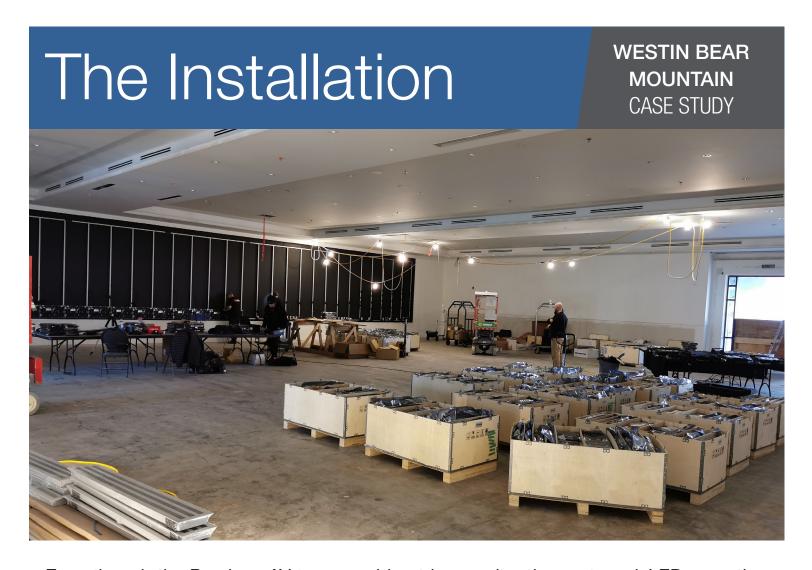

## The Installation

Before arriving on-site, NovMega worked with Peerless-AV to choose a high-quality, furniture-grade hardwood ply to achieve the required flat wall structure. Longer mount extrusions and fasteners were manufactured to compensate for the enormity of the wall. The hardwood ply was painted black to ensure no reflections once the cabinets were in place.

The 256 LG cabinets (1,024 modules) were shipped in 32 crates and each cabinet was labeled for its exact location on the wall, which took a lot of methodical organization when unboxing. The cabinets are cableless, with all power cascaded from one cabinet to the next. The 65/35 heat ratio allows install into shallow recessed cavities. From a servicing standpoint, everything can be serviced, maintained, or swapped out from the front.