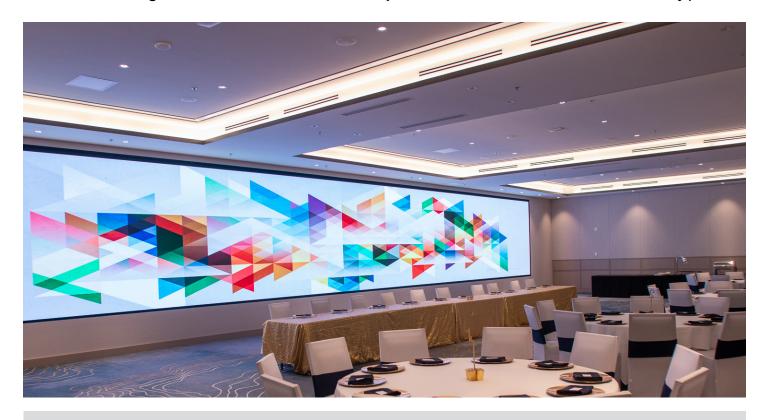

Using the video wall's four individual inputs, the hotel can split the screen into four x 4K 16:9 aspect ratio sections so different content can be displayed or streamed. Inwall control technology is provided by Datapath, Crestron for video matrix, and nView proprietary remote viewing software allows complete control of the video wall from NovMega HQ.

All parties went the extra mile to ensure a successful installation that met the objectives and expectations of Westin Bear. The video wall surpassed all expectations and is a functional, flexible solution for the hotel. The special nature of the wall has fulfilled its purpose to reinvent the guest experience, and leaves a lasting impression on anyone that visits.