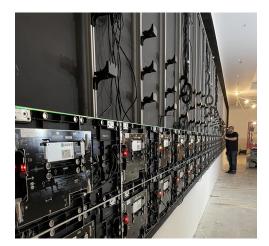

For this project, NovMega specified a 1.56mm pixel pitch LG LSCB Series dvLED Displays in a 32 wide by 8 high cabinet configuration. When it came to a mounting system, the team needed a third-party solution that would offer the flexibility and adjustment needed for a potentially unforgiving wall surface.

Even though the Peerless-AV team could not be on-site, the custom dvLED mounting system helped facilitate a straightforward installation. The mount passed strict UL2442 safety tests to cater to the heavy wall load and provided flexible mounting points to the structured wall. It also offered space behind the mount for cable management and the highest level of Z-adjustment, a must-have for a perfectly flat, seamless video wall finish.