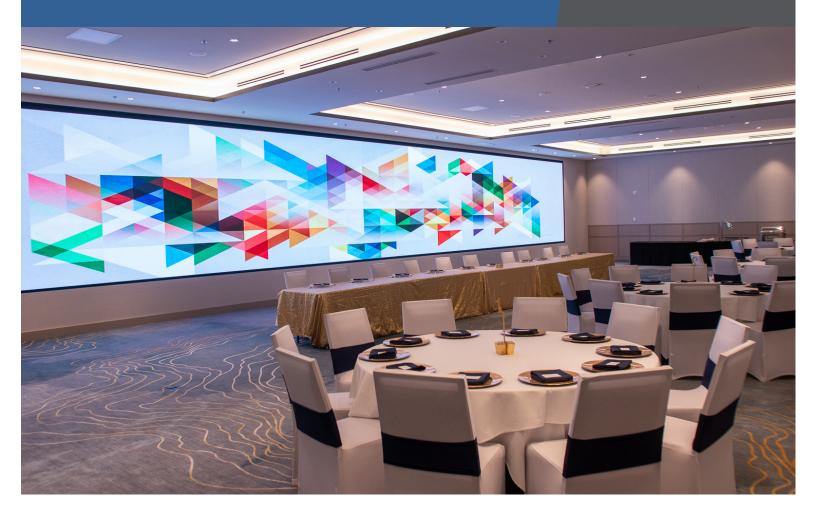

Initially, the design was much smaller, but the hotel opted for a dramatic dvLED video wall system that ran the entire length of the ballroom wall, measuring 63ft (19.2m) wide x 9ft (2.7 m) tall. Implementing a video wall of this scale and magnitude presented many unique challenges. For such a wide wall, structure was a priority. The team ran multiple tests to ensure that the wall could safely hold the combined load of the cabinets and mounting systems.

Using the video wall's four individual inputs, the hotel can split the screen into four x 4K 16:9 aspect ratio sections so different content can be displayed or streamed. Inwall control technology is provided by Datapath, Crestron for video matrix, and nView proprietary remote viewing software allows complete control of the video wall from NovMega HQ.

All parties went the extra mile to ensure a successful installation that met the objectives and expectations of Westin Bear. The video wall surpassed all expectations and is a functional, flexible solution for the hotel. The special nature of the wall has fulfilled its purpose to reinvent the guest experience, and leaves a lasting impression on anyone that visits.