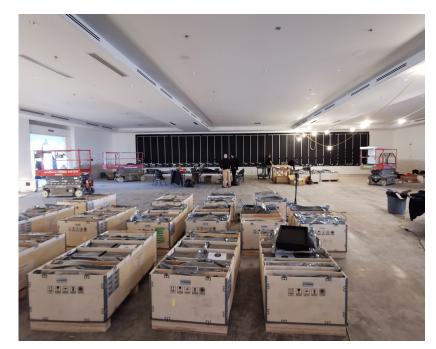

## The Installation

Installation began in March of 2021 and, in just 10 days, a four-man crew installed the giant dvLED video wall. The installation team used scaffolding and a long laser level to conduct spot checks and confirm accuracy across the wall. Fluke tests were conducted to check cable performance and confirm that all cables were CAT6A shielded from the backbone.

The 256 LG cabinets (1,024 modules) were shipped in 32 crates and each cabinet was labeled for its exact location on the wall, which took a lot of methodical organization when unboxing. The cabinets are cableless, with all power cascaded from one cabinet to the next. The 65/35 heat ratio allows install into shallow recessed cavities. From a servicing standpoint, everything can be serviced, maintained, or swapped out from the front.