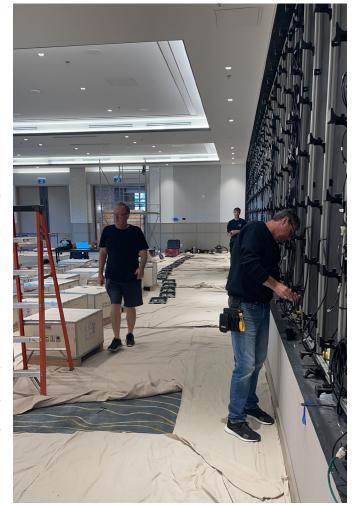

## The Installation

Installation began in March of 2021 and, in just 10 days, a four-man crew installed the giant dvLED video wall. The installation team used scaffolding and a long laser level to conduct spot checks and confirm accuracy across the wall. Fluke tests were conducted to check cable performance and confirm that all cables were CAT6A shielded from the backbone.

The 256 LG cabinets (1,024 modules) were shipped in 32 crates and each cabinet was labeled for its exact location on the wall, which took a lot of methodical organization when unboxing. The cabinets are cableless, with all power cascaded from one cabinet to the next. The 65/35 heat ratio allows install into shallow recessed cavities. From a servicing standpoint, everything can be serviced, maintained, or swapped out from the front.