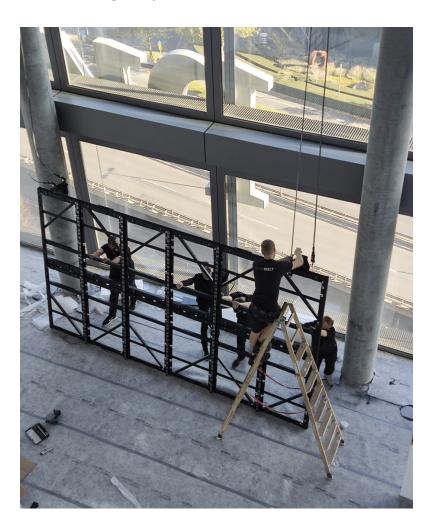

DEKOM proposed the concept of two dvLED video walls that could be raised to variable heights up to 12 metres high and lowered off the ground on a lift system. A complex feat of engineering, the installation incorporated a cable chain hoist, lift motor and GENESIS control technology from ASM Steuerungstechnik GmbH. To mount the dvLED cabinets and attach the video walls to the lift system, DEKOM selected AV technology pioneer, Peerless-AV. A robust, custom engineered substructure was required that would be able to hold the weight of the total system. All parties worked closely to consider all the potential challenges and propose the best methods to achieve the desired floating effect.

#### DEC 2022 CASE STUDY

The SEAMLESS Bespoke dvLED Mounting Systems supplied by Peerless-AV were precision engineered specifically for this project and were assembled and load tested in the manufacturing facility prior to shipping. The dvLED team provided full consultation and technical support for the ASM and DEKOM integration teams on site. Assembly of the mounting systems was straightforward, once the lift system was installed. The lightweight frames allowed easy attachment to the Samsung The Wall IWA frame kit and the cabinets were hung one by one from the bottom middle upwards. Adjustment on the X, Y, Z axis ensured the teams achieved a flawless flat plane across the video wall surface.