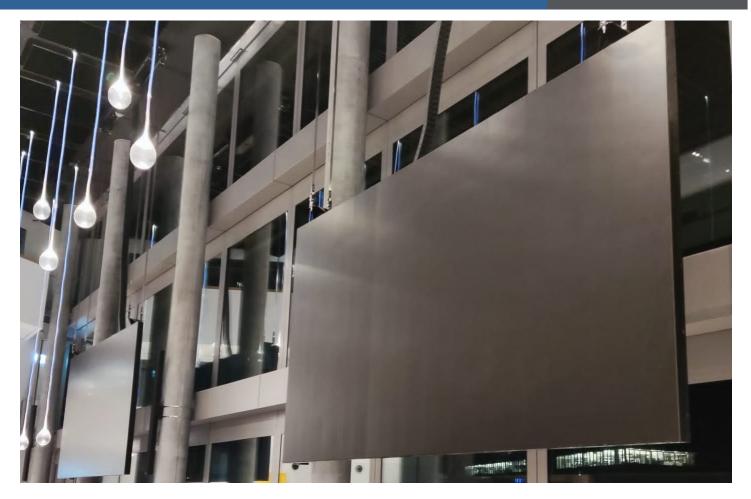

DEKOM proposed the concept of two dvLED video walls that could be raised to variable heights up to 12 metres high and lowered off the ground on a lift system. A complex feat of engineering, the installation incorporated a cable chain hoist, lift motor and GENESIS control technology from ASM Steuerungstechnik GmbH. To mount the dvLED cabinets and attach the video walls to the lift system, DEKOM selected AV technology pioneer, Peerless-AV. A robust, custom engineered substructure was required that would be able to hold the weight of the total system. All parties worked closely to consider all the potential challenges and propose the best methods to achieve the desired floating effect.

The installation took four months to complete. Each finished dvLED video wall measures 4.8m W x 2.7m H. At the back of each floating system are six back panels with air vents, attached to three wielded steel frame sections, attached to a custom Peerless-AV mount, attached to four Samsung The Wall IWA 3x3 frame kits. At the front, Samsung The Wall IWA Series 1.2mm pixel pitch dvLED cabinets are installed in a 6x6 configuration. A cable tray with brackets supplied by ASM attach to the top and electricity is supplied to the cabinets via cable chain from the ceiling power supply unit. Side and top trims provide a professional, finished aesthetic.

All the lighting and audio on the 10th floor muti-purpose room is controlled by Kramer touch panels. The dvLED video walls are lifted and lowered separately using ASM manual controls.

Jose Munoz from DEKOM added, "From a rental perspective, we have completed floating projects before, but this was for a fixed, long term install and was a first for all parties involved. The end customer put their trust in us and were 100% satisfied with the result. They were overjoyed to see their idea brought to life. Staff and partners have been nothing but positive about the two floating digital backdrops for parties, events and presentations."