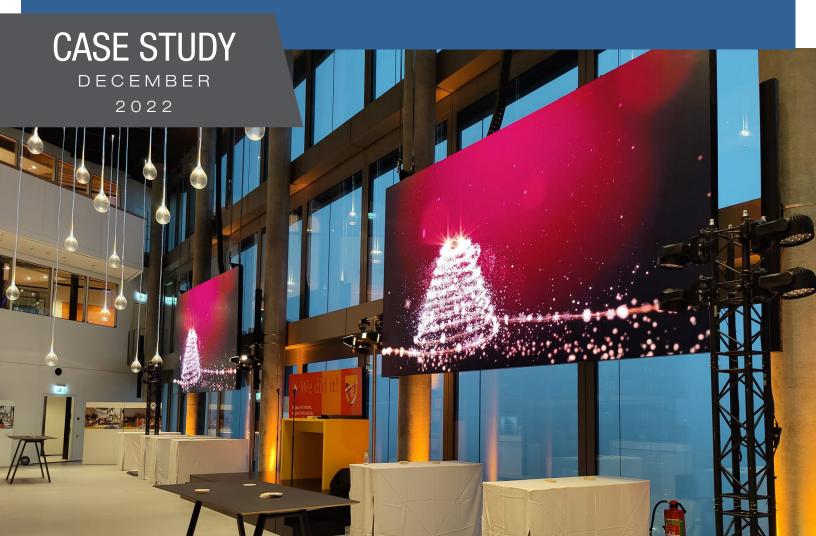

Multinational Accounting Firm Installs Innovative Floating dvLED Video Walls for Multi-use Entertainment Space

dvLED is scaling new heights and, as a recent installation in Western Germany's financial district demonstrates, there is no limit to the creative opportunities that the technology presents. International system house DEKOM AG was contracted in August 2022 to build two floating dvLED video walls in the windows of a 10th floor building, owned by a multinational accounting and professional services firm. The windows spanned three stories high facing out to the financial district of Düsseldorf and facing in to a large open plan, modern and colourful multi-purpose space for company events, presentations, staff team building and entertainment.

The installation took four months to complete. Each finished dvLED video wall measures 4.8m W x 2.7m H. At the back of each floating system are six back panels with air vents, attached to three wielded steel frame sections, attached to a custom Peerless-AV mount, attached to four Samsung The Wall IWA 3x3 frame kits. At the front, Samsung The Wall IWA Series 1.2mm pixel pitch dvLED cabinets are installed in a 6x6 configuration. A cable tray with brackets supplied by ASM attach to the top and electricity is supplied to the cabinets via cable chain from the ceiling power supply unit. Side and top trims provide a professional, finished aesthetic.