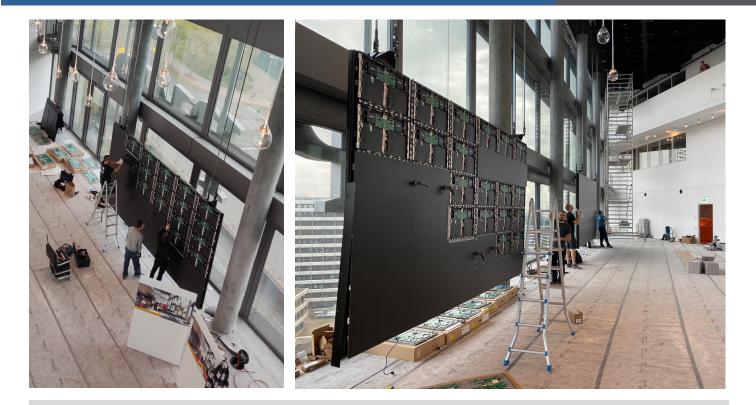

DEKOM proposed the concept of two dvLED video walls that could be raised to variable heights up to 12 metres high and lowered off the ground on a lift system. A complex feat of engineering, the installation incorporated a cable chain hoist, lift motor and GENESIS control technology from ASM Steuerungstechnik GmbH. To mount the dvLED cabinets and attach the video walls to the lift system, DEKOM selected AV technology pioneer, Peerless-AV. A robust, custom engineered substructure was required that would be able to hold the weight of the total system. All parties worked closely to consider all the potential challenges and propose the best methods to achieve the desired floating effect.

The installation took four months to complete. Each finished dvLED video wall measures 4.8m W x 2.7m H. At the back of each floating system are six back panels with air vents, attached to three wielded steel frame sections, attached to a custom Peerless-AV mount, attached to four Samsung The Wall IWA 3x3 frame kits. At the front, Samsung The Wall IWA Series 1.2mm pixel pitch dvLED cabinets are installed in a 6x6 configuration. A cable tray with brackets supplied by ASM attach to the top and electricity is supplied to the cabinets via cable chain from the ceiling power supply unit. Side and top trims provide a professional, finished aesthetic.

#### DEC 2022 CASE STUDY

The SEAMLESS Bespoke dvLED Mounting Systems supplied by Peerless-AV were precision engineered specifically for this project and were assembled and load tested in the manufacturing facility prior to shipping. The dvLED team provided full consultation and technical support for the ASM and DEKOM integration teams on site. Assembly of the mounting systems was straightforward, once the lift system was installed. The lightweight frames allowed easy attachment to the Samsung The Wall IWA frame kit and the cabinets were hung one by one from the bottom middle upwards. Adjustment on the X, Y, Z axis ensured the teams achieved a flawless flat plane across the video wall surface.

"This was a special project to be involved in and our German team have visited the building to see the floating dvLED video walls ourselves. They really are impressive," said Michael Möller, Senior Sales Manager, Germany, Peerless-AV. "When installing the 1.2pp Samsung The Wall cabinets, the DEKOM team had to be very exact and precise with placement and adjustment. Precision pre-defined mounting locations allowed for quick assembly of each substructure, attachment of the Samsung The Wall IWA frame with additional tri-axis adjustment and external cladding with discrete hardware".