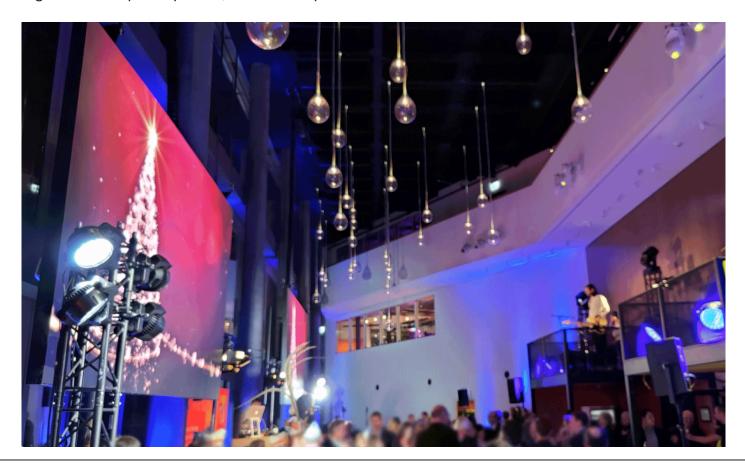

The project was completed in December 2022 in time for the official building opening ceremony before Christmas.

"We are delighted that we were able to contribute to this extraordinary installation by DEKOM with The Wall from our IWA series, featuring unique colour depth, strong contrasts and finest details. With Peerless AV, we have a creative partner who finds individual solutions for the use of our products in very different scenarios. This pioneering project shows the role that LED installations can play in the transformation of corporate buildings," says Steven Pollok, Director Display Division at Samsung.

All the lighting and audio on the 10th floor muti-purpose room is controlled by Kramer touch panels. The dvLED video walls are lifted and lowered separately using ASM manual controls.

Jose Munoz from DEKOM added, "From a rental perspective, we have completed floating projects before, but this was for a fixed, long term install and was a first for all parties involved. The end customer put their trust in us and were 100% satisfied with the result. They were overjoyed to see their idea brought to life. Staff and partners have been nothing but positive about the two floating digital backdrops for parties, events and presentations."