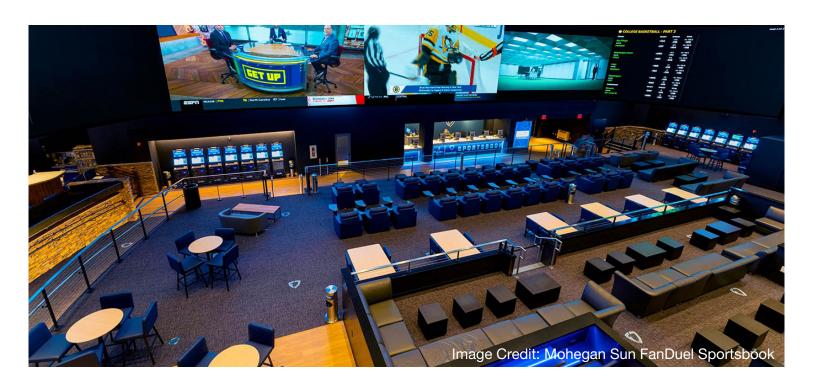

## MOHEGAN SUN CASE STUDY

Designed for visitors of the sportsbook to be able to view the display from any angle of the space, the total viewable surface of the dvLED video wall is 139ft W x 14.7ft H and 2,034 sq ft. 420 Unilumin Uslim dvLED displays were used for the enormous wall. The panels were arranged in an 84-wide by 5-high configuration. The bottom four rows contained 500 W x 1,000 H displays, totaling 336 cabinets, while the top row contained 500 W x 500 H displays, totaling 84 cabinets. In order to create a desired viewable size that is maximized to fit the space, this custom design had to accommodate these different cabinet sizes.

Now the home to the largest video wall on the East Coast of North America, The Mohegan Sun FanDuel Sportsbook sets a high standard for the leisure and entertainment space. The Mohegan Sun and FanDuel teams were elated with the installation that brought their vision to life.