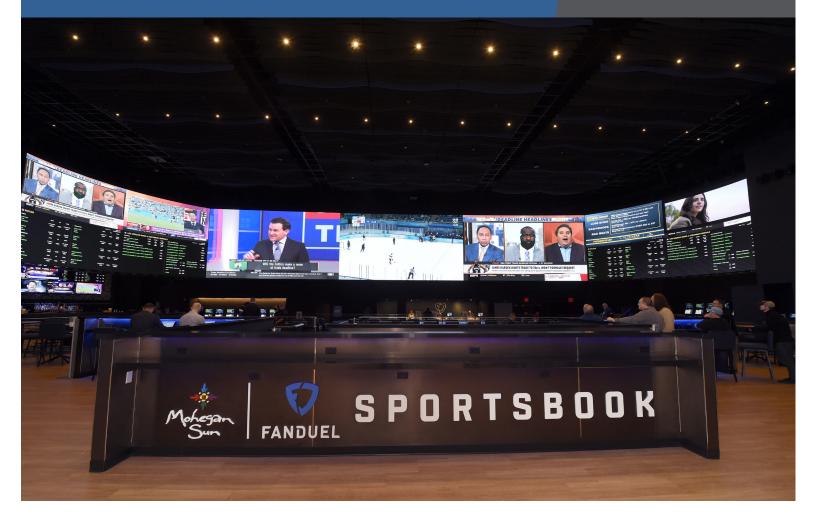

The main video wall featured a uniform yet gentle curve with a 179.8-degree angle between any two adjacent displays. The right and left sections each had a greater curve than the center, with a 176.7-degree angle between any two adjacent displays.

## MOHEGAN SUN CASE STUDY

Designed for visitors of the sportsbook to be able to view the display from any angle of the space, the total viewable surface of the dvLED video wall is 139ft W x 14.7ft H and 2,034 sq ft. 420 Unilumin Uslim dvLED displays were used for the enormous wall. The panels were arranged in an 84-wide by 5-high configuration. The bottom four rows contained 500 W x 1,000 H displays, totaling 336 cabinets, while the top row contained 500 W x 500 H displays, totaling 84 cabinets. In order to create a desired viewable size that is maximized to fit the space, this custom design had to accommodate these different cabinet sizes.

Now the home to the largest video wall on the East Coast of North America, The Mohegan Sun FanDuel Sportsbook sets a high standard for the leisure and entertainment space. The Mohegan Sun and FanDuel teams were elated with the installation that brought their vision to life.