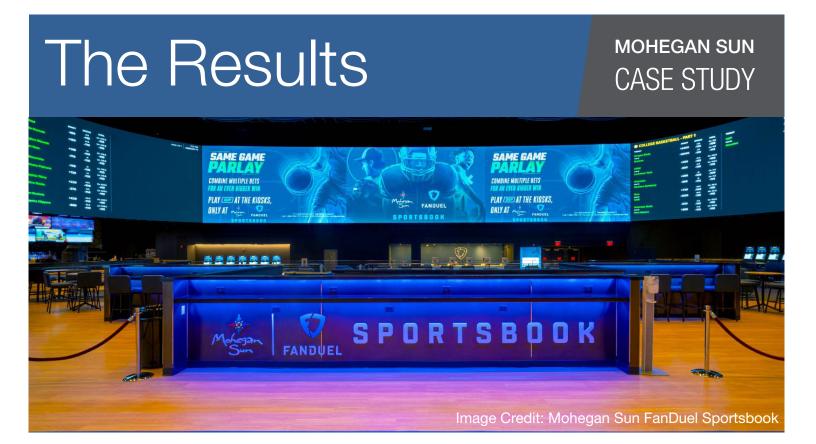

## MOHEGAN SUN CASE STUDY

Designed for visitors of the sportsbook to be able to view the display from any angle of the space, the total viewable surface of the dvLED video wall is 139ft W x 14.7ft H and 2,034 sq ft. 420 Unilumin Uslim dvLED displays were used for the enormous wall. The panels were arranged in an 84-wide by 5-high configuration. The bottom four rows contained 500 W x 1,000 H displays, totaling 336 cabinets, while the top row contained 500 W x 500 H displays, totaling 84 cabinets. In order to create a desired viewable size that is maximized to fit the space, this custom design had to accommodate these different cabinet sizes.

Now the home to the largest video wall on the East Coast of North America, The Mohegan Sun FanDuel Sportsbook sets a high standard for the leisure and entertainment space. The Mohegan Sun and FanDuel teams were elated with the installation that brought their vision to life.

## The Results

"As one of our marquee locations, the Mohegan Sun FanDuel Sportsbook had to be equipped with nothing but the best," said Juan Torres, FanDuel Director of Design and Construction. "The partnership with Solutionz assured us a superb sports viewing experience, and Unilumin and Peerless-AV's displays and mounting solutions took this project to the next level. The entire video wall aids in the creation of an energetic space that keeps the customer engaged and excited to be a part of the FanDuel brand."