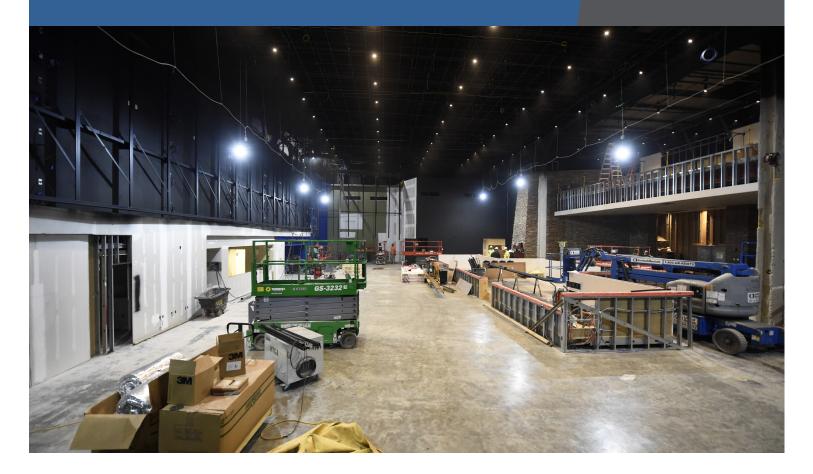

Not only was the size, weight, and curvature of this video wall a challenge, but there were also adjustments along the way that allowed the teams' adaptability and innovation to be showcased and still meet the deadline. The original installation plans included the colossal video wall to be mounted on the floor. However, the visible posts were not favorable by Mohegan Sun management. The team then revised plans to create a mounting system that suspended the 20,000lb curved video wall's total weight from the ceiling and attached to the wall.

#### **Kevin Reilly, Corporate Entertainment Technical Manager** Sports & Entertainment for Mohegan

Findings from the investigation conducted by Peerless-AV resulted in the removal of the existing non-structural wall of 20g light-gauge framing and sheetrock, exposing the building structure. This would allow Peerless-AV to mount the video wall using a stable structure with supplemental steel to support and prevent issues of sagging or deflection from improper mounting. This steel was designed to handle accumulated snow and ice by flexing with the building.

## MOHEGAN SUN CASE STUDY

After the steel structure was in place, the SEAMLESS Bespoke Mounting System was installed, and the displays were mounted row by row so the whole video wall came together easily and flawlessly. The team included a half-inch vertical expansion gap between each of the sections to account for a potential difference between snow loading deflection that could impact the side sections of the curved video wall differently than the main wall.