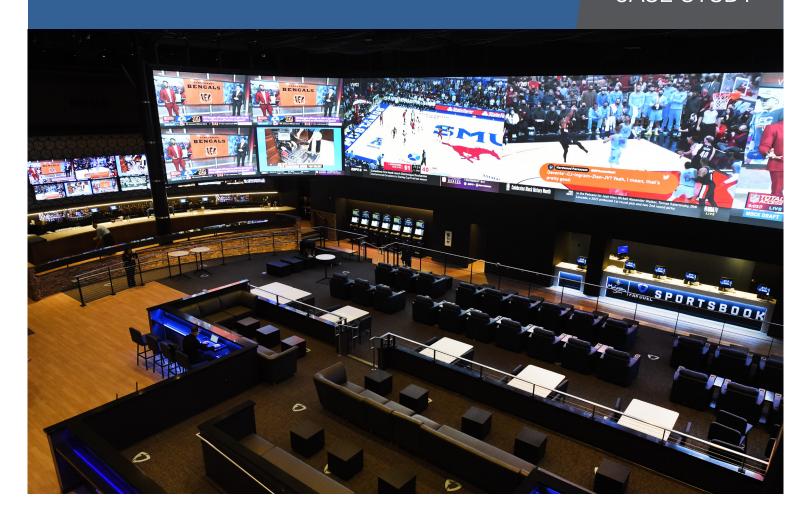

The main video wall featured a uniform yet gentle curve with a 179.8-degree angle between any two adjacent displays. The right and left sections each had a greater curve than the center, with a 176.7-degree angle between any two adjacent displays.

## MOHEGAN SUN CASE STUDY

Designed for visitors of the sportsbook to be able to view the display from any angle of the space, the total viewable surface of the dvLED video wall is 139ft W x 14.7ft H and 2,034 sq ft. 420 Unilumin Uslim dvLED displays were used for the enormous wall. The panels were arranged in an 84-wide by 5-high configuration. The bottom four rows contained 500 W x 1,000 H displays, totaling 336 cabinets, while the top row contained 500 W x 500 H displays, totaling 84 cabinets. In order to create a desired viewable size that is maximized to fit the space, this custom design had to accommodate these different cabinet sizes.

Now the home to the largest video wall on the East Coast of North America, The Mohegan Sun FanDuel Sportsbook sets a high standard for the leisure and entertainment space. The Mohegan Sun and FanDuel teams were elated with the installation that brought their vision to life.