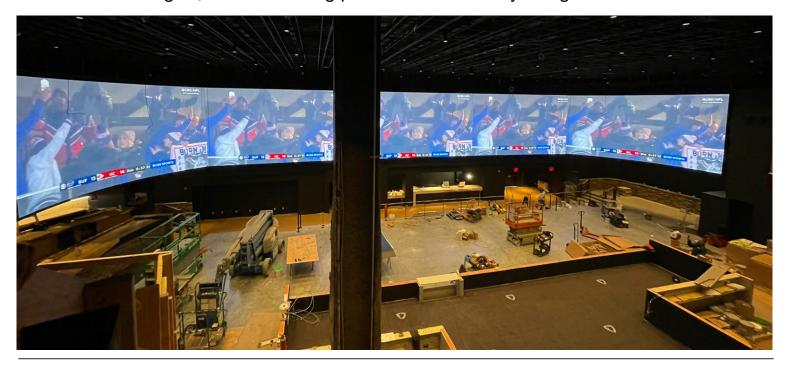

## MOHEGAN SUN CASE STUDY

After the steel structure was in place, the SEAMLESS Bespoke Mounting System was installed, and the displays were mounted row by row so the whole video wall came together easily and flawlessly. The team included a half-inch vertical expansion gap between each of the sections to account for a potential difference between snow loading deflection that could impact the side sections of the curved video wall differently than the main wall.

The main video wall featured a uniform yet gentle curve with a 179.8-degree angle between any two adjacent displays. The right and left sections each had a greater curve than the center, with a 176.7-degree angle between any two adjacent displays.

## MOHEGAN SUN CASE STUDY

Designed for visitors of the sportsbook to be able to view the display from any angle of the space, the total viewable surface of the dvLED video wall is 139ft W x 14.7ft H and 2,034 sq ft. 420 Unilumin Uslim dvLED displays were used for the enormous wall. The panels were arranged in an 84-wide by 5-high configuration. The bottom four rows contained 500 W x 1,000 H displays, totaling 336 cabinets, while the top row contained 500 W x 500 H displays, totaling 84 cabinets. In order to create a desired viewable size that is maximized to fit the space, this custom design had to accommodate these different cabinet sizes.