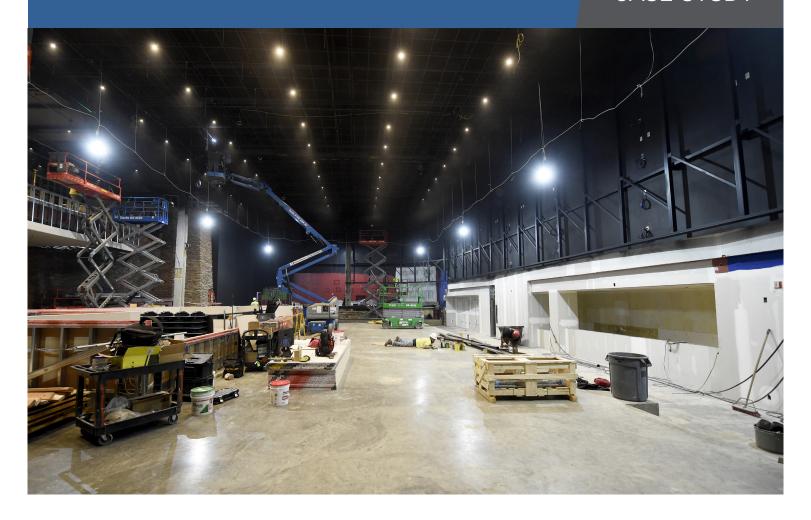

Not only was the size, weight, and curvature of this video wall a challenge, but there were also adjustments along the way that allowed the teams' adaptability and innovation to be showcased and still meet the deadline. The original installation plans included the colossal video wall to be mounted on the floor. However, the visible posts were not favorable by Mohegan Sun management. The team then revised plans to create a mounting system that suspended the 20,000lb curved video wall's total weight from the ceiling and attached to the wall.

#### **Kevin Reilly, Corporate Entertainment Technical Manager** Sports & Entertainment for Mohegan

Findings from the investigation conducted by Peerless-AV resulted in the removal of the existing non-structural wall of 20g light-gauge framing and sheetrock, exposing the building structure. This would allow Peerless-AV to mount the video wall using a stable structure with supplemental steel to support and prevent issues of sagging or deflection from improper mounting. This steel was designed to handle accumulated snow and ice by flexing with the building.

## MOHEGAN SUN CASE STUDY

After the steel structure was in place, the SEAMLESS Bespoke Mounting System was installed, and the displays were mounted row by row so the whole video wall came together easily and flawlessly. The team included a half-inch vertical expansion gap between each of the sections to account for a potential difference between snow loading deflection that could impact the side sections of the curved video wall differently than the main wall.