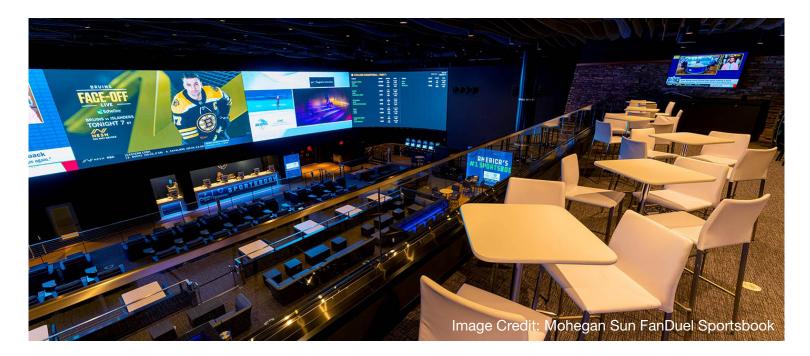

## MOHEGAN SUN CASE STUDY

Designed for visitors of the sportsbook to be able to view the display from any angle of the space, the total viewable surface of the dvLED video wall is 139ft W x 14.7ft H and 2,034 sq ft. 420 Unilumin Uslim dvLED displays were used for the enormous wall. The panels were arranged in an 84-wide by 5-high configuration. The bottom four rows contained 500 W x 1,000 H displays, totaling 336 cabinets, while the top row contained 500 W x 500 H displays, totaling 84 cabinets. In order to create a desired viewable size that is maximized to fit the space, this custom design had to accommodate these different cabinet sizes.

Now the home to the largest video wall on the East Coast of North America, The Mohegan Sun FanDuel Sportsbook sets a high standard for the leisure and entertainment space. The Mohegan Sun and FanDuel teams were elated with the installation that brought their vision to life.