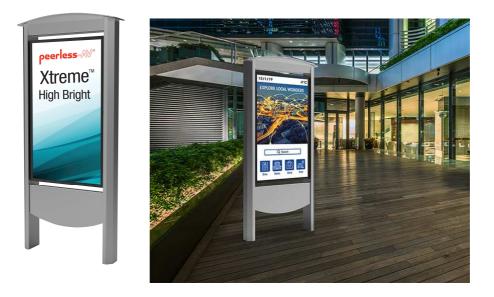

# Outdoor kiosk integrates a host of attractive features for all stakeholders from municipal authorities to citizens and visitors to integrators

Watford, UK, 15 January 2019 – AV technology pioneer Peerless-AV® today announced its new, outdoor Smart City Kiosk. A modern, approachable and practical digital signage solution, the Smart City Kiosk combines functionality and aesthetics, and can endure the rigours of everyday use when unattended. Four models are available in the new Smart City Kiosk line – 49" or 55" with Peerless-AV's Xtreme<sup>™</sup> High Bright Outdoor Display included (KOP2549-XHB-EUK, KOP2555-XHB-EUK), or as a kiosk enclosure only, designed for 46" or 55" Samsung OHF Displays (KOP2546-OHF-EUK, KOP2555-OHF-EUK). The new allweather rated solution is ideal for sharing corporate or community information, travel and weather details, as well as wayfinding, advertising, entertainment and more.

The Smart City Kiosk features a curved, elegant, minimalistic design, and seamlessly blends into any urban setting. It can also withstand winds up to 140 mph. The pedestals mount to concrete or an optional base plate (ACCK204) can be added. Cables are protected within the raceways of each pedestal. Installation is easy, without the need for cranes or forklifts, and access to the rear of the display, via a tubular key cam lock on the Kiosk's rear panel, provides security while allowing convenient servicing and maintenance.

The Smart City Kiosk's standard design makes it easy to transport and deploy, for 24/7 unattended operation, in a wide range of outdoor applications such as corporate, digital signage, retail, hospitality, sports venues, amusement parks, transportation, government, university settings and more. It is available in matte black or silver, but custom colours, branding and logo options are offered to meet personalisation requirements.