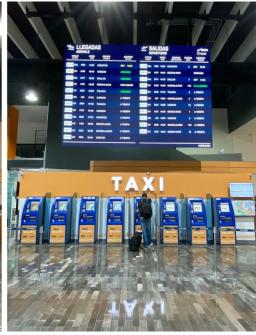

Having begun two phases of installations thus far, the teams have incorporated their services and products to deliver dvLED video walls of various sizes. A total of 29 solutions have been implemented in various areas of the airport including taxi areas, main entrances, boarding gates, check-in halls, and more to allow for an enhanced airport experience.

The first phase of the project included 18 installations. One 9x8 tile video wall (5.76m x 3.84m) was placed in the taxi area, and two back-to-back ceiling-mounted solutions were located at the airport terminal entrance. One 19x5 tile video wall (12.16m x 2.4m) was placed in each main hall–North and South. Seven 2x2 tile landscape video walls (1.28m x .096m) were installed at the boarding gates and six 2x2 tile in portrait were incorporated into kiosks in the main halls to display flight information.