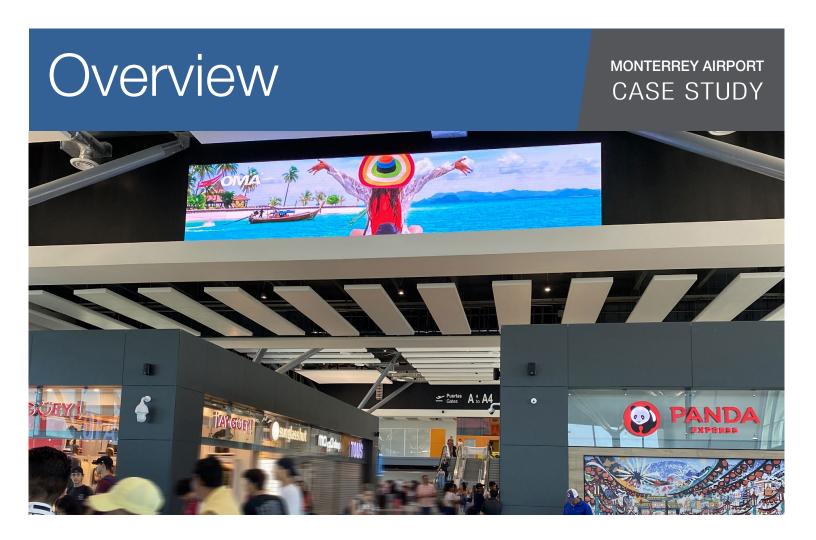

Having begun two phases of installations thus far, the teams have incorporated their services and products to deliver dvLED video walls of various sizes. A total of 29 solutions have been implemented in various areas of the airport including taxi areas, main entrances, boarding gates, check-in halls, and more to allow for an enhanced airport experience.

The first phase of the project included 18 installations. One 9x8 tile video wall (5.76m x 3.84m) was placed in the taxi area, and two back-to-back ceiling-mounted solutions were located at the airport terminal entrance. One 19x5 tile video wall (12.16m x 2.4m) was placed in each main hall–North and South. Seven 2x2 tile landscape video walls (1.28m x .096m) were installed at the boarding gates and six 2x2 tile in portrait were incorporated into kiosks in the main halls to display flight information.