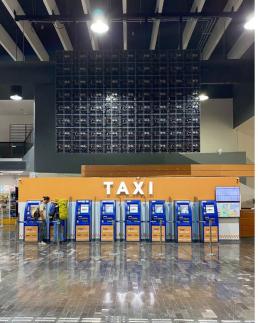

Having begun two phases of installations thus far, the teams have incorporated their services and products to deliver dvLED video walls of various sizes. A total of 29 solutions have been implemented in various areas of the airport including taxi areas, main entrances, boarding gates, check-in halls, and more to allow for an enhanced airport experience.

The first phase of the project included 18 installations. One 9x8 tile video wall (5.76m x 3.84m) was placed in the taxi area, and two back-to-back ceiling-mounted solutions were located at the airport terminal entrance. One 19x5 tile video wall (12.16m x 2.4m) was placed in each main hall–North and South. Seven 2x2 tile landscape video walls (1.28m x .096m) were installed at the boarding gates and six 2x2 tile in portrait were incorporated into kiosks in the main halls to display flight information.