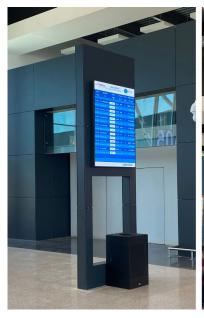

The first phase of the project included 18 installations. One 9x8 tile video wall (5.76m x 3.84m) was placed in the taxi area, and two back-to-back ceiling-mounted solutions were located at the airport terminal entrance. One 19x5 tile video wall (12.16m x 2.4m) was placed in each main hall–North and South. Seven 2x2 tile landscape video walls (1.28m x .096m) were installed at the boarding gates and six 2x2 tile in portrait were incorporated into kiosks in the main halls to display flight information.

## The Results

The result is a flawless, seamless look. The Peerless-AV mounting system allowed each video wall to achieve a sleek finish, avoiding any visible lines. All displays in the first phase are operational with mixed content of flight information and advertising wowing customers passing through the terminals and achieving the desired modernized look throughout the entire Monterrey International Airport.