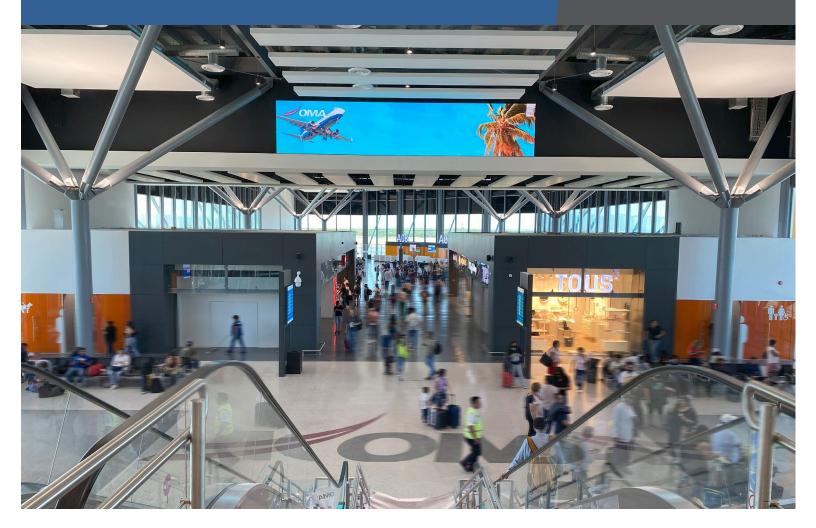

Having begun two phases of installations thus far, the teams have incorporated their services and products to deliver dvLED video walls of various sizes. A total of 29 solutions have been implemented in various areas of the airport including taxi areas, main entrances, boarding gates, check-in halls, and more to allow for an enhanced airport experience.

The first phase of the project included 18 installations. One 9x8 tile video wall (5.76m x 3.84m) was placed in the taxi area, and two back-to-back ceiling-mounted solutions were located at the airport terminal entrance. One 19x5 tile video wall (12.16m x 2.4m) was placed in each main hall–North and South. Seven 2x2 tile landscape video walls (1.28m x .096m) were installed at the boarding gates and six 2x2 tile in portrait were incorporated into kiosks in the main halls to display flight information.