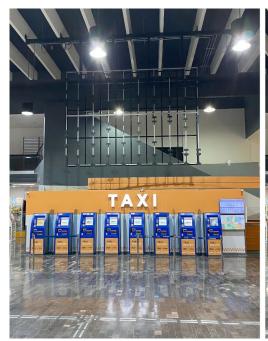

Having begun two phases of installations thus far, the teams have incorporated their services and products to deliver dvLED video walls of various sizes. A total of 29 solutions have been implemented in various areas of the airport including taxi areas, main entrances, boarding gates, check-in halls, and more to allow for an enhanced airport experience.

The first phase of the project included 18 installations. One 9x8 tile video wall (5.76m x 3.84m) was placed in the taxi area, and two back-to-back ceiling-mounted solutions were located at the airport terminal entrance. One 19x5 tile video wall (12.16m x 2.4m) was placed in each main hall–North and South. Seven 2x2 tile landscape video walls (1.28m x .096m) were installed at the boarding gates and six 2x2 tile in portrait were incorporated into kiosks in the main halls to display flight information.