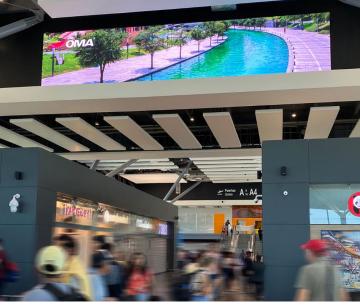

The second phase, still in progress, involves eight phenomenal, ultra-wide dvLED video wall installations at the airport's check-in desks that will far exceed wow-factor expectations. Namely, two 42x4 tile (26.88m x 1.92m), two 45x4 tile (28.8m x 1.92m), and four 49x4 tile (31.36m x 1.92m). Additionally, three 9x8 tile video walls (5.76m x 3.84m) will be installed in the new entrance halls of the airport.

## The Results

The result is a flawless, seamless look. The Peerless-AV mounting system allowed each video wall to achieve a sleek finish, avoiding any visible lines. All displays in the first phase are operational with mixed content of flight information and advertising wowing customers passing through the terminals and achieving the desired modernized look throughout the entire Monterrey International Airport.