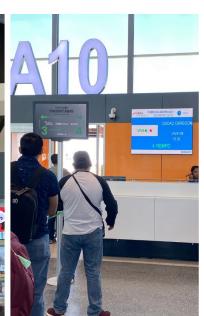

The first phase of the project included 18 installations. One 9x8 tile video wall (5.76m x 3.84m) was placed in the taxi area, and two back-to-back ceiling-mounted solutions were located at the airport terminal entrance. One 19x5 tile video wall (12.16m x 2.4m) was placed in each main hall–North and South. Seven 2x2 tile landscape video walls (1.28m x .096m) were installed at the boarding gates and six 2x2 tile in portrait were incorporated into kiosks in the main halls to display flight information.

## The Results

The result is a flawless, seamless look. The Peerless-AV mounting system allowed each video wall to achieve a sleek finish, avoiding any visible lines. All displays in the first phase are operational with mixed content of flight information and advertising wowing customers passing through the terminals and achieving the desired modernized look throughout the entire Monterrey International Airport.