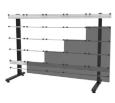

## Free Standing / Mobile Trolley

## FOR Absen ICON 3.0 ALL-IN-ONE

The SEAMLESS Kitted+ Series is an adaptable range of substructures for the SEAMLESS Kitted Series dvLED Mounting System. For any application where mounting directly to a wall is not an option, the Kitted+ Series offers a choice of substructure categories (Free Standing / Mobile Trolley / Bolt Down / Floor-to-Wall / Floor-to-Ceiling) to safely support the total load of a dvLED video wall or all-in-one display. Kitted+ series offers a slim, space saving design and facilitates a quick and easy dvLED video wall installation for any corporate reception, retail display, hospitality venue, showroom, event or entertainment setting.

Example shown: DS-LEDKMT-ICON-138

Also available as:

Bolt-Down

Floor-to-Wall

Floor-to-Ceiling

Free Standing