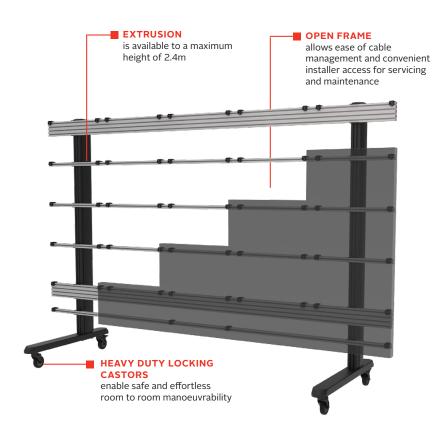

- Adaptable, kitted solution for installations where mounting direct to a wall is not an option
- Slim, space saving design fits neatly in any installation environment
- Integrated cable management in concealed channels provides a clean, clutter-free appearance
- Lightweight aluminium frame makes shipping, handling and installation easier
- Anodised aluminium finish for a durable, decorative appearance
- Compatible with all Kitted Series mounts, offering peace of mind when designing solutions or if project specs change

## FOR Absen ICON 3.0 ALL-IN-ONE

The SEAMLESS Kitted+ Series is an adaptable range of substructures for the SEAMLESS Kitted Series dvLED Mounting System. For any application where mounting directly to a wall is not an option, the Kitted+ Series offers a choice of substructure categories (Free Standing / Mobile Trolley / Bolt Down / Floor-to-Wall / Floor-to-Ceiling) to safely support the total load of a dvLED video wall or all-in-one display. Kitted+ series offers a slim, space saving design and facilitates a quick and easy dvLED video wall installation for any corporate reception, retail display, hospitality venue, showroom, event or entertainment setting.

Example shown: DS-LEDKMT-ICON-138

Also available as:

Bolt-Down

Floor-to-Wall

Floor-to-Ceiling

Free Standing