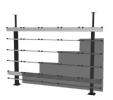

## Free Standing / Mobile Trolley

## FOR Absen ICON 3.0 ALL-IN-ONE

The SEAMLESS Kitted+ Series is an adaptable range of substructures for the SEAMLESS Kitted Series dvLED Mounting System. For any application where mounting directly to a wall is not an option, the Kitted+ Series offers a choice of substructure categories (Free Standing / Mobile Trolley / Bolt Down / Floor-to-Wall / Floor-to-Ceiling) to safely support the total load of a dvLED video wall or all-in-one display. Kitted+ series offers a slim, space saving design and facilitates a quick and easy dvLED video wall installation for any corporate reception, retail display, hospitality venue, showroom, event or entertainment setting.

Example shown: DS-LEDKMT-ICON-138

Also available as:

Bolt-Down

Floor-to-Wall

Floor-to-Ceiling

Free Standing