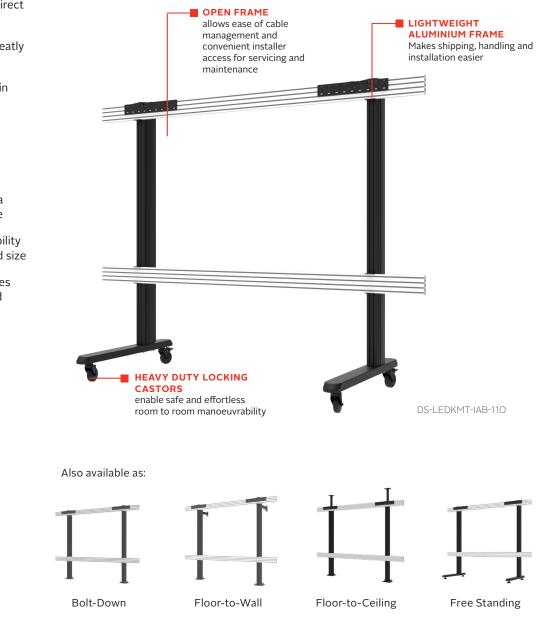

## DS-LEDKFS-IAB DS-LEDKMT-IAB

- Adaptable, kitted solution for installations where mounting direct to a wall is not an option
- Slim, space saving design fits neatly in any installation environment
- Integrated cable management in concealed channels provides a clean, clutter-free appearance
- Lightweight aluminium frame makes shipping, handling and installation easier
- Anodised aluminium finish for a durable, decorative appearance
- Modular design provides scalability in installation configuration and size
- Compatible with all Kitted Series mounts, offering peace of mind when designing solutions or if project specs change

## **SEAMLESS KITTED<sup>+</sup>** Free Standing / Mobile Trolley

## FOR **SAMSUNG** IAB ALL-IN-ONE

The SEAMLESS Kitted+ Series is an adaptable range of substructures for the SEAMLESS Kitted Series dvLED Mounting System. For any application where mounting directly to a wall is not an option, the Kitted+ Series offers a choice of substructure categories (Free Standing / Mobile Trolley / Bolt Down / Floor-to-Wall / Floor-to-Ceiling) to safely support the total load of a dvLED video wall or all-in-one display. Kitted+ series offers a slim, space saving design and facilitates a quick and easy dvLED video wall installation for any corporate reception, retail display, hospitality venue, showroom, event or entertainment setting.