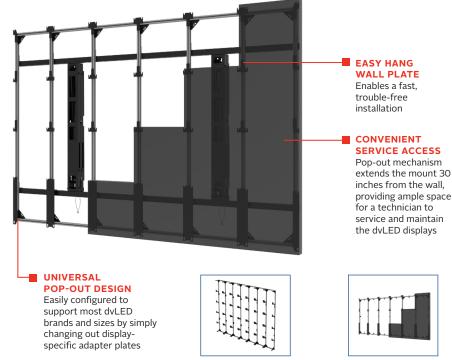

## FOR DIRECT VIEW LED DISPLAYS

The Peerless-AV<sup>®</sup> SEAMLESS Kitted Series Pop-Out dvLED Mounting System features a quick and easy pop-out mechanism that can be adapted to support various dvLED brand and display sizes. The pop-out mechanism extends the mount out from the wall, providing ample space for ease-of-use and maintenance of dvLED displays. Its universal design can be easily configured to support most dvLED brands and sizes by simply changing out display-specific adaptor plates. The mounting system's easy hang wall plate enables a fast, trouble-free installation, and handles on either side of the mount provide easy mount articulation without the risk of damage to the dvLED display. In addition, integrated cable management allows for a clean finish.

- Clean and aesthetically pleasing installation based on a slim, space-saving design

- Integrated micro-adjustments allow the entire video wall to be plumb adjusted once all the dvLED displays are installed
- Integrated cable management allows for a clean finish