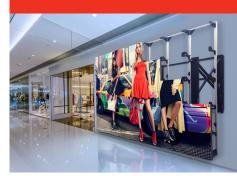

## FOR DIRECT VIEW LED DISPLAYS

The Peerless-AV<sup>®</sup> SEAMLESS Kitted Series Pop-Out dvLED Mounting System features a quick and easy pop-out mechanism that can be adapted to support various dvLED brand and display sizes. The pop-out mechanism extends the mount out from the wall, providing ample space for ease-of-use and maintenance of dvLED displays. Its universal design can be easily configured to support most dvLED brands and sizes by simply changing out display-specific adaptor plates. The mounting system's easy hang wall plate enables a fast, trouble-free installation, and handles on either side of the mount provide easy mount articulation without the risk of damage to the dvLED display. In addition, integrated cable management allows for a clean finish.