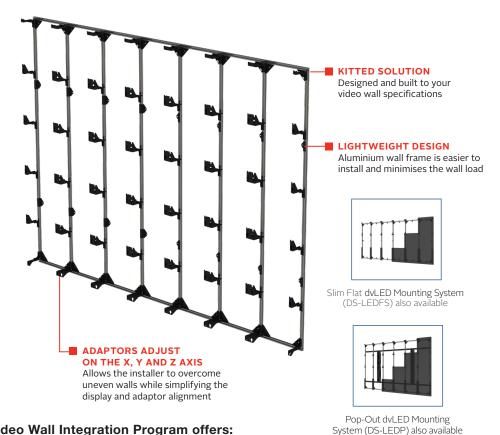

## FOR DIRECT VIEW LED DISPLAYS

The Peerless-AV® SEAMLESS Kitted Series Flat dvLED Mounting System features a space-saving and aesthetically pleasing design that can be adapted to support various dvLED display sizes and brands. This kitted solution is designed and built to your display specifications and scaled to your video wall configuration. The display adapters provide x, y and z axis adjustments to overcome uneven walls and to assure the video wall remains flat. The lightweight aluminium frame quickly attaches to the wall with the easy-hang hardware, while integrated cable management allows for a clean finish. Quickly and easily build the perfect direct view LED video wall for a corporate lobby, retail display window, concert hall, casino and much more with Peerless-AV's Flat dvLED Mounting System.

# SEAMLESS by Peerless-AV® - dvLED Video Wall Integration Program offers:

Visit Peerless-AV.com/SEAMLESS to get your project started!

(C) peerless-av.com