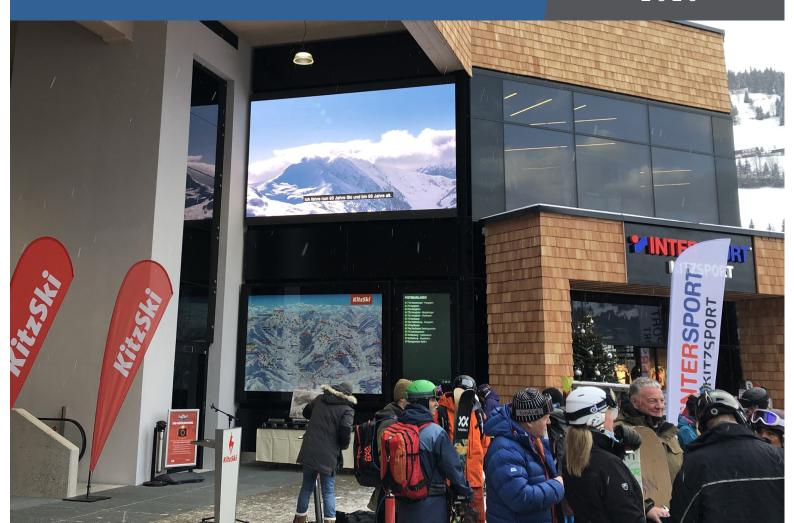

## CASE STUDY

J U N E 2020

A retail park in the legendary winter sports region of Kitzbühel, Austria, has installed an LED video wall (4.48m wide by 2.88m high) to display mountain maps and information about the ski resort to passing visitors. Integrator Kapsch BusinessCom AG was responsible for the project, choosing to use Absen XD4 Outdoor LED panels supported by a flat-to-wall outdoor dvLED mounting system from Peerless-AV. Assembly of the mounting system was straightforward and the lightweight aluminium frame quickly attached to the wall with predefined mounting locations. Display adapters enabled x, y and z axis adjustment for a seamless, flat finish. With a Peerless-AV technical team on site, the install was completed quickly and easily within a day. The result is a slim, eye catching outdoor Digital Signage solution with excellent visual performance.