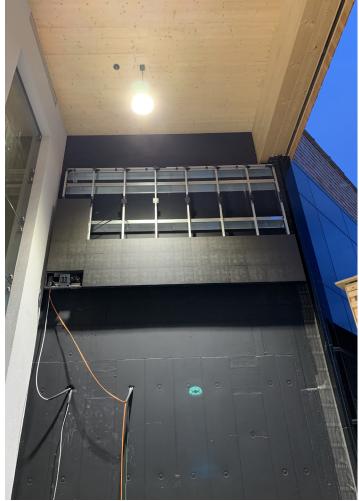

## CASE STUDY

J U N E 2020

A retail park in the legendary winter sports region of Kitzbühel, Austria, has installed an LED video wall (4.48m wide by 2.88m high) to display mountain maps and information about the ski resort to passing visitors. Integrator Kapsch BusinessCom AG was responsible for the project, choosing to use Absen XD4 Outdoor LED panels supported by a flat-to-wall outdoor dvLED mounting system from Peerless-AV. Assembly of the mounting system was straightforward and the lightweight aluminium frame quickly attached to the wall with predefined mounting locations. Display adapters enabled x, y and z axis adjustment for a seamless, flat finish. With a Peerless-AV technical team on site, the install was completed quickly and easily within a day. The result is a slim, eye catching outdoor Digital Signage solution with excellent visual performance.