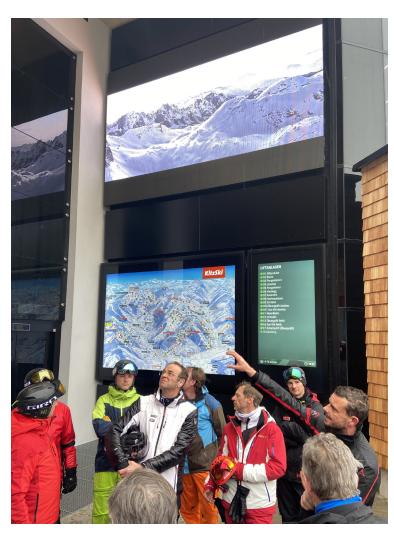

## CASE STUDY

J U N E 2020

A retail park in the legendary winter sports region of Kitzbühel, Austria, has installed an LED video wall (4.48m wide by 2.88m high) to display mountain maps and information about the ski resort to passing visitors. Integrator Kapsch BusinessCom AG was responsible for the project, choosing to use Absen XD4 Outdoor LED panels supported by a flat-to-wall outdoor dvLED mounting system from Peerless-AV. Assembly of the mounting system was straightforward and the lightweight aluminium frame quickly attached to the wall with predefined mounting locations. Display adapters enabled x, y and z axis adjustment for a seamless, flat finish. With a Peerless-AV technical team on site, the install was completed quickly and easily within a day. The result is a slim, eye catching outdoor Digital Signage solution with excellent visual performance.