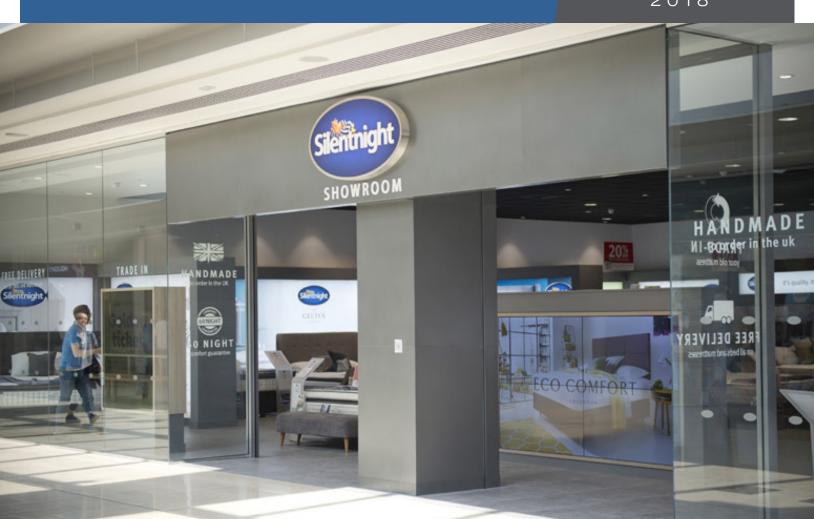

## Silentnight Achieves Dream Digital Signage Installation in Lakeside Flagship Store

CASE STUDY
OCTOBER
2018

The UK's most trusted sleep brand Silentnight has installed bespoke in-window and in-store digital signage solutions at its newly opened flagship showroom in the Intu, Lakeside Shopping Centre, Thurrock. Universal AV managed the project, choosing award-winning video wall mounts from AV technology pioneer Peerless-AV® for their installer-friendly features, UL safety assurance and compatibility with the major display brands.

Universal AV provided a detailed scope and specification according to Silentnight's specific requirements. The installation took place in May 2018, during the refurbishment of the store, and all AV requirements were fulfilled seven days prior to the store's grand opening. Two 1 x 2 Philips 55" LCD Displays in purpose-built cabinets are positioned in the windows at either side of store entrance, a 2 x 2 Philips 55" LCD videowall in cabinet is situated upon entry, to further entice customers inside, and two additional Philips 55" LCD displays are installed in the staff meeting room and children's activity area.