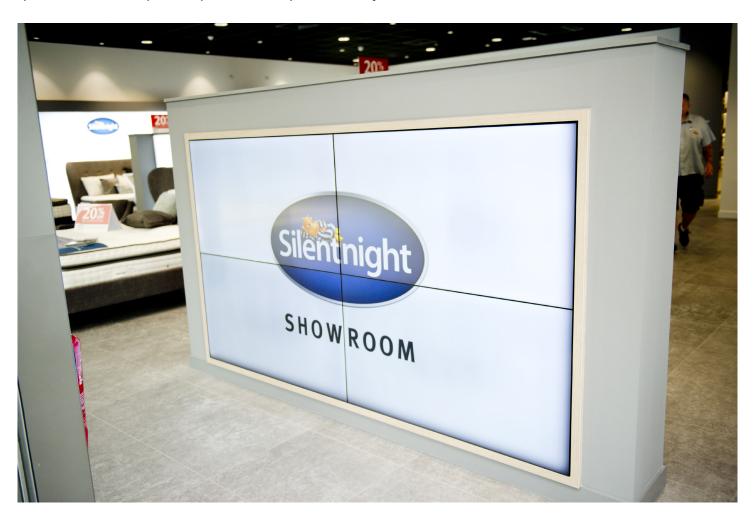

Universal AV provided a detailed scope and specification according to Silentnight's specific requirements. The installation took place in May 2018, during the refurbishment of the store, and all AV requirements were fulfilled seven days prior to the store's grand opening. Two 1 x 2 Philips 55" LCD Displays in purpose-built cabinets are positioned in the windows at either side of store entrance, a 2 x 2 Philips 55" LCD videowall in cabinet is situated upon entry, to further entice customers inside, and two additional Philips 55" LCD displays are installed in the staff meeting room and children's activity area.

"The media screens in our Lakeside showroom assist in creating theatre within the Silentnight showroom," commented Beth Hansell, Head of Retail, Silentnight. "They have enhanced the customers shopping experience, providing a more cost effective and environmentally friendly way to communicate our offers and bed collections than posters that require replacement periodically."