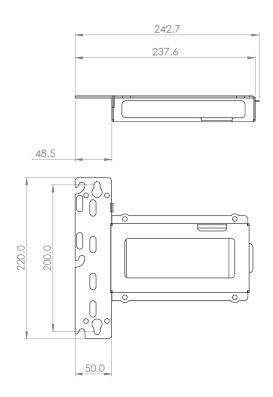

## **Product Specifications**

|         | DIMENSIONS (W x H x D) | PRODUCT WEIGHT | LOAD CAPACITY | FINISH      | AVAILABLE COLORS |
|---------|------------------------|----------------|---------------|-------------|------------------|
| ACC-MSP | 220 x 242.7 x 34mm     | 0.57kg         | Dedicated     | Powder Coat | Black            |