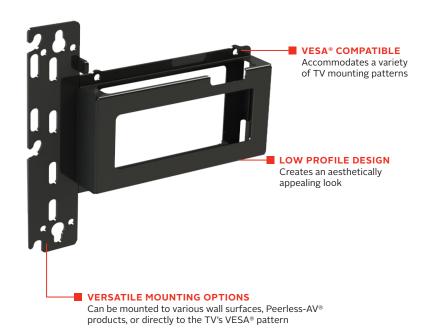

#### FOR STREAMING MEDIA PLAYERS AND OTHER AV COMPONENTS

The ACC-MSP is a secure versatile mounting solution dedicated to the Mersive Solstice Pod. The design allows for it to be installed directly to the wall or attached to multiple options of Peerless-AV mounts. It features a secure tab which is compatible with nano Kensington Locks for added peace of mind making it ideal for public installations.

- Wall, table and service rack mountable for added versatility
- Low profile design, mounting just 34mm in depth ensures a discreet installation
- Compatible with nano Kensington Lock for additional security
- Easy access for servicing
- Anti tamper design