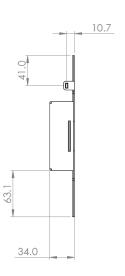

## **Product Specifications**

|         | DIMENSIONS (W x H x D) | PRODUCT WEIGHT | LOAD CAPACITY | FINISH      | AVAILABLE COLORS |
|---------|------------------------|----------------|---------------|-------------|------------------|
| ACC-MSP | 220 x 242.7 x 34mm     | 0.57kg         | Dedicated     | Powder Coat | Black            |