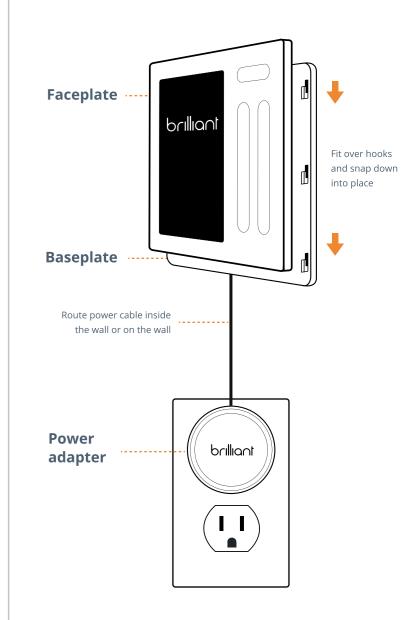

### **Product overview**

#### Front view

For all installations, route cable through the highlighted channel.