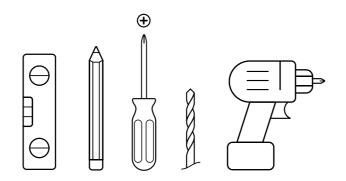

## Tools you'll need

### **Tools**

- Level
- Pencil
- Phillips screwdriver
- Electric drill
- 1/8" Drill bit