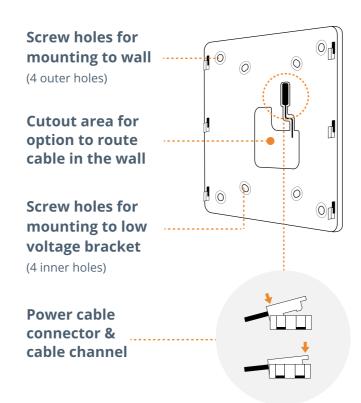

### **Product overview**

#### Front view

For all installations, route cable through the highlighted channel.

#### **Back view**

For on-wall cable installations only, route cable through highlighted channel.