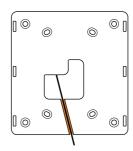

#### Front view

For all installations, route cable through the highlighted channel.