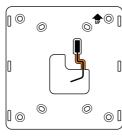

#### **Back view**

For on-wall cable installations only, route cable through highlighted channel.