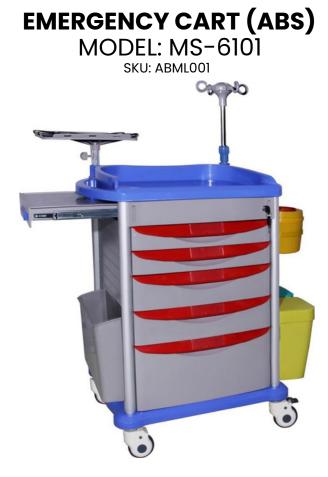

## **Product Features:**

- Durable ABS surface, aluminium and steel structure for strength
- Aluminium pillars
- Sliding side tray
- Defibrillator Shelf and IV Pole
- Mobile on 4 x 100mm castors with 2 diagonal brakes
- Accessories included:
- 1 x PowerPoint with wiring,
- 1 x oxygen tank holder,
- 1x CPR board (back),
- 2 x waste bins,
- Camlock

## **Technical Details:**

• Overall dimension: Approx. L850 x W520 x H950 (mm)

Asian Integrated Medicine Sdn. Bhd. 32, Jalan USJ Sentral 3, USJ Sentral, Persiaran Subang 1, 47600 Subang Jaya, Selangor, Malaysia. Phone: +6012-300 5592 ELDERLY CARE SPECIALTY STORE WWW.ielder.asia Healthcare@iElder.asia