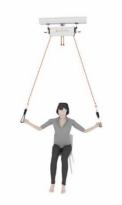

# GTS-Ceiling Type

"GTS-Ceiling Type" is a ceiling-mounted product that enables customized rehabilitation training and gait training by providing various shapes and sizes at the request of clients. GTS-Stand Type

#### Features of Rail

- The rail design prevents the Sling from slipping unnecessarily, enabling smooth gait rehabilitation.

- It can be customized to the size and shape desired by the consumer.

- No problem with long-term use because it is a safe and robust installation.