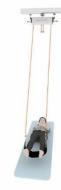

"GTS-Stand Type" is an assembly-type product that can be installed without any on-site construction, which enables various rehabilitation training and gait training using parallel bars.

Parallel bar The stand-type product includes a Parallel Bar for professional gait rehabilitation.