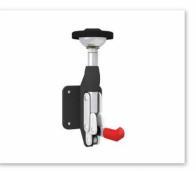

# Gait Training System-Turn Terminal

- "Turn Terminal System (TTS)" is used to change the direction of the sling when walking as well as it is used for parking the unused sling device

- In the case of auto model, T-shaped rotation as well as +-shaped rotation is possible

#### Features of Turn Terminal

- It is used for direction change and sling storage when configuring the GTS rail shape.

- Can choose between manual and auto type, and both models provide smooth direction change.

## Details

Manual handle Rotate with one handle for convenient operation