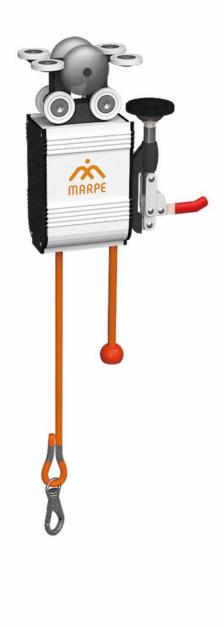

# Gait Training System-M Sling

- M Sling is a movable sling that can change direction and rotate 360 degrees
- Various sling exercise programs are possible by fixing to the rail

#### Features of M Sling

- As a representative sling product of GTS, it is the most functional product.

- Using the principle of the sling, not only walking training but also upper and lower body strength training, relaxation training, stretching, and balance training are possible.