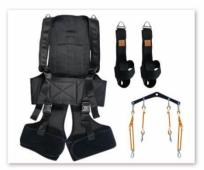

# Gait Training System-M Sling

- M Sling is a movable sling that can change direction and rotate 360 degrees
- Various sling exercise programs are possible by fixing to the rail

#### Features of M Sling

- As a representative sling product of GTS, it is the most functional product.

- Using the principle of the sling, not only walking training but also upper and lower body strength training, relaxation training, stretching, and balance training are possible.

**Fixing device** It is used to securely fixed the M Sling in the desired location.

M Suit

It is easy to use, and It is a suit made of only high-quality material for the comfort of the user.