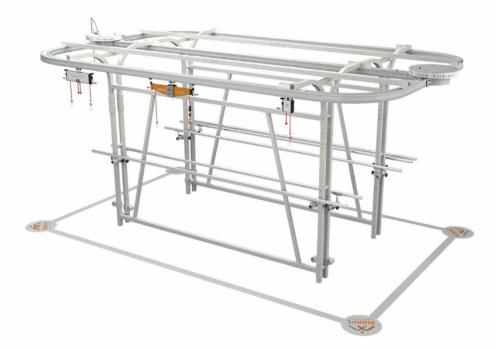

"GTS-Stand Type" is an assembly-type product that can be installed without any on-site construction, which enables various rehabilitation training and gait training using parallel bars.

Parallel bar The stand-type product includes a Parallel Bar for professional gait rehabilitation.