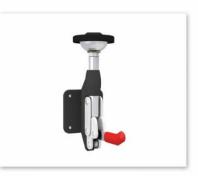

# Gait Training System-Turn Terminal

- "Turn Terminal System (TTS)" is used to change the direction of the sling when walking as well as it is used for parking the unused sling device

- In the case of auto model, T-shaped rotation as well as +-shaped rotation is possible

#### Features of Turn Terminal

- It is used for direction change and sling storage when configuring the GTS rail shape.

- Can choose between manual and auto type, and both models provide smooth direction change.

## Details

Manual handle Rotate with one handle for convenient operation