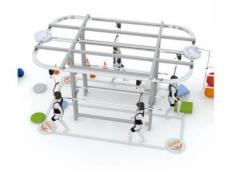

# Gait Training System-Rail

# GTS-Ceiling Type

"GTS-Ceiling Type" is a ceiling-mounted product that enables customized rehabilitation training and gait training by providing various shapes and sizes at the request of clients. GTS-Stand Type