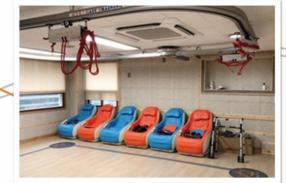

# Gait Training System-Rail

# GTS-Ceiling Type

"GTS-Ceiling Type" is a ceiling-mounted product that enables customized rehabilitation training and gait training by providing various shapes and sizes at the request of clients. GTS-Stand Type