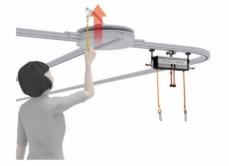

# Gait Training System-M Sling

- M Sling is a movable sling that can change direction and rotate 360 degrees
- Various sling exercise programs are possible by fixing to the rail

#### Features of M Sling

- As a representative sling product of GTS, it is the most functional product.

- Using the principle of the sling, not only walking training but also upper and lower body strength training, relaxation training, stretching, and balance training are possible.