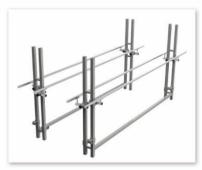

"GTS-Stand Type" is an assembly-type product that can be installed without any on-site construction, which enables various rehabilitation training and gait training using parallel bars.

Parallel bar The stand-type product includes a Parallel Bar for professional gait rehabilitation.