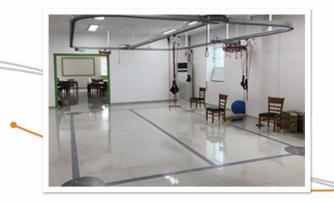

# Gait Training System-Rail

# GTS-Ceiling Type

"GTS-Ceiling Type" is a ceiling-mounted product that enables customized rehabilitation training and gait training by providing various shapes and sizes at the request of clients. GTS-Stand Type

"GTS-Stand Type" is an assembly-type product that can be installed without any on-site construction, which enables various rehabilitation training and gait training using parallel bars.