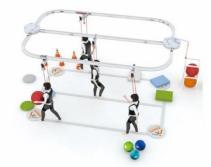

# Gait Training System-Rail

# GTS-Ceiling Type

"GTS-Ceiling Type" is a ceiling-mounted product that enables customized rehabilitation training and gait training by providing various shapes and sizes at the request of clients. GTS-Stand Type