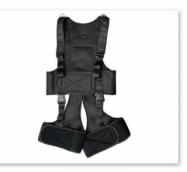

# Gait Training System-M Sling

- M Sling is a movable sling that can change direction and rotate 360 degrees
- Various sling exercise programs are possible by fixing to the rail

#### Features of M Sling

- As a representative sling product of GTS, it is the most functional product.

- Using the principle of the sling, not only walking training but also upper and lower body strength training, relaxation training, stretching, and balance training are possible.

**Fixing device** It is used to securely fixed the M Sling in the desired location.

M Suit

It is easy to use, and It is a suit made of only high-quality material for the comfort of the user.