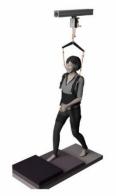

# Gait Training System-Single Sling

- Single Sling is a movable sling that allows free rail movement
- A balance training program is possible by fixing it to the rail

# Features of Single Sling

- Single sling is specialized for gait training.

- The size and weight are reduced to enable a smoother gait during gait training.