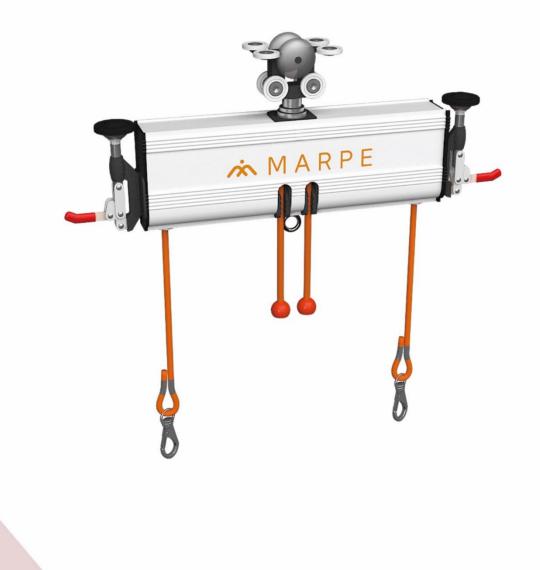

# Gait Training System-M Sling

- M Sling is a movable sling that can change direction and rotate 360 degrees
- Various sling exercise programs are possible by fixing to the rail

#### Features of M Sling

- As a representative sling product of GTS, it is the most functional product.

- Using the principle of the sling, not only walking training but also upper and lower body strength training, relaxation training, stretching, and balance training are possible.

## Details

**Roller** The specially designed roller device enables smooth movement and free change of direction.

**CE Certification** Certified with European CE certification for consumer safety and health.

**Fixing device** It is used to securely fixed the M Sling in the desired location.

M Suit

It is easy to use, and It is a suit made of only high-quality material for the comfort of the user.