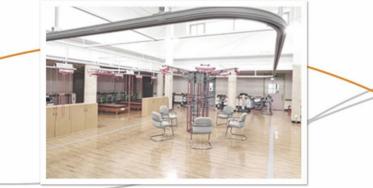

# Gait Training System-Rail

# GTS-Ceiling Type

"GTS-Ceiling Type" is a ceiling-mounted product that enables customized rehabilitation training and gait training by providing various shapes and sizes at the request of clients. GTS-Stand Type

"GTS-Stand Type" is an assembly-type product that can be installed without any on-site construction, which enables various rehabilitation training and gait training using parallel bars.