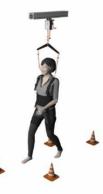

# Gait Training System-M Sling

- M Sling is a movable sling that can change direction and rotate 360 degrees
- Various sling exercise programs are possible by fixing to the rail

#### Features of M Sling

- As a representative sling product of GTS, it is the most functional product.

- Using the principle of the sling, not only walking training but also upper and lower body strength training, relaxation training, stretching, and balance training are possible.