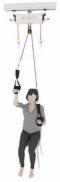

# Gait Training System-M Sling

- M Sling is a movable sling that can change direction and rotate 360 degrees
- Various sling exercise programs are possible by fixing to the rail

#### Features of M Sling

- As a representative sling product of GTS, it is the most functional product.

- Using the principle of the sling, not only walking training but also upper and lower body strength training, relaxation training, stretching, and balance training are possible.