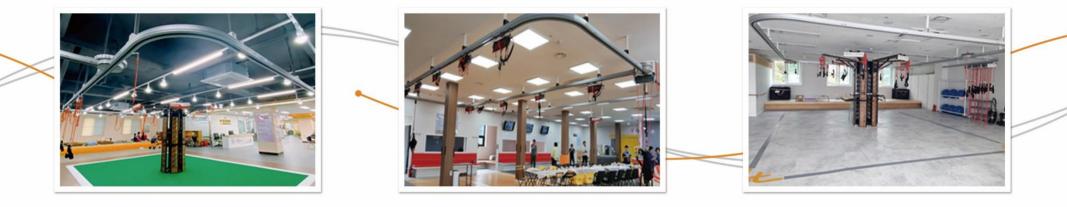

# Gait Training System-Rail

# GTS-Ceiling Type

"GTS-Ceiling Type" is a ceiling-mounted product that enables customized rehabilitation training and gait training by providing various shapes and sizes at the request of clients. GTS-Stand Type

"GTS-Stand Type" is an assembly-type product that can be installed without any on-site construction, which enables various rehabilitation training and gait training using parallel bars.