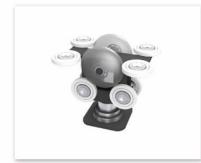

# Gait Training System-M Sling

- M Sling is a movable sling that can change direction and rotate 360 degrees
- Various sling exercise programs are possible by fixing to the rail

#### Features of M Sling

- As a representative sling product of GTS, it is the most functional product.

- Using the principle of the sling, not only walking training but also upper and lower body strength training, relaxation training, stretching, and balance training are possible.