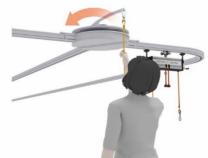

# Gait Training System-M Sling

- M Sling is a movable sling that can change direction and rotate 360 degrees
- Various sling exercise programs are possible by fixing to the rail

#### Features of M Sling

- As a representative sling product of GTS, it is the most functional product.

- Using the principle of the sling, not only walking training but also upper and lower body strength training, relaxation training, stretching, and balance training are possible.