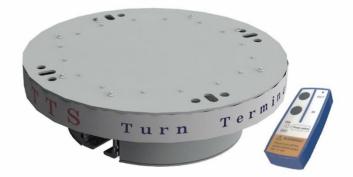

# Gait Training System-Turn Terminal

- "Turn Terminal System (TTS)" is used to change the direction of the sling when walking as well as it is used for parking the unused sling device

- In the case of auto model, T-shaped rotation as well as +-shaped rotation is possible

#### Features of Turn Terminal

- It is used for direction change and sling storage when configuring the GTS rail shape.

- Can choose between manual and auto type, and both models provide smooth direction change.

# Specifications

| O Width  | 1000mm |
|----------|--------|
| Height   | 110mm  |
| o Depth  | 700mm  |
| o Weight | 25kg   |

**CE Certification** Certified with European CE certification for consumer safety and health.