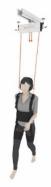

# GTS-Ceiling Type

"GTS-Ceiling Type" is a ceiling-mounted product that enables customized rehabilitation training and gait training by providing various shapes and sizes at the request of clients. GTS-Stand Type

"GTS-Stand Type" is an assembly-type product that can be installed without any on-site construction, which enables various rehabilitation training and gait training using parallel bars.