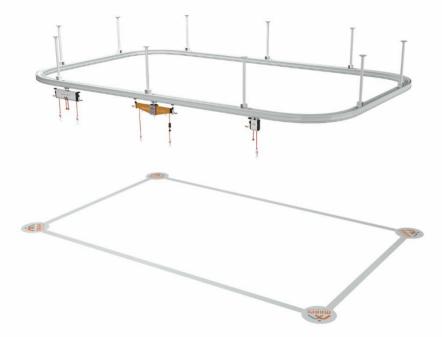

# GTS-Ceiling Type

"GTS-Ceiling Type" is a ceiling-mounted product that enables customized rehabilitation training and gait training by providing various shapes and sizes at the request of clients. GTS-Stand Type

#### Features of Rail

- The rail design prevents the Sling from slipping unnecessarily, enabling smooth gait rehabilitation.

- It can be customized to the size and shape desired by the consumer.

- No problem with long-term use because it is a safe and robust installation.

## Specifications

Customized in various shapes.