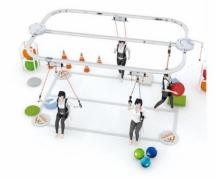

# Gait Training System-Rail

# GTS-Ceiling Type

"GTS-Ceiling Type" is a ceiling-mounted product that enables customized rehabilitation training and gait training by providing various shapes and sizes at the request of clients. GTS-Stand Type