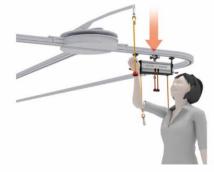

# Gait Training System-M Sling

- M Sling is a movable sling that can change direction and rotate 360 degrees
- Various sling exercise programs are possible by fixing to the rail

#### Features of M Sling

- As a representative sling product of GTS, it is the most functional product.

- Using the principle of the sling, not only walking training but also upper and lower body strength training, relaxation training, stretching, and balance training are possible.