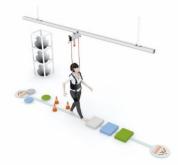

"GTS-Stand Type" is an assembly-type product that can be installed without any on-site construction, which enables various rehabilitation training and gait training using parallel bars.

Parallel bar The stand-type product includes a Parallel Bar for professional gait rehabilitation.