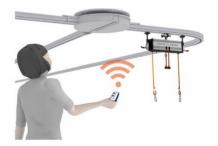

# Gait Training System-Turn Terminal

- "Turn Terminal System (TTS)" is used to change the direction of the sling when walking as well as it is used for parking the unused sling device

- In the case of auto model, T-shaped rotation as well as +-shaped rotation is possible

#### Features of Turn Terminal

- It is used for direction change and sling storage when configuring the GTS rail shape.

- Can choose between manual and auto type, and both models provide smooth direction change.