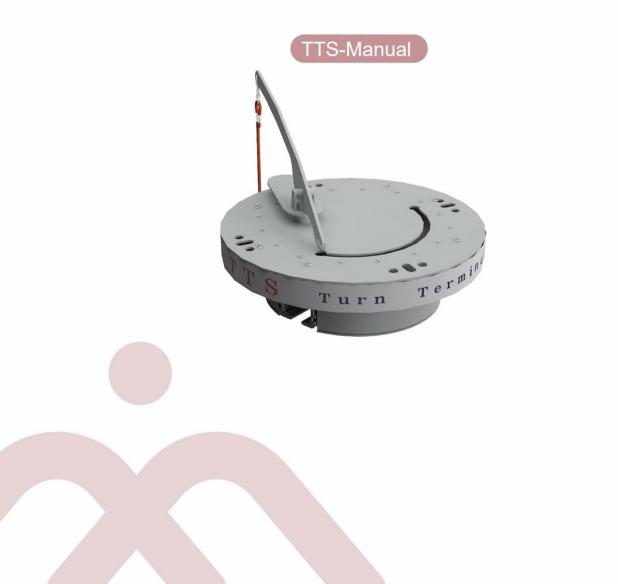

# Gait Training System-Turn Terminal

- "Turn Terminal System (TTS)" is used to change the direction of the sling when walking as well as it is used for parking the unused sling device

- In the case of auto model, T-shaped rotation as well as +-shaped rotation is possible

#### Features of Turn Terminal

- It is used for direction change and sling storage when configuring the GTS rail shape.

- Can choose between manual and auto type, and both models provide smooth direction change.

## Details

Manual handle Rotate with one handle for convenient operation