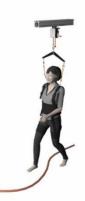

# Gait Training System-Rail

# GTS-Ceiling Type

"GTS-Ceiling Type" is a ceiling-mounted product that enables customized rehabilitation training and gait training by providing various shapes and sizes at the request of clients. GTS-Stand Type

"GTS-Stand Type" is an assembly-type product that can be installed without any on-site construction, which enables various rehabilitation training and gait training using parallel bars.