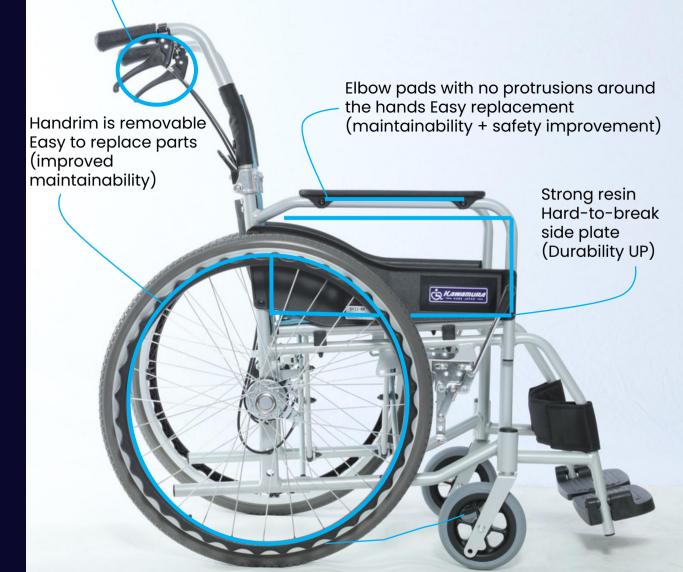

## ②Durability /Maintenance

Assistance brake lever and interlocking brake are new mechanisms Reduced wire trouble (improved durability)

- I want a product that can be disinfected with 70% alcohol (ethanol) and 50ppm hypochlorous water. Or, please let us know which existing products can be used.
- Corona countermeasure products We would like to propose wheelchairs that take measures to prevent infection. "There was a voice." Specifically, a wheelchair that can handle hypochlorous acid.
- Wheelchair or preventive goods for preventing corona infection "Are there any products that specialize in prevention?" Or sell infection control goods "Do you?" I have an inquiry like this.

| 1-S |
|-----|
| ۷   |

When rowing the wheelchair, the pipe around the shoulder blade is angled, making it easy to row. **Back Pipe** 

> Since it is fixed from the side, the bolt does not come into contact with the hand and is safe. It is also easy to replace parts.

Removable and easy-to-replace parts. (For rental)

The gap between the steps must be within 2 cm for wide steps. No need to worry about your feet falling.

The assistance brake lever and interlocking brake mechanism are new, reducing wire trouble.

It has a drainage hole and is easy to dry when washed. (For rental)

A side plate that is hard to break using strong resin.

Back seat design for easy parts replacement. (For rental) **Back Seat** 