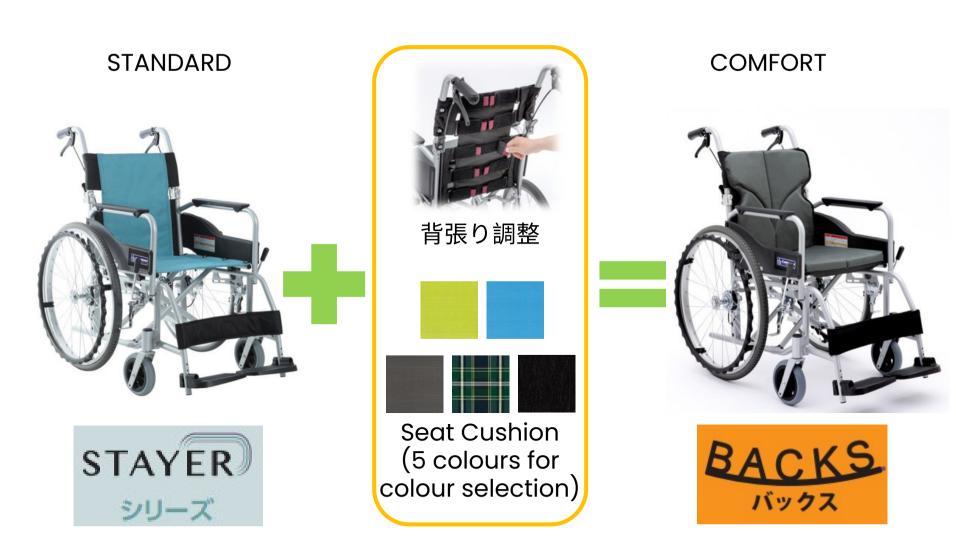

## 予告NEW MODEL

STAYER - Based on this, we will also develop BACKS with backrest adjustment and seat cushion added.