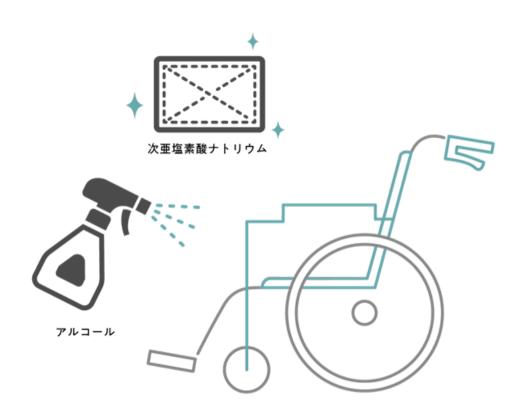

## ②Durability /Maintenance

Assistance brake lever and interlocking brake are new mechanisms Reduced wire trouble (improved durability)

- I want a product that can be disinfected with 70% alcohol (ethanol) and 50ppm hypochlorous water. Or, please let us know which existing products can be used.
- Corona countermeasure products We would like to propose wheelchairs that take measures to prevent infection. "There was a voice." Specifically, a wheelchair that can handle hypochlorous acid.
- Wheelchair or preventive goods for preventing corona infection "Are there any products that specialize in prevention?" Or sell infection control goods "Do you?" I have an inquiry like this.

#### STAYERの特徴

The two new sheet colours are easy to care for. It is generally said that the alcohol concentration at which the sterilization effect is exhibited is 60 to 70%, but mint has been confirmed to be resistant to 80% alcohol. It can also be cleaned with diluted sodium hypochlorite for hygienic cleaning.

\*Regarding the handling of chemicals, please refer to the product Please follow the instructions on the package and website.