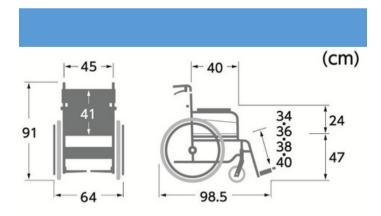

## • 寸法

#### SY22-45

\*各寸法には、シート・シートクッション等の厚みは含まれません。

Folded dimensions (cm) ...

Overall Length: 95.5 x Width 32 x Height 71 Wheels: 22in high polymer (no puncture)

Weight: 13.3kg

Sheet colour selection

#### SY16-45

\*各寸法には、シート・シートクッション等の厚みは含まれません。

Folding dimensions (cm)...

Length: 86.5 x Width 28 x Height: 71

Wheels: 16in high polymer (no puncture)

Weight: 12.2kg

**Flbow Pads** 

Hand Rim