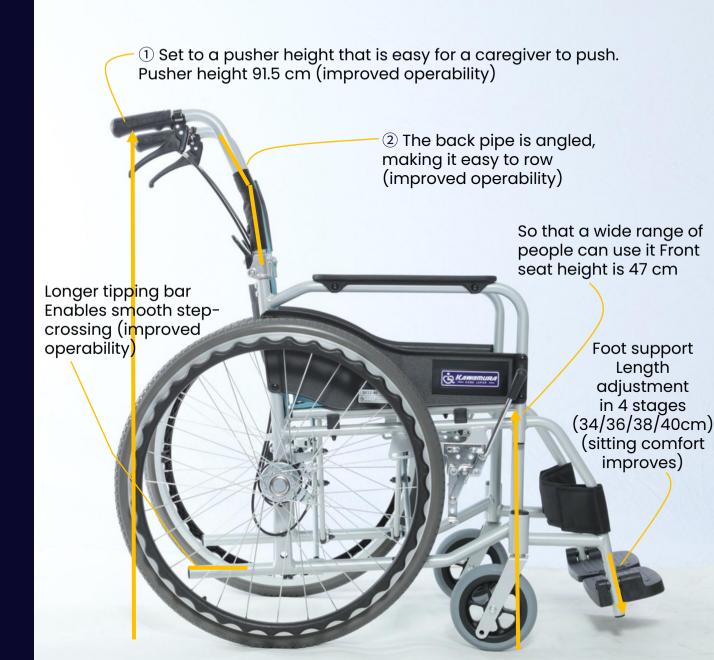

**Foot Step** 

Interlocking Brake

**End Cap** 

Side Plate

|                           | BM-S    | SY      |      |
|---------------------------|---------|---------|------|
|                           |         |         |      |
| image Front seat Height   | 43cm    | 47cm    |      |
| Pusher Height             | 86.5cml | 91.5cm  |      |
| Tipping Bar               | 11cm    | 14cm    |      |
| Step Height<br>Adjustment | 3 level | 4 level |      |
| Aspect                    |         | Adv     | vant |
|                           |         |         |      |

The seat height is high, so even tall people can ride.

The height of the pusher makes it easier for a careaiver to push.

The tipping bar becomes longer, allowing you to go over bumps smoothly.

The adjustment range is expanded, and the comfort of sitting is improved.

| 1-S |
|-----|
| ۷   |

When rowing the wheelchair, the pipe around the shoulder blade is angled, making it easy to row. **Back Pipe** 

> Since it is fixed from the side, the bolt does not come into contact with the hand and is safe. It is also easy to replace parts.