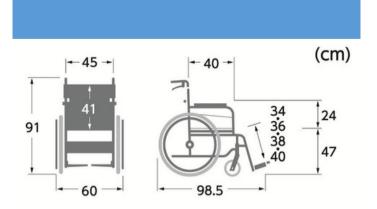

## • 寸法

#### SY22-45

\*各寸法には、シート・シートクッション等の厚みは含まれません。

Folded dimensions (cm) ...

Overall Length: 95.5 x Width 32 x Height 71 Wheels: 22in high polymer (no puncture)

Weight: 13.3kg

Sheet colour selection

#### SY16-45

\*各寸法には、シート・シートクッション等の厚みは含まれません。

Folding dimensions (cm)...

Length: 86.5 x Width 28 x Height: 71

Wheels: 16in high polymer (no puncture)

Weight: 12.2kg

**Flbow Pads** 

Hand Rim