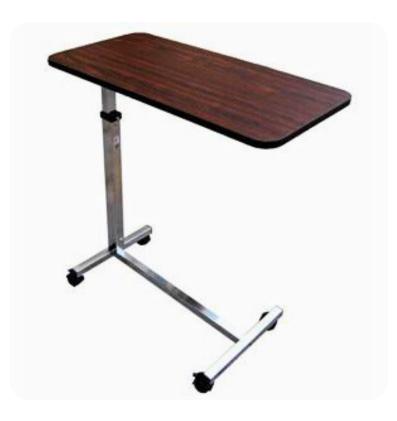

## **Height Adjustable Overbed Table**

SKU: ABFM004

## **Product Specifications**

- Easily Self-Assembled Walnut,
- Wood Grain Laminate Top Table
- Height Adjustable from 30" ~ 46"
- Swivel Castors for easy manoeuvre
- Chrome-plated Steel 'H' Base
- The table Top Locks securely when the height adjustment handle is released
- The table top can be raised with light upward pressure
- Gross weight: 11 kg
- Packaging Size: 80 cm x 45.5 cm x 8.5 cm