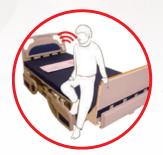

Caution: This product is not a restraint. It will not prevent a resident from getting out of their bed or chair. This product is designed as a monitor, alerting the staff when the resident has risen from their bed or chair.

This product is to be used in conjunction with a total fall prevention program