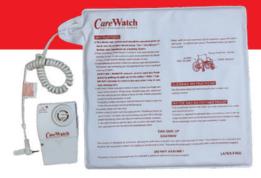

## **Product Description**

The alarm systems contain the alarms and sensor pads for bed or chair. The systems are part of Fall Prevention Program. They do not intend to replace the protocols and procedures advised by Fall Prevention Program guidelines.

Caution: This product is not a restraint. It will not prevent a resident from getting out of their bed or chair. This product is designed as a monitor, alerting the staff when the resident has risen from their bed or chair.

This product is to be used in conjunction with a total fall prevention program