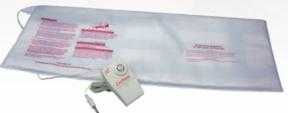

## **Product Description**

The alarm systems contain the alarms and sensor pads for bed or chair. The systems are part of Fall Prevention Program. They do not intend to replace the protocols and procedures advised by Fall Prevention Program guidelines.

## **Specification**

| Feature                 | Tamper-Resistant Alarm | Universal Alarm  |
|-------------------------|------------------------|------------------|
| Nursing Call (optional) | V                      | X                |
| Volume Adjustable       | V                      | X                |
| Tempo Adjustable        | V                      | X                |
| Tone Adjustable         | V                      | X                |
|                         | Bed                    | Chair            |
| Sensor Pad Size         | 75.5cm x 30cm(±3%)     | 30cm x 30cm(±3%) |