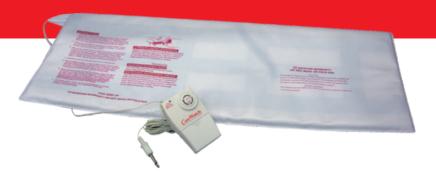

## **Product Description**

The alarm systems contain the alarms and sensor pads for bed or chair. The systems are part of Fall Prevention Program. They do not intend to replace the protocols and procedures advised by Fall Prevention Program guidelines.

## **Specification**

| Feature                 | Tamper-Resistant Alarm | Universal Alarm  |
|-------------------------|------------------------|------------------|
| Nursing Call (optional) | V                      | X                |
| Volume Adjustable       | V                      | X                |
| Tempo Adjustable        | V                      | X                |
| Tone Adjustable         | V                      | X                |
|                         | Bed                    | Chair            |
| Sensor Pad Size         | 75.5cm x 30cm(±3%)     | 30cm x 30cm(±3%) |