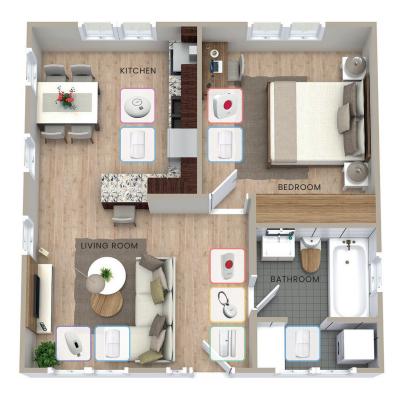

# WHAT IS IN BLISSFULL **SENSE KIT**

#### **MINI GATEWAY**

Gateway serves as the bridge, to connect sensors and devices such as panic button to the Internet. Mini Gateway connects to Blissfull server through your home Wifi router.

#### **PANIC BUTTON**

Lightweight, small, portable, operated and splash proof panic button with long range coverage ensure wireless signal can reach every part of your house.

#### WALL-MOUNTED PANIC BUTTON

Panic button can be inserted into wall-mount bracket and you can have panic button fixed onto the wall at different part of the house such as toilet and bedroom.

#### **MOTION SENSOR**

Lightweight and wide sensing coverage motion sensor can be easily placed in different part of the house to sense movement activities.

### **DOOR SENSOR**

Door open/close sensor detects when door opens or closes and it works in conjunction with the other motion sensors to detect when user is away from home.

#### **TAG**

Small, lightweight, splash-proof and battery operated Tag can be chained to house key and this provides another indication if the user is away from home.