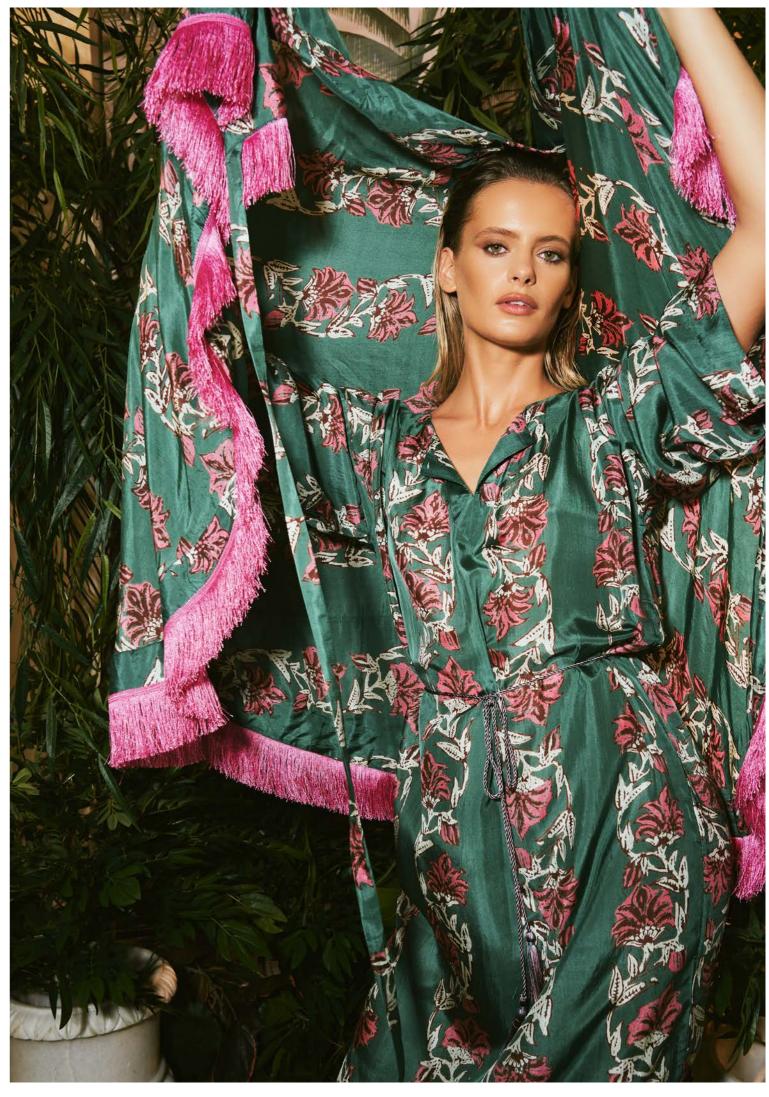

Luminous, blazing colours intertwine the traditional motifs of Jaipur hand wood-block prints, inviting the wearer to feel illuminated, vibrant and beautifully unique.

Exploring new areas of Indian artisinal craft, pieces are trimmed with soft tassels and hand beading, a tribute to The Royal City.