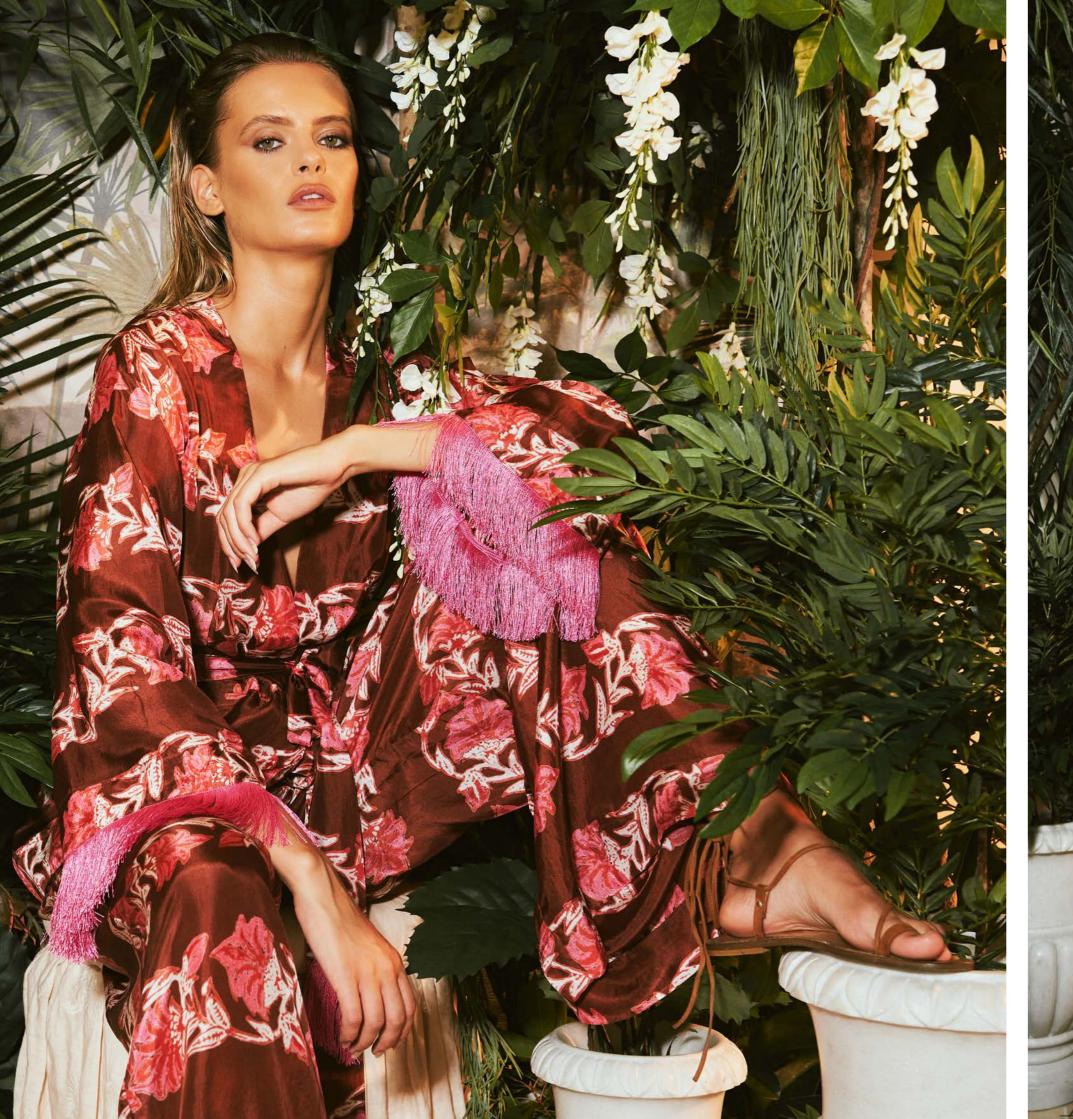

Luminous, blazing colours intertwine the traditional motifs of Jaipur hand wood-block prints, inviting the wearer to feel illuminated, vibrant and beautifully unique.

Exploring new areas of Indian artisinal craft, pieces are trimmed with soft tassels and hand beading, a tribute to The Royal City.