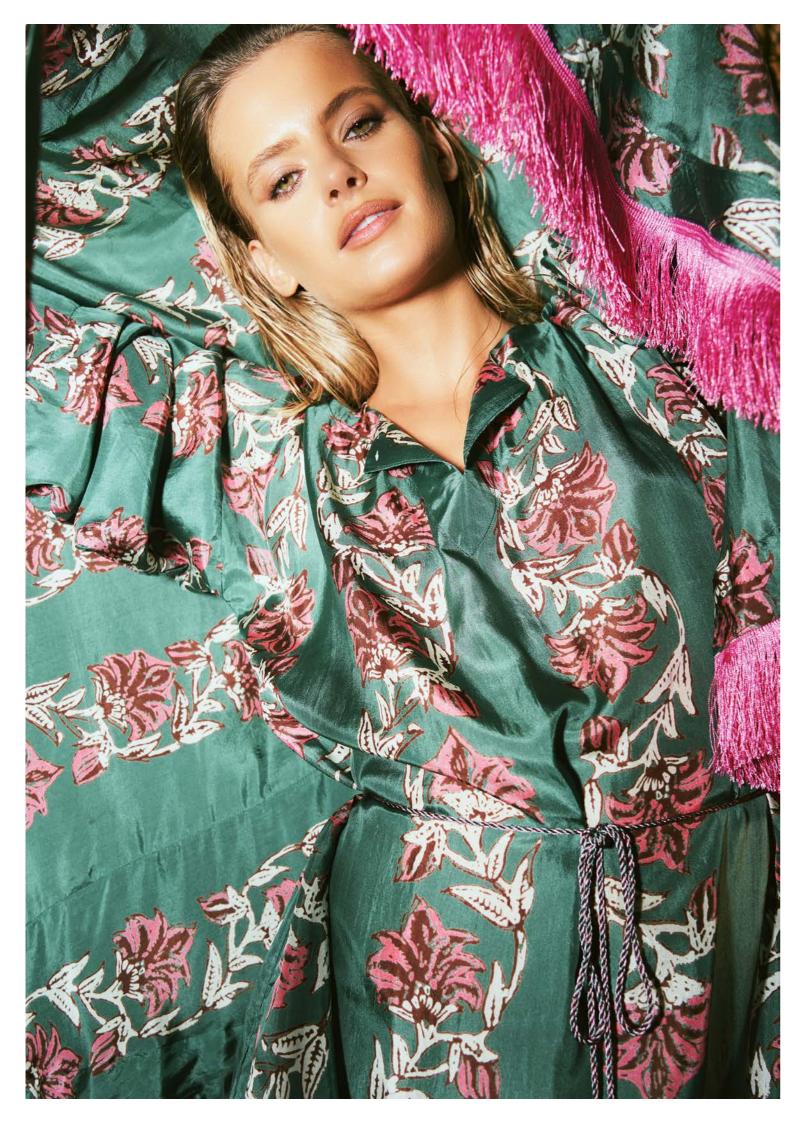

Luminous, blazing colours intertwine the traditional motifs of Jaipur hand wood-block prints, inviting the wearer to feel illuminated, vibrant and beautifully unique.

Exploring new areas of Indian artisinal craft, pieces are trimmed with soft tassels and hand beading, a tribute to The Royal City.