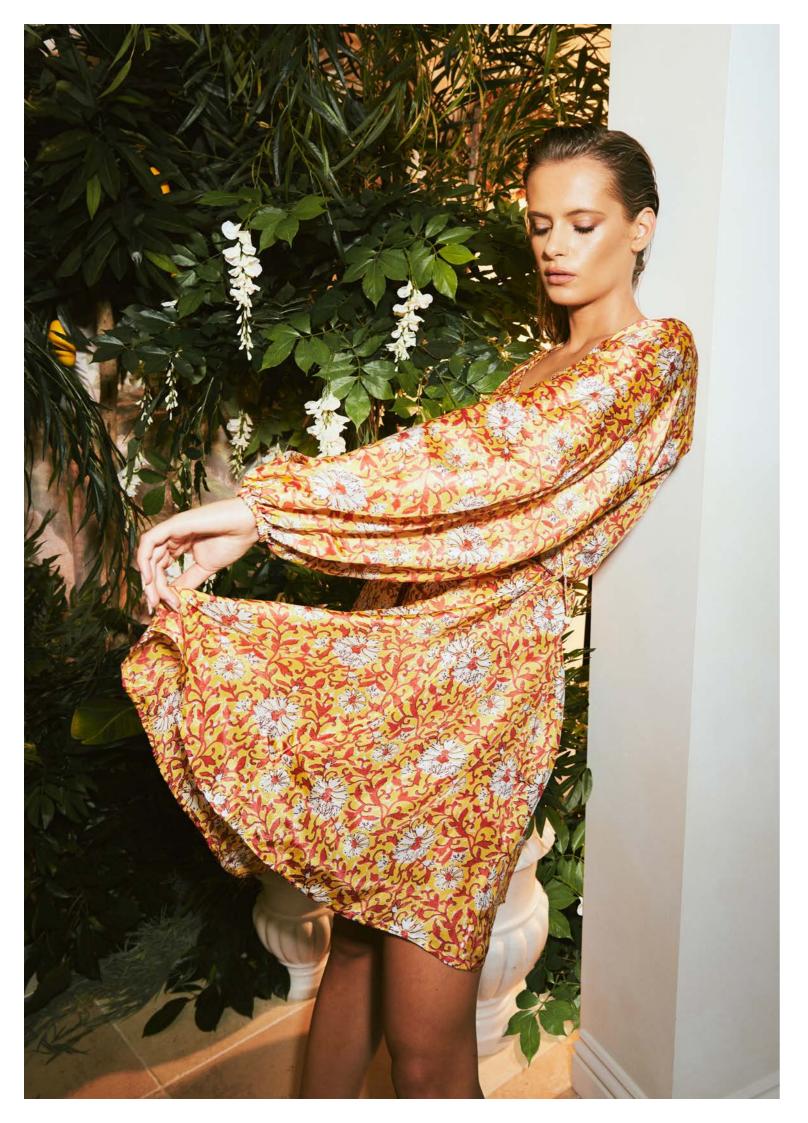

Luminous, blazing colours intertwine the traditional motifs of Jaipur hand wood-block prints, inviting the wearer to feel illuminated, vibrant and beautifully unique.

Exploring new areas of Indian artisinal craft, pieces are trimmed with soft tassels and hand beading, a tribute to The Royal City.