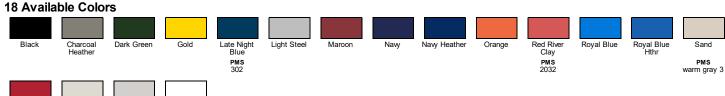

from CDP (Carbon Disclosure Project)
- Energy Star Partner of the Year (12 consecutive years)
- Every piece of Champion apparel purchased from our company qualifies for Hanes4Education

#### **Fabric**

■ 9 oz., 50% Cotton (Up To 7.7% Reclaimed), 50% Polyester

#### **Sizes**

■ S - 3XL









### **Product Specifications**

| •                |    |       |      |       |     |       |
|------------------|----|-------|------|-------|-----|-------|
|                  | S  | M     | L    | XL    | 2XL | 3XL   |
| BODY LENGTH      | 27 | 28    | 29   | 30    | 31  | 32    |
| BODY WIDTH       | 20 | 22    | 24   | 26    | 28  | 30    |
| FULL BODY LENGTH | 27 | 28    | 29   | 30    | 31  | 32    |
| SLEEVE LENGTH    | 36 | 36.75 | 37.5 | 38.25 | 39  | 39.38 |

White

Silver Grey

Scarlet



DECO

PMS cool gray 2