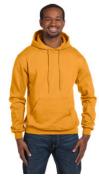

## Champion Adult Powerblend® Pullover **Hooded Sweatshirt**

#### **Features**

- Dyed-to-match drawcord
- Durable coverstitching throughout
- Set-in sleeves
- Heavy rib knit waistband and cuffs
- "C" logo at left cuff
- Two-ply hood and front pouch pocket
- "A" list status from CDP (Carbon Disclosure Project)
- Energy Star Partner of the Year (12 consecutive years)
- Every piece of Champion apparel purchased from our company qualifies for Hanes4Education

#### **Fabric**

■ 9 oz., 50% Cotton (Up To 7.7% Reclaimed), 50% Polyester