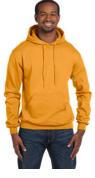

## Champion Adult Powerblend® Pullover **Hooded Sweatshirt**

#### **Features**

- Dyed-to-match drawcord
- Durable coverstitching throughout
- Set-in sleeves
- Heavy rib knit waistband and cuffs
- "C" logo at left cuff
- Two-ply hood and front pouch pocket
- "A" list status from CDP (Carbon Disclosure Project)
- Energy Star Partner of the Year (12 consecutive years)
- Every piece of Champion apparel purchased from our company qualifies for Hanes4Education

#### **Fabric**

■ 9 oz., 50% Cotton (Up To 7.7% Reclaimed), 50% Polyester