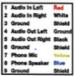

## **AUDIO OUTPUT:**

USE THE 9 PIN MOLEX FOR INTERCOM CONVERSATION AND TWO WAY RADIO TRANSMISSIONS. ON THE 9 PIN MOLEX, PIN 4 IS "Audio Out Right", Pin 5 IS "Audio Out Left" and Pin 6 IS common ground for the right and left. KNM offers RCA and 3.5 mm output cables to input into your cameras.

| 9 Pin Molex |   |   |  |
|-------------|---|---|--|
| 1           | 4 | 7 |  |
| 2           | 5 | 8 |  |
| 3           | 6 | 9 |  |
| -           |   |   |  |